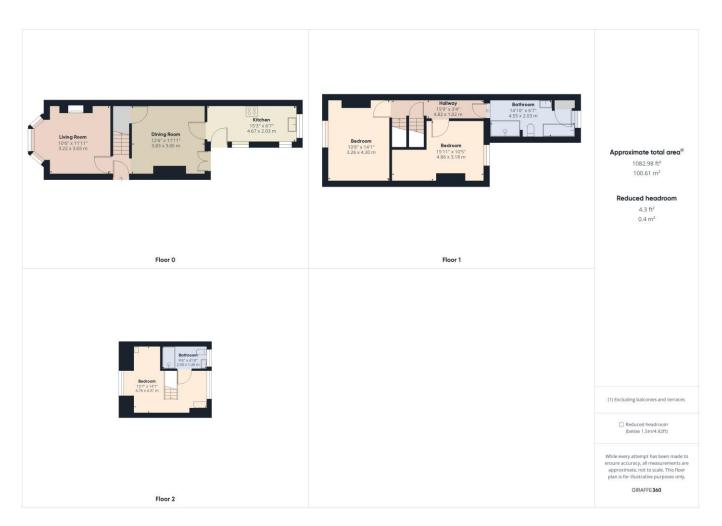

The property is beautifully presented and has a large private rear garden and a patio area at the front, with the house set back from the pavement.

<sup>\*\*</sup>early viewing is advised\*\*

Living Room: With high ceilings, a large, beautiful bay window and feature fireplace with log burner installed. Neutral decor and wooden flooring.

Dining Room: Spacious dining area with door leading to cellar and patio doors to access rear garden.

**Kitchen:** With plenty of wall and base units, integrated fridge freezer, electric oven, gas hob and extractor. Three windows letting in lots of natural light and door accessing rear garden.

First Floor Bedroom: Large double bedroom with neutral decor and newly carpeted floor.

First Floor Bedroom: Double bedroom with neutral decor and newly carpeted floor.

**Family Bathroom:** Stunning substantial family bathroom comprising of bath, sink, W.C., and enclosed shower. Storage cupboard housing boiler.

Second Floor Bedroom: Beautiful space with two dorma windows giving lots of natural light. Neutral decor and carpeted floor.

En Suite Shower Room: Impressive modern shower room comprising of enclosed shower, sink and W.C. with cladding to the walls.

Rear Garden: Large private fully enclosed rear garden, laid mainly to lawn, with vegetable patch, large patio, an additional seating area, established wall climbers and large rockery. Storage shed, water collection, and log store included.