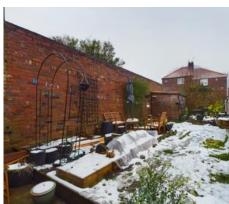

Rear Garden: Large private fully enclosed rear garden, laid mainly to lawn, with vegetable patch, large patio, an additional seating area, established wall climbers and large rockery. Storage shed, water collection, and log store included.