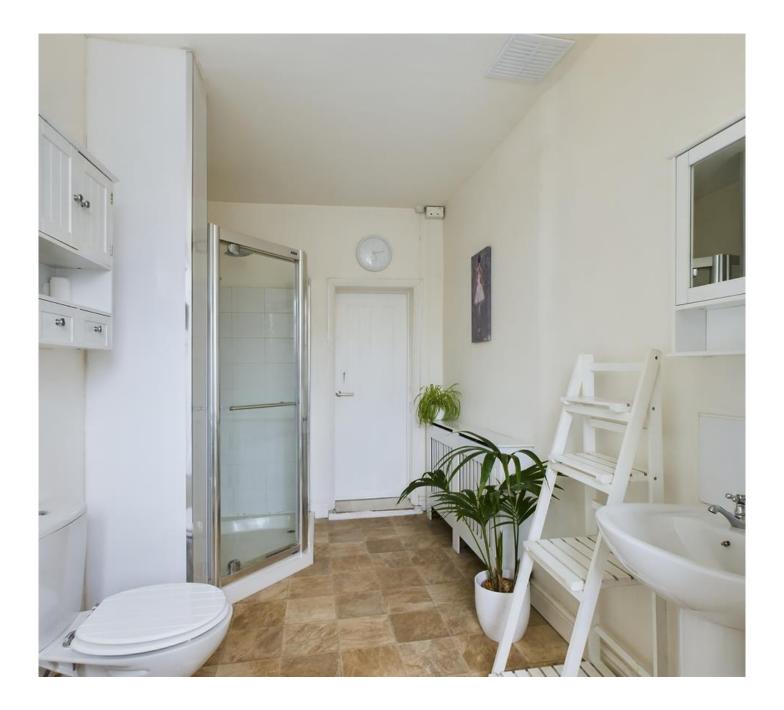

First Floor Bedroom: Large double bedroom with neutral decor and newly carpeted floor.

First Floor Bedroom: Double bedroom with neutral decor and newly carpeted floor.

**Family Bathroom:** Stunning substantial family bathroom comprising of bath, sink, W.C., and enclosed shower. Storage cupboard housing boiler.

Second Floor Bedroom: Beautiful space with two dorma windows giving lots of natural light. Neutral decor and carpeted floor.

En Suite Shower Room: Impressive modern shower room comprising of enclosed shower, sink and W.C. with cladding to the walls.