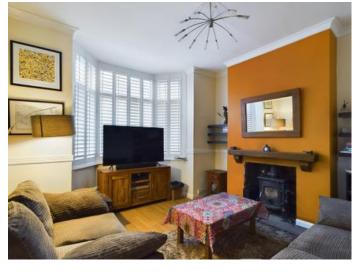

The property is beautifully presented and has a large private rear garden and a patio area at the front, with the house set back from the pavement.

<sup>\*\*</sup>early viewing is advised\*\*

Living Room: With high ceilings, a large, beautiful bay window and feature fireplace with log burner installed. Neutral decor and wooden flooring.