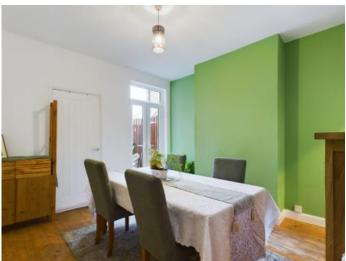

Dining Room: Spacious dining area with door leading to cellar and patio doors to access rear garden.

**Kitchen:** With plenty of wall and base units, integrated fridge freezer, electric oven, gas hob and extractor. Three windows letting in lots of natural light and door accessing rear garden.