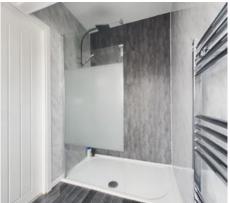

Second Floor Bedroom: Beautiful space with two dorma windows giving lots of natural light. Neutral decor and carpeted floor.

En Suite Shower Room: Impressive modern shower room comprising of enclosed shower, sink and W.C. with cladding to the walls.