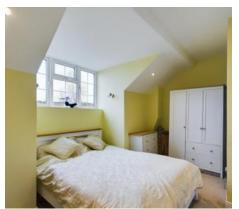

First Floor Bedroom: Large double bedroom with neutral decor and newly carpeted floor.

First Floor Bedroom: Double bedroom with neutral decor and newly carpeted floor.

**Family Bathroom:** Stunning substantial family bathroom comprising of bath, sink, W.C., and enclosed shower. Storage cupboard housing boiler.

Second Floor Bedroom: Beautiful space with two dorma windows giving lots of natural light. Neutral decor and carpeted floor.

En Suite Shower Room: Impressive modern shower room comprising of enclosed shower, sink and W.C. with cladding to the walls.