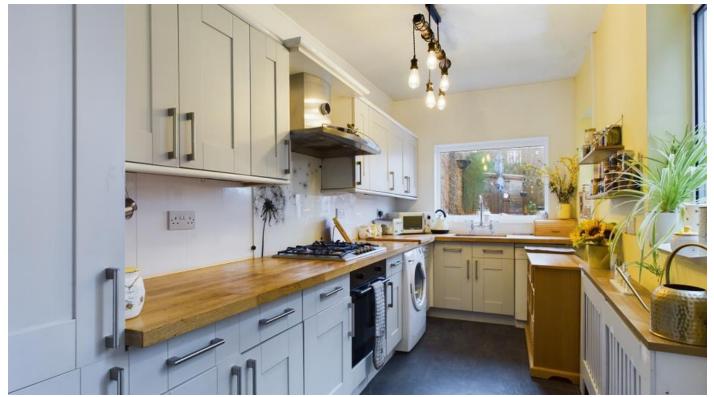

Dining Room: Spacious dining area with door leading to cellar and patio doors to access rear garden.

**Kitchen:** With plenty of wall and base units, integrated fridge freezer, electric oven, gas hob and extractor. Three windows letting in lots of natural light and door accessing rear garden.