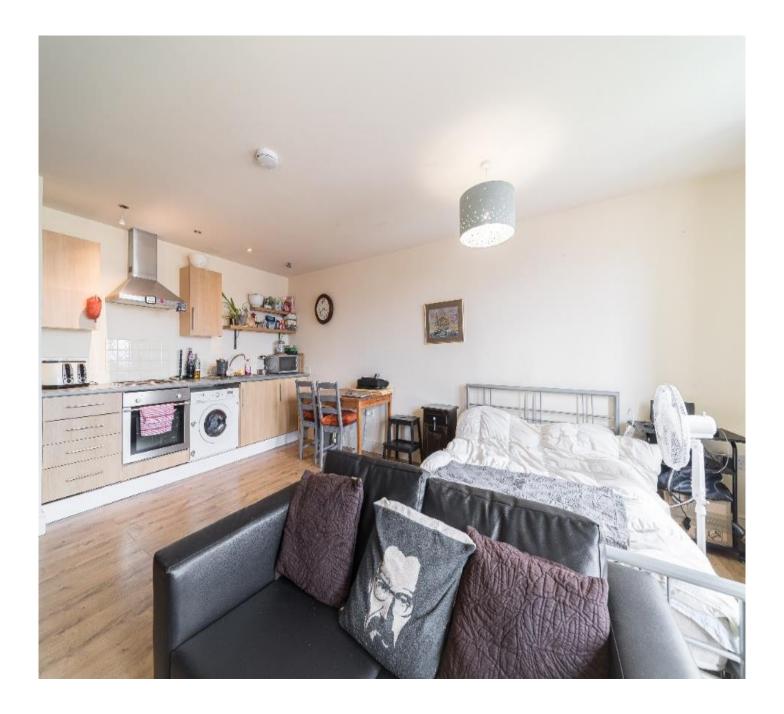

Wonderful second floor studio apartment in this warehouse conversion. Offered with a tenant currently in situ on a periodic basis making it a perfect investment opportunity with annual income of £6120 or can be bought with vacant possession if buyer wishes to reside in themselves.

Great city centre location close to shops, bars and restaurants, the property always rents out well.

The property is fully furnished and features a modern fitted kitchen with integrated appliances, the studio has a separate bathroom and benefits from a spacious pleasant, gated courtyard which have security gates.