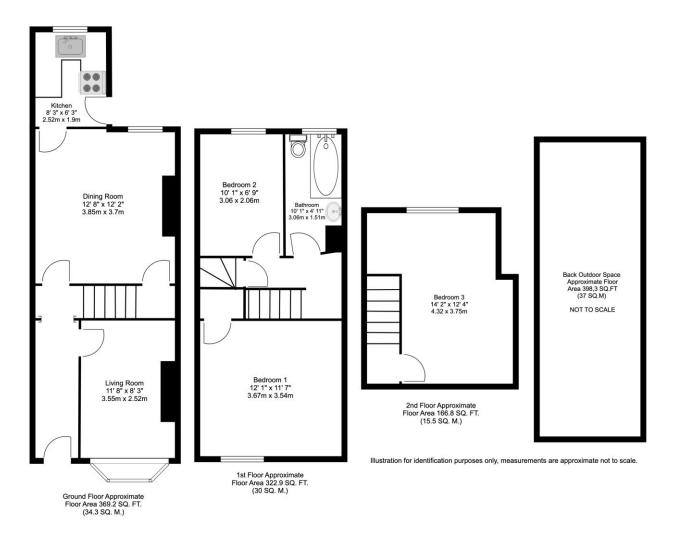

With 3 bedrooms plus a separate living room that could be utilised as another bedroom downstairs, large dining room and good-sized back garden this property has a lot to offer to any potential buyer.

It is for sale with NO CHAIN and has great transport links in and around the city and an array of amenities close by.

Early viewing is highly recommended!

The accommodation is over 3 floors and is neutrally decorated throughout. The downstairs accommodation consists of a living room with feature fireplace and beautiful bay window, a large dining room with access to the cellar and an off-shot kitchen with a range of wall and base units with electric oven, gas hob with extract over and dishwasher all of which are included within the sale. The cellar is dry and can be used for storage

Upstairs to the first floor there is a large double bedroom and a single bedroom both neutrally decorated and carpeted. There is a bathroom with 3-piece suite consisting of bath with shower over, W.C and sink. To the Second floor there is a large double bedroom with Dorma window giving a light and airy feel to the room.

The property has gas central heating, double glazing throughout a good-sized garden to the rear. The property was previously rented out as an HMO and will have vacant possession upon completion. Situated in the suburb of Walkley within walking distance to the vast array of local shops, cafes bars and restaurants. There are popular schools close by and excellent commuter links. It is perfectly located for those attending Sheffield Universities or working within the City Centre.