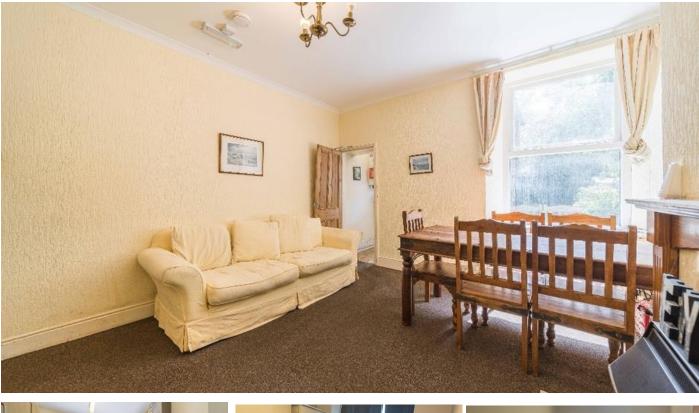

Early viewing is highly recommended!

The accommodation is over 3 floors and is neutrally decorated throughout. The downstairs accommodation consists of a living room with feature fireplace and beautiful bay window, a large dining room with access to the cellar and an off-shot kitchen with a range of wall and base units with electric oven, gas hob with extract over and dishwasher all of which are included within the sale. The cellar is dry and can be used for storage