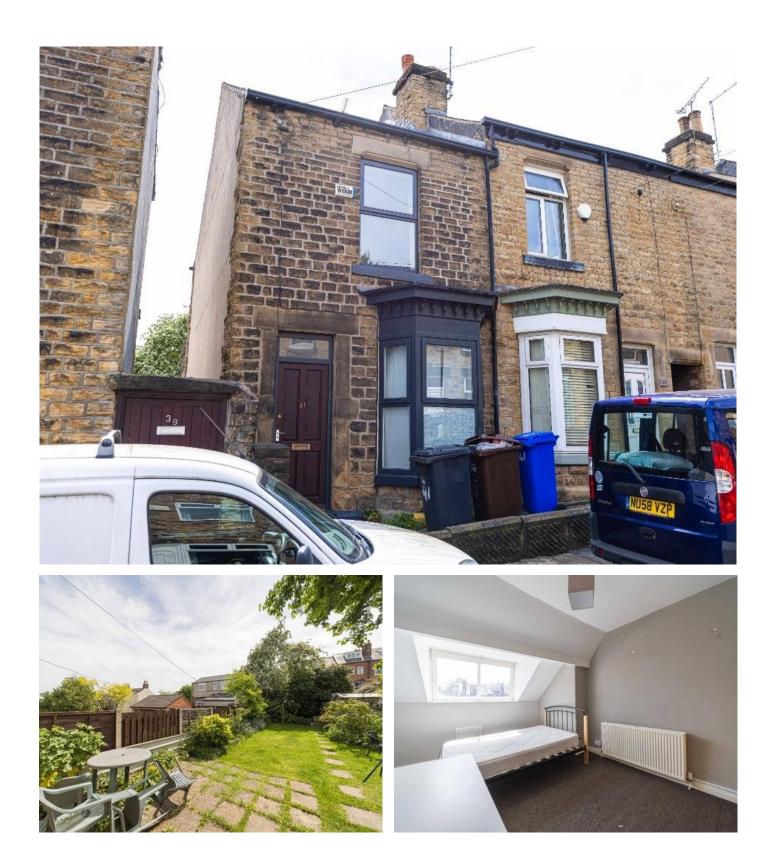

### Key Features > 3 Bedroom House > Potential HMO with 4 available rooms > Large Rear Garden > End Terraced > Freehold > Popular location > No Chain > Tenure: Freehold > EPC rating E

Belvoir Sheffield are pleased to market this stone-fronted end terraced property in the very popular Walkley area of Sheffield.

With 3 bedrooms plus a separate living room that could be utilised as another bedroom downstairs, large dining room and good-sized back garden this property has a lot to offer to any potential buyer.

It is for sale with NO CHAIN and has great transport links in and around the city and an array of amenities close by.

Early viewing is highly recommended!

The accommodation is over 3 floors and is neutrally decorated throughout. The downstairs accommodation consists of a living room with feature fireplace and beautiful bay window, a large dining room with access to the cellar and an off-shot kitchen with a range of wall and base units with electric oven, gas hob with extract over and dishwasher all of which are included within the sale. The cellar is dry and can be used for storage

Upstairs to the first floor there is a large double bedroom and a single bedroom both neutrally decorated and carpeted. There is a bathroom with 3-piece suite consisting of bath with shower over, W.C and sink. To the Second floor there is a large double bedroom with Dorma window giving a light and airy feel to the room.

The property has gas central heating, double glazing throughout a good-sized garden to the rear. The property was previously rented out as an HMO and will have vacant possession upon completion. Situated in the suburb of Walkley within walking distance to the vast array of local shops, cafes bars and restaurants. There are popular schools close by and excellent commuter links. It is perfectly located for those attending Sheffield Universities or working within the City Centre.