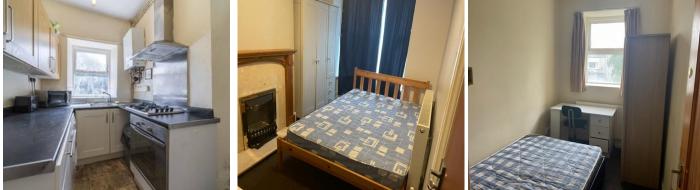

Early viewing is highly recommended!

The accommodation is over 3 floors and is neutrally decorated throughout. The downstairs accommodation consists of a living room with feature fireplace and beautiful bay window, a large dining room with access to the cellar and an off-shot kitchen with a range of wall and base units with electric oven, gas hob with extract over and dishwasher all of which are included within the sale. The cellar is dry and can be used for storage

Upstairs to the first floor there is a large double bedroom and a single bedroom both neutrally decorated and carpeted. There is a bathroom with 3-piece suite consisting of bath with shower over, W.C and sink. To the Second floor there is a large double bedroom with Dorma window giving a light and airy feel to the room.