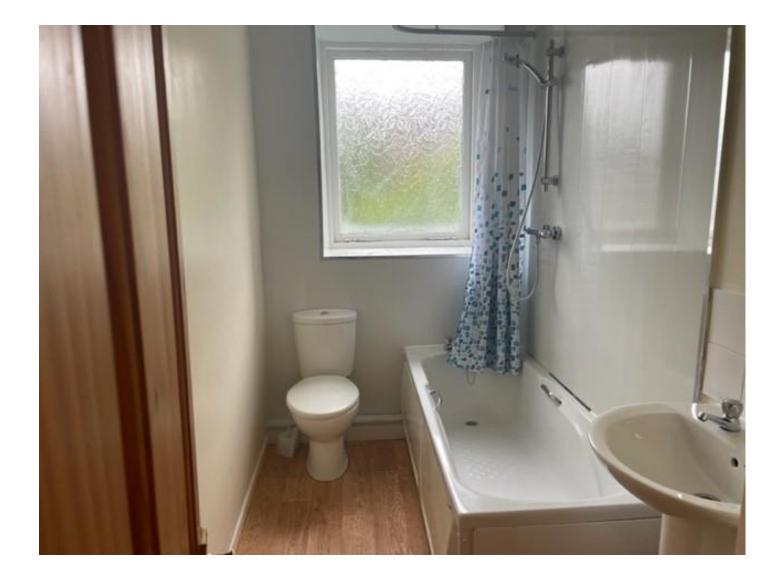

Upstairs to the first floor there is a large double bedroom and a single bedroom both neutrally decorated and carpeted. There is a bathroom with 3-piece suite consisting of bath with shower over, W.C and sink. To the Second floor there is a large double bedroom with Dorma window giving a light and airy feel to the room.