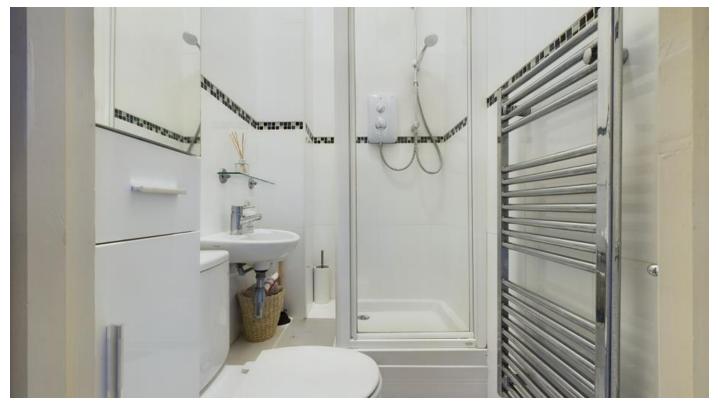

Bedroom One: Large double bedroom with stunning large Arch shaped feature windows and carpets to floor.

**Shower Room:** With enclosed shower unit, sink and W.C, towel rail and tiles to walls and floor.