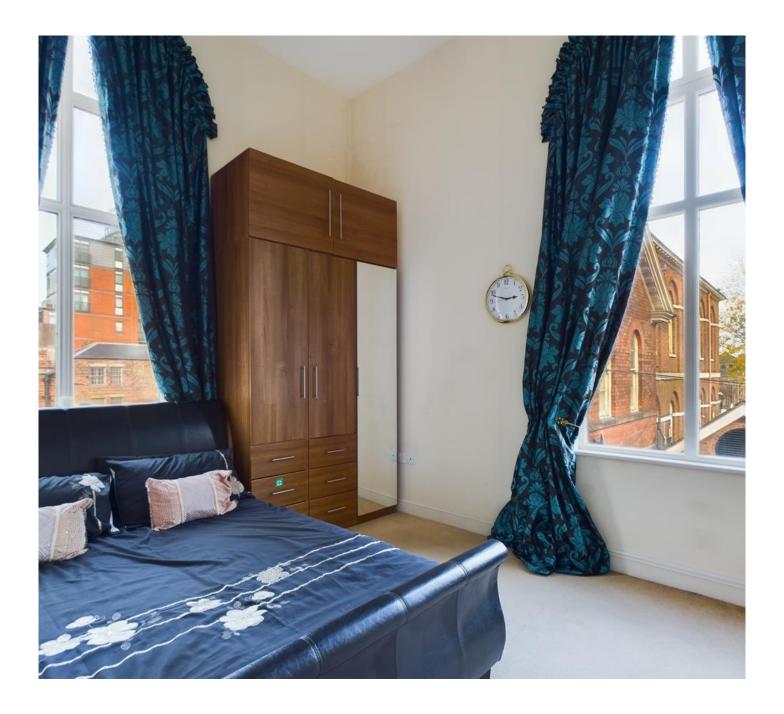

Bedroom One: Large double bedroom with stunning large Arch shaped feature windows and carpets to floor.

**Shower Room:** With enclosed shower unit, sink and W.C, towel rail and tiles to walls and floor.

Bedroom Two: Accessed via the spiral staircase is the second large bedroom with two windows letting in lots of natural light and carpet to floor.

En Suite Shower Room: En-suite shower room accessed from the second befroom including enclosed shower, W.C. and sink.