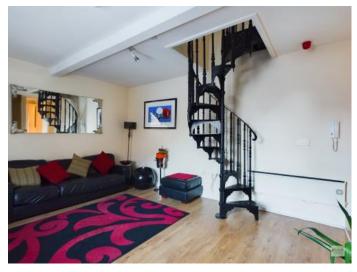

Ideal for first time buyers or Investors alike with potential rental income of £975 per month.

Hallway: Spacious with laminate flooring

**Kitchen/Living area:** Well proportioned and spacious kitchen / living area offering a range of modern wall and base units, integrated oven and hob with extract over. There is an electric fire, laminate flooring and a unique spiral staircase to access the upstairs mezzanine bedroom.

Bedroom Two: Accessed via the spiral staircase is the second large bedroom with two windows letting in lots of natural light and carpet to floor.

En Suite Shower Room: En-suite shower room accessed from the second befroom including enclosed shower, W.C. and sink.