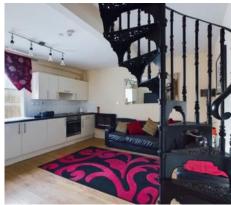

Ideal for first time buyers or Investors alike with potential rental income of £975 per month.

Hallway: Spacious with laminate flooring

**Kitchen/Living area:** Well proportioned and spacious kitchen / living area offering a range of modern wall and base units, integrated oven and hob with extract over. There is an electric fire, laminate flooring and a unique spiral staircase to access the upstairs mezzanine bedroom.