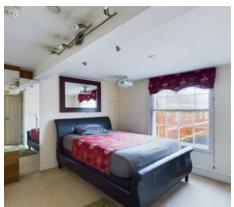

Bedroom One: Large double bedroom with stunning large Arch shaped feature windows and carpets to floor.

**Shower Room:** With enclosed shower unit, sink and W.C, towel rail and tiles to walls and floor.