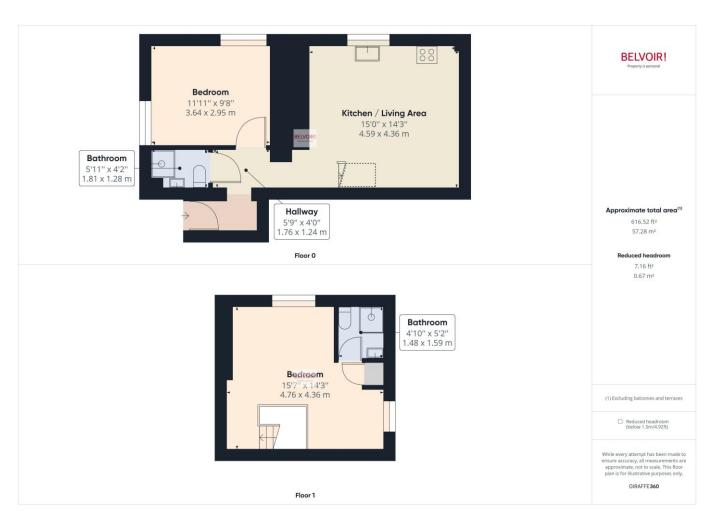

Belvoir Sheffield are pleased to offer to the market this TWO BEDROOM FIRST FLOOR apartment with VACANT POSSESSION located in the heart of Sheffield City Centre.

Bishops Lodge is a listed building which boasts beautiful features with high ceilings, spiral staircase, and large arch windows.

Ideal for first time buyers or Investors alike with potential rental income of £975 per month.

Hallway: Spacious with laminate flooring

**Kitchen/Living area:** Well proportioned and spacious kitchen / living area offering a range of modern wall and base units, integrated oven and hob with extract over. There is an electric fire, laminate flooring and a unique spiral staircase to access the upstairs mezzanine bedroom.

Bedroom One: Large double bedroom with stunning large Arch shaped feature windows and carpets to floor.

**Shower Room:** With enclosed shower unit, sink and W.C, towel rail and tiles to walls and floor.

Bedroom Two: Accessed via the spiral staircase is the second large bedroom with two windows letting in lots of natural light and carpet to floor.

En Suite Shower Room: En-suite shower room accessed from the second befroom including enclosed shower, W.C. and sink.

Outside: To the exterior there is a shared communal courtyard.

**Location:** Bishops Lodge is located just off West Street in the heart of the city, with access to all amenities, bars, restaurants and has fantastic transport links and is within walking distance to universities and hospitals.