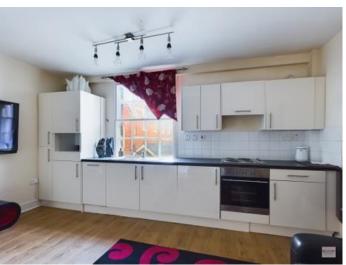

Ideal for first time buyers or Investors alike with potential rental income of £975 per month.

Hallway: Spacious with laminate flooring

**Kitchen/Living area:** Well proportioned and spacious kitchen / living area offering a range of modern wall and base units, integrated oven and hob with extract over. There is an electric fire, laminate flooring and a unique spiral staircase to access the upstairs mezzanine bedroom.