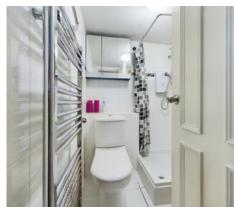

Bedroom Two: Accessed via the spiral staircase is the second large bedroom with two windows letting in lots of natural light and carpet to floor.

En Suite Shower Room: En-suite shower room accessed from the second befroom including enclosed shower, W.C. and sink.