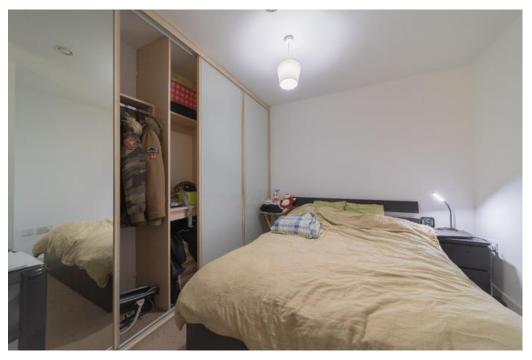

### **Bedroom**

Spacious bedroom that is accessed via sliding mirrored doors off the main hallway and benefits from a run of fitted wardrobe units across one side that house the water heater and washing machine.