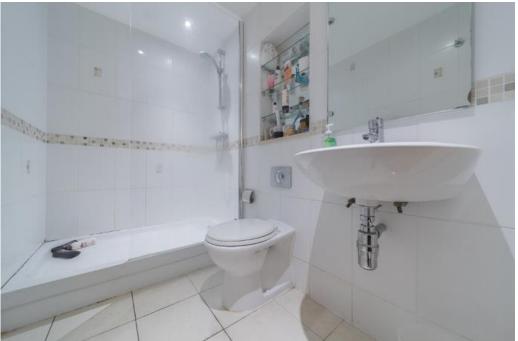

### **Bathroom**

Luxury bathroom that is fully tiled throughout with attractive mosaic feature tile and features walk in shower enclosure with power shower and glass screen, pedestal wash basin and WC. The room benefits from a wall mounted mirror and inbuilt storage shelves as well as a heated towel rail.