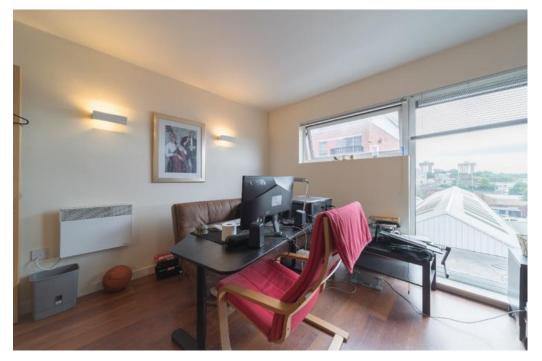

# Open Plan Kitchen/Living Area

Modern kitchen with eye catching red floor and wall base units with contrasting worksurfaces above. Integrated appliances include a black electric single oven with ceramic hob above and concealed extractor unit, as well as integrated fridge and freezer. The area benefits from under cupboard lighting as well as recessed spotlighting above and a continuation of the high quality walnut effect laminate flooring, with the living area benefiting from large windows giving a bright and airy feel.