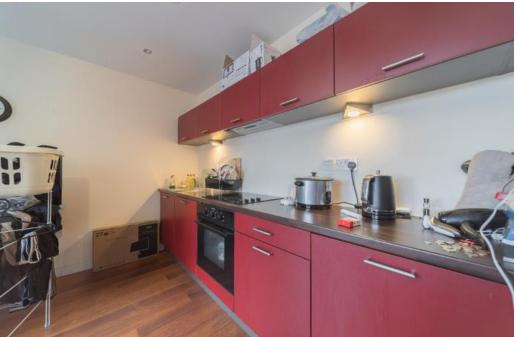

# Open Plan Kitchen/Living Area

Modern kitchen with eye catching red floor and wall base units with contrasting worksurfaces above. Integrated appliances include a black electric single oven with ceramic hob above and concealed extractor unit, as well as integrated fridge and freezer. The area benefits from under cupboard lighting as well as recessed spotlighting above and a continuation of the high quality walnut effect laminate flooring, with the living area benefiting from large windows giving a bright and airy feel.