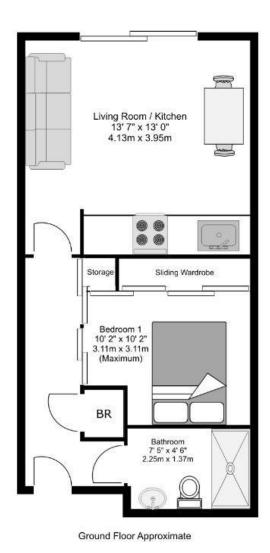

# Open Plan Kitchen/Living Area

Modern kitchen with eye catching red floor and wall base units with contrasting worksurfaces above. Integrated appliances include a black electric single oven with ceramic hob above and concealed extractor unit, as well as integrated fridge and freezer. The area benefits from under cupboard lighting as well as recessed spotlighting above and a continuation of the high quality walnut effect laminate flooring, with the living area benefiting from large windows giving a bright and airy feel.

### **Bedroom**

Spacious bedroom that is accessed via sliding mirrored doors off the main hallway and benefits from a run of fitted wardrobe units across one side that house the water heater and washing machine.

### **Bathroom**

Luxury bathroom that is fully tiled throughout with attractive mosaic feature tile and features walk in shower enclosure with power shower and glass screen, pedestal wash basin and WC. The room benefits from a wall mounted mirror and inbuilt storage shelves as well as a heated towel rail.