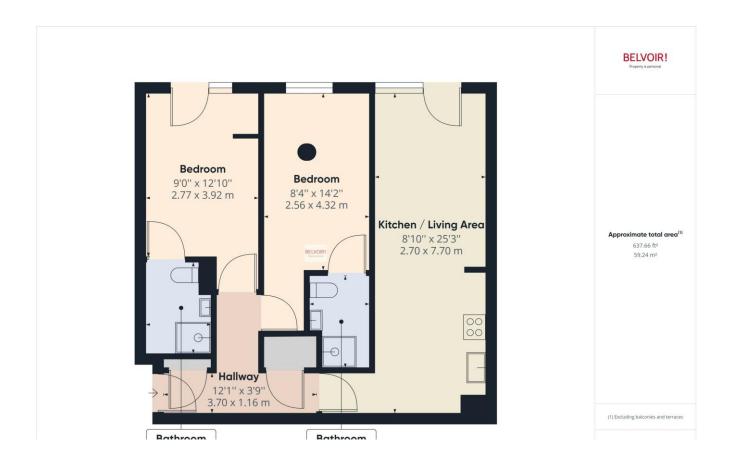

ted by us and no guarantee as to their operating ability or efficiency is given. All measurements have been taken as a guide to prospective buyers only, and are not precise. If you require clarification or further information on any points, please contact us, especially if you are travelling some distance to view. Fixtures and fittings other than those mentioned are to be agreed with the seller by separate negotiation. If you already have or are considering purchasing a property to let, please contact us for specialist advice.

### **Bedroom**

Having a wall mounted electric heater with a door into the En-suite which comprises a shower cubicle with shower, low flush WC, wash hand basin, wall mounted electric towel radiator, extractor fan, tiled flooring and part tiled walls.

# Floorplan



# Map



www.belvoir.co.uk/offices/sheffield