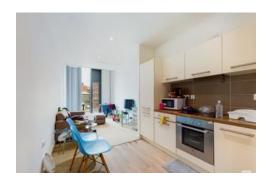

# Having a range of wall and base units with hob with cooker hood, electric oven, integral

complimentary worktops with a inset sink, electric fridge/freezer, dishwasher, wall mounted electric heaters and a TV aerial point.

Kitchen/Living Area

Disclaimers and Advice We endeavour to make our sales particulars accurate and reliable, however, they do not constitute or form part of an offer or any contract and none is to be relied upon as statements of representation or fact. Any services, including but not limited to heating, plumbing or electrical systems and any appliances (if included in the sale) listed in this specification have not been tested by us and no guarantee as to their operating ability or efficiency is given. All measurements have been taken as a guide to prospective buyers only, and are not precise. If you require clarification or further information on any points, please contact us, especially if you are travelling some distance to view. Fixtures and fittings other than those mentioned are to be agreed with the seller by separate negotiation. If you already have or are considering purchasing a property to let, please contact us for specialist advice.