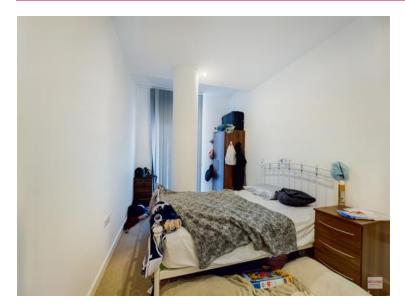

## **Entrance Hallway**

**Bedroom** 

With wood laminate flooring, a storage cupboard, wall mounted electric heater, utility cupboard with hot water tank and plumbing for a washing machine.

Having a wall mounted electric heater with a door into the En-suite which comprises a shower cubicle with shower, low flush WC, wash hand basin, wall mounted electric towel radiator, extractor fan, tiled flooring and part tiled walls.

### **Bedroom**

Having a wall mounted electric heater with a door into the En-suite which comprises a shower cubicle with shower, low flush WC, wash hand basin, wall mounted electric towel radiator, extractor fan, tiled flooring and part tiled walls.