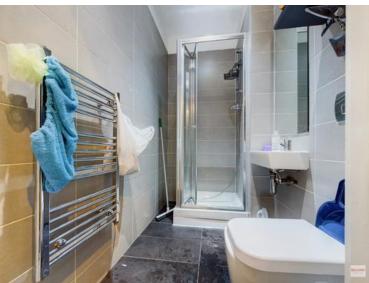

## **Entrance Hallway**

**Bedroom** 

With wood laminate flooring, a storage cupboard, wall mounted electric heater, utility cupboard with hot water tank and plumbing for a washing machine.

Having a wall mounted electric heater with a door into the En-suite which comprises a shower cubicle with shower, low flush WC, wash hand basin, wall mounted electric towel radiator, extractor fan, tiled flooring and part tiled walls.

### **Bedroom**

Having a wall mounted electric heater with a door into the En-suite which comprises a shower cubicle with shower, low flush WC, wash hand basin, wall mounted electric towel radiator, extractor fan, tiled flooring and part tiled walls.