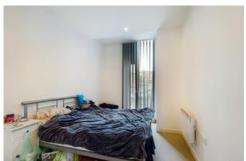

## **Entrance Hallway**

**Bedroom** 

With wood laminate flooring, a storage cupboard, wall mounted electric heater, utility cupboard with hot water tank and plumbing for a washing machine.

Having a wall mounted electric heater with a door into the En-suite which comprises a shower cubicle with shower, low flush WC, wash hand basin, wall mounted electric towel radiator, extractor fan, tiled flooring and part tiled walls.

### **Bedroom**

Having a wall mounted electric heater with a door into the En-suite which comprises a shower cubicle with shower, low flush WC, wash hand basin, wall mounted electric towel radiator, extractor fan, tiled flooring and part tiled walls.