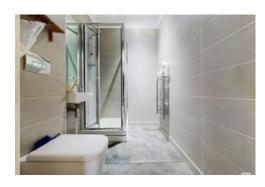

## **Entrance Hallway**

**Bedroom** 

With wood laminate flooring, a storage cupboard, wall mounted electric heater, utility cupboard with hot water tank and plumbing for a washing machine.

Having a wall mounted electric heater with a door into the En-suite which comprises a shower cubicle with shower, low flush WC, wash hand basin, wall mounted electric towel radiator, extractor fan, tiled flooring and part tiled walls.

### **Bedroom**

Having a wall mounted electric heater with a door into the En-suite which comprises a shower cubicle with shower, low flush WC, wash hand basin, wall mounted electric towel radiator, extractor fan, tiled flooring and part tiled walls.