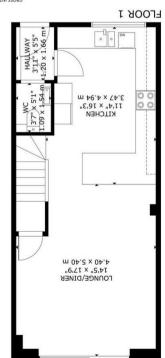

Air Source Heating

Throughout

- Contemporary Kitchens with
- Integrated Appliances &
- Private Development Pond
- Master Bedroom with Ensuite

GROSS INTERNAL AREA
TOTAL: 93 m\*/998 sq.ft
FLOOR 3: 45 m\*/490 sq.ft, FLOOR 3: 47 m\*/508 sq.ft
TOTAL TOTAL SALVE APPROXIMATE ACTIVAL MAY