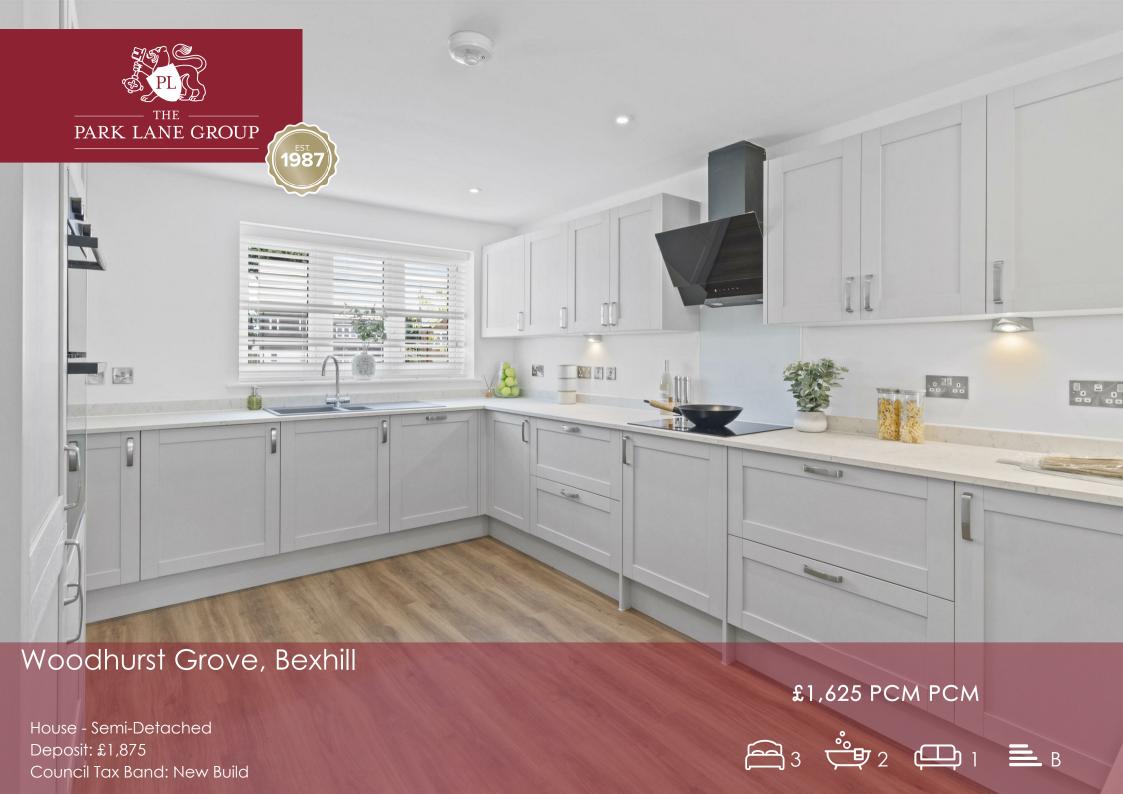

■ \*BRAND NEW\*

Facilities

- DisiV Across a Magnificent Open Fantastic Far Reaching Views
- with Electric Car Charging New Homes Energy Efficient
- Excellent Road, Bus & Rail Links
- Money-Saving Energy Efficient
- Flexible, Open Plan Living
- Sliding Doors Spaces with Full Width Glazed
- High Specification Finish

Air Source Heating

Throughout

- Contemporary Kitchens with
- Integrated Appliances &
- Private Development Pond
- Master Bedroom with Ensuite

GROSS INTERNAL AREA
TOTAL: 93 m\*/998 sq.ft
FLOOR 3: 45 m\*/490 sq.ft, FLOOR 3: 47 m\*/508 sq.ft
TOTAL TOTAL SALVE APPROXIMATE ACTIVAL MAY