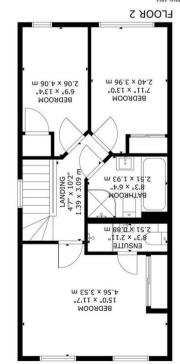

Air Source Heating

Throughout

- Contemporary Kitchens with
- Integrated Appliances &
- Private Development Pond
- Master Bedroom with Ensuite

GROSS INTERNAL AREA
TOTAL: 93 m\*/998 sq.ft
FLOOR 3: 45 m\*/490 sq.ft, FLOOR 3: 47 m\*/508 sq.ft
TOTAL TOTAL SALVE APPROXIMATE ACTIVAL MAY