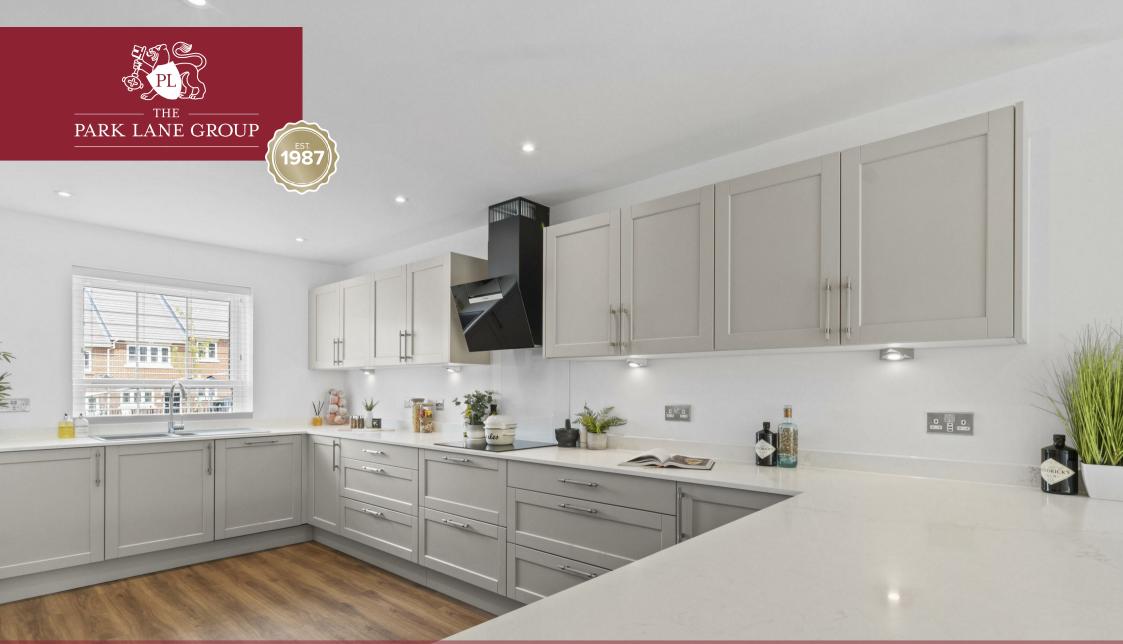

## Sovereign Walk, St Leonards on Sea

House - Semi-Detached Deposit: £2,417 Council Tax Band: New Build £2,095 PCM PCM

- \*BRAND NEW\*
- ensuite including a luxurious master suite with Five generously sized bedrooms,
- abbliances par and high-quality integrated Contemporary kitchen with breakfast
- glazed bitold doors to the garden Obeu-blan living space with full-width
- North Downs Coast, including Beachy Head and the 21 Stunning views across the South
- spaces, plus ample visitor parking Two allocated off-road parking
- colner shower a treestanding bath and separate Three high-spec bathrooms, including
- coudnest pospital Within walking distance to the
- bus connections nearby Excellent transport links – road, rail and
- tnioq lawn, shed, outside tap and power raugscabeg teat datgen with batio,