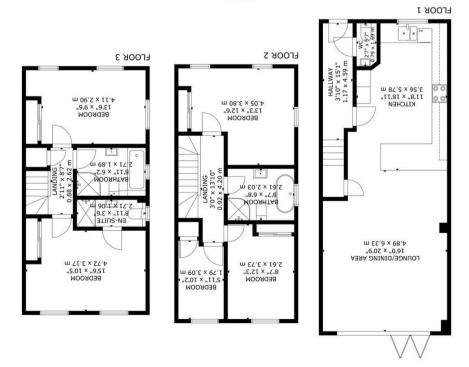

## Sovereign Walk, St Leonards on Sea

House - Semi-Detached Deposit: £2,417 Council Tax Band: New Build £2,095 PCM PCM

- \*BRAND NEW\*
- ensuite including a luxurious master suite with Five generously sized bedrooms,
- abbliances par and high-quality integrated Contemporary kitchen with breakfast
- glazed bitold doors to the garden Obeu-blan living space with full-width
- North Downs Coast, including Beachy Head and the 21 Stunning views across the South
- spaces, plus ample visitor parking Two allocated off-road parking
- colner shower a treestanding bath and separate Three high-spec bathrooms, including
- coudnest pospital Within walking distance to the
- bus connections nearby Excellent transport links – road, rail and
- tnioq lawn, shed, outside tap and power raugscabeg teat datgen with batio,