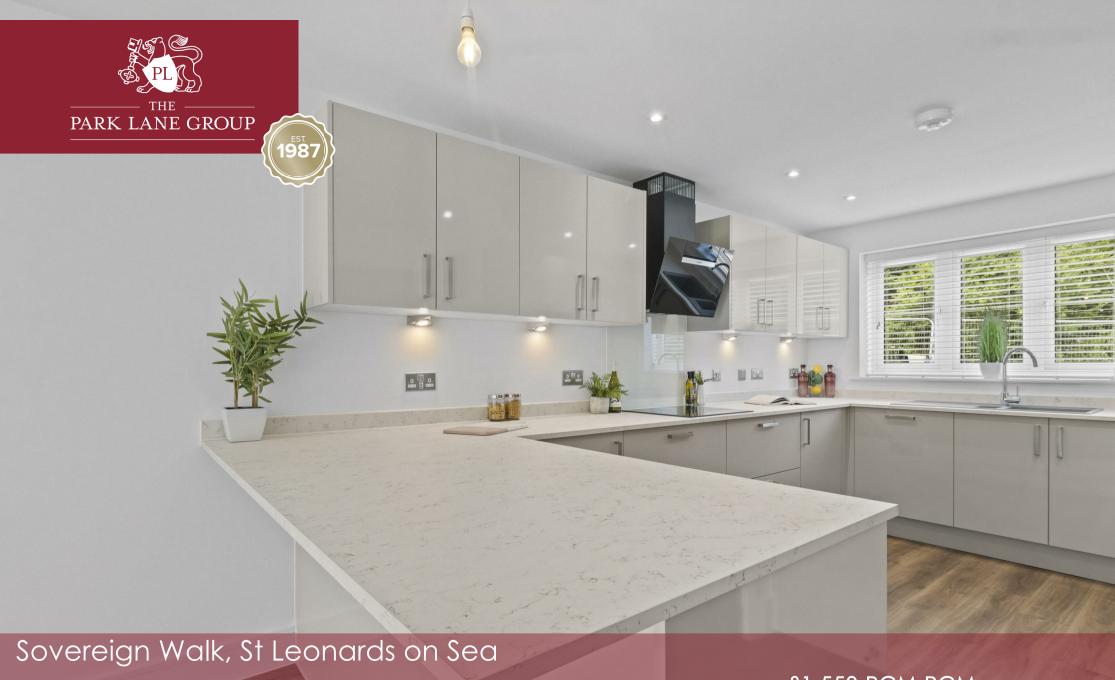

House - End Terrace

Deposit: £1,788

Council Tax Band: New Build

£1,550 PCM PCM

- Breakfast Bar Integrated Appliances & Contemporary Kitchen with
- South Coast and North Downs Reaching Views Across to the Development Features Far
- Excellent Road, Bus & Rail Links
- Money-Saving Energy Efficient