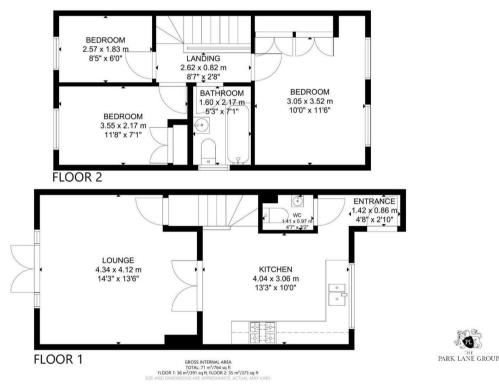

## Property Description

This detached house in Netherfield near Battle features an open plan lounge and dining room creating a spacious downstairs living area, along with a contemporary fitted kitchen.

Upstairs, there is a beautifully tiled family bathroom and three bedrooms, two of which benefit from built-in wardrobes.

The property also has an enclosed porch at the front, along with two private parking spaces and front and rear gardens.