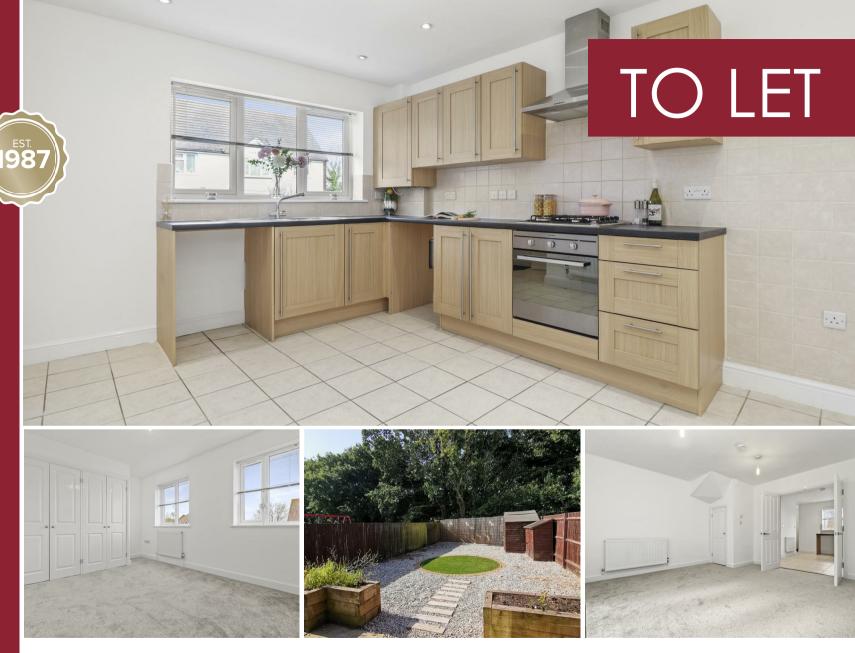

## £1,595 Per Month PCM

Park Lane House, 141-145, Bohemia Road, St Leonards On Sea, East Sussex, TN37 6RL

Council Tax Band: D

Deposit: £1,840

House - Semi-Detached

- \*AVAILABLE SOON\*
- Contemporary Fitted Kitchen with Integrated Appliances
- Private Off-Street Parking for Two Cars
- Private, Enclosed Rear Garden
- Spacious Living Room with French Doors Out Onto the Garden

## Property Description

This detached house in Netherfield near Battle features an open plan lounge and dining room creating a spacious downstairs living area, along with a contemporary fitted kitchen.

Upstairs, there is a beautifully tiled family bathroom and three bedrooms, two of which benefit from built-in wardrobes.

The property also has an enclosed porch at the front, along with two private parking spaces and front and rear gardens.

The rear garden is landscaped and has a garden shed.

Built in 2012 by The Park Lane Group, as part of a small development, No. 1 Old Tower Walk is located in a peaceful area near woodland close to the popular village of Netherfield and within easy reach of the historic town of Battle.