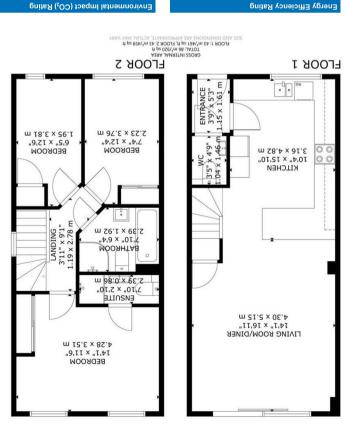

House - Semi-Detached Deposit: £1,840 Council Tax Band: New Build £1,595 PCM PCM

B

**A**3

- \*BRAND NEW\*
- Fantastic Far Reaching Views
  Vista
- New Homes Energy Efficient
  With Electric Car Charging
- Excellent Road, Bus & Rail Links
- Money-Saving Energy Efficient
- Flexible, Open Plan Living
- High Specification Finish
- Contemporary Kitchens with
- Private Development Pond
- Master Bedroom with Ensuite