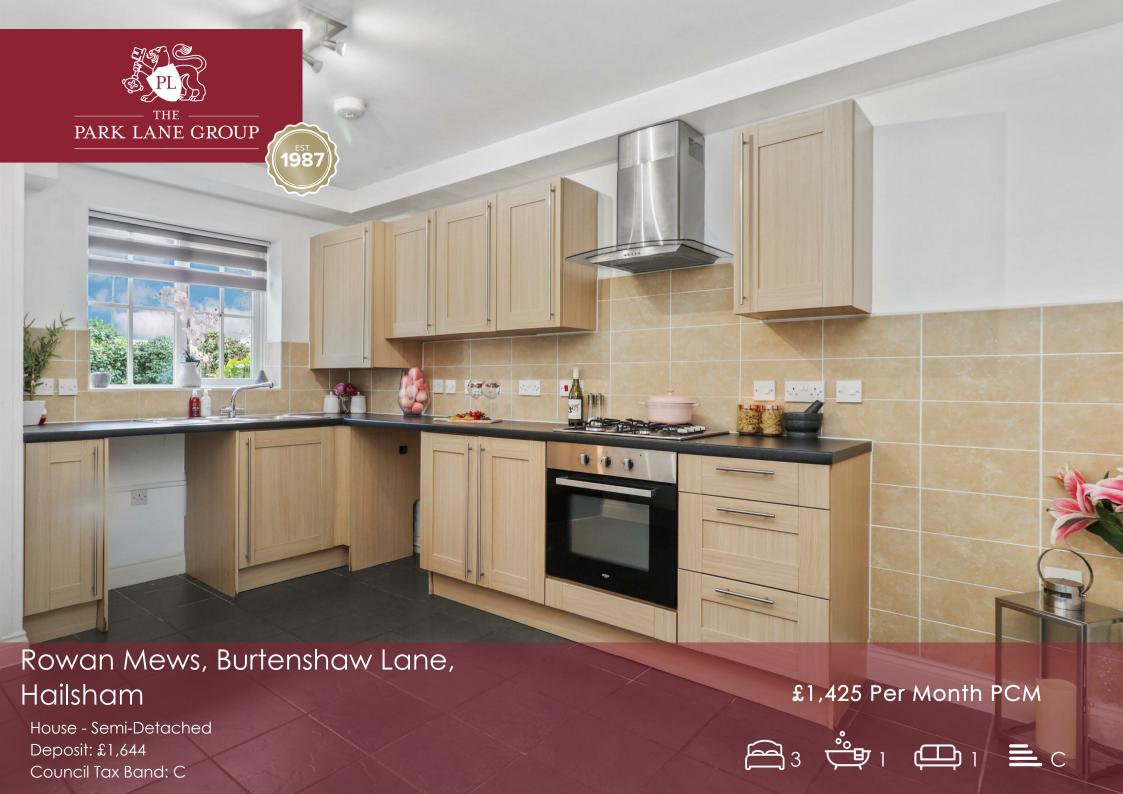

- Fully Fitted Kitchen with Integrated Appliances
- Master Bedroom with Fully Fitted Wardrobes
- Superb Location Mear

Hailsham Town Centre

- bəliT yllu∃ suoinuxu1 ■
- Double Glazing & GasCentral Heating
- Three Well Proportioned