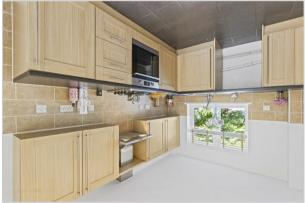

Double Glazing

- **Appliances** Kitchen with Integrated Contemporary Fitted
- Master Bedroom Beautifully Finished Ensuite to

FLOOR 1: 476 sq ft, FLOOR 2: 571 sq ft GROSS INTERNAL AREA

and the services, appliances and specific fittings have not been tested. All photographs, measurements, floor plans and distances referred to are given as a guide and should not be relied upon. IMPORTANT NOTICE – These particulars have been prepared in good faith and they are not intended to constitute part of an offer or contract. We have not performed a structural survey on this property