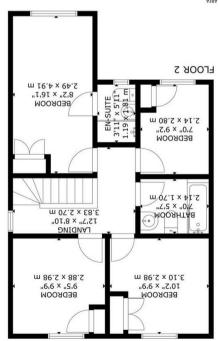

Double Glazing

- **Appliances** Kitchen with Integrated Contemporary Fitted
- Master Bedroom Beautifully Finished Ensuite to

FLOOR 1: 476 sq ft, FLOOR 2: 571 sq ft GROSS INTERNAL AREA

and the services, appliances and specific fittings have not been tested. All photographs, measurements, floor plans and distances referred to are given as a guide and should not be relied upon. IMPORTANT NOTICE – These particulars have been prepared in good faith and they are not intended to constitute part of an offer or contract. We have not performed a structural survey on this property