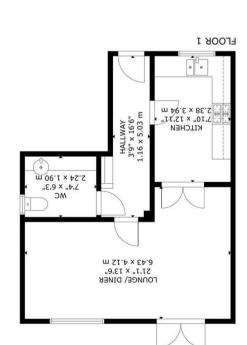

Double Glazing

- **Appliances** Kitchen with Integrated Contemporary Fitted
- Master Bedroom Beautifully Finished Ensuite to

FLOOR 1: 476 sq ft, FLOOR 2: 571 sq ft GROSS INTERNAL AREA

and the services, appliances and specific fittings have not been tested. All photographs, measurements, floor plans and distances referred to are given as a guide and should not be relied upon. IMPORTANT NOTICE – These particulars have been prepared in good faith and they are not intended to constitute part of an offer or contract. We have not performed a structural survey on this property