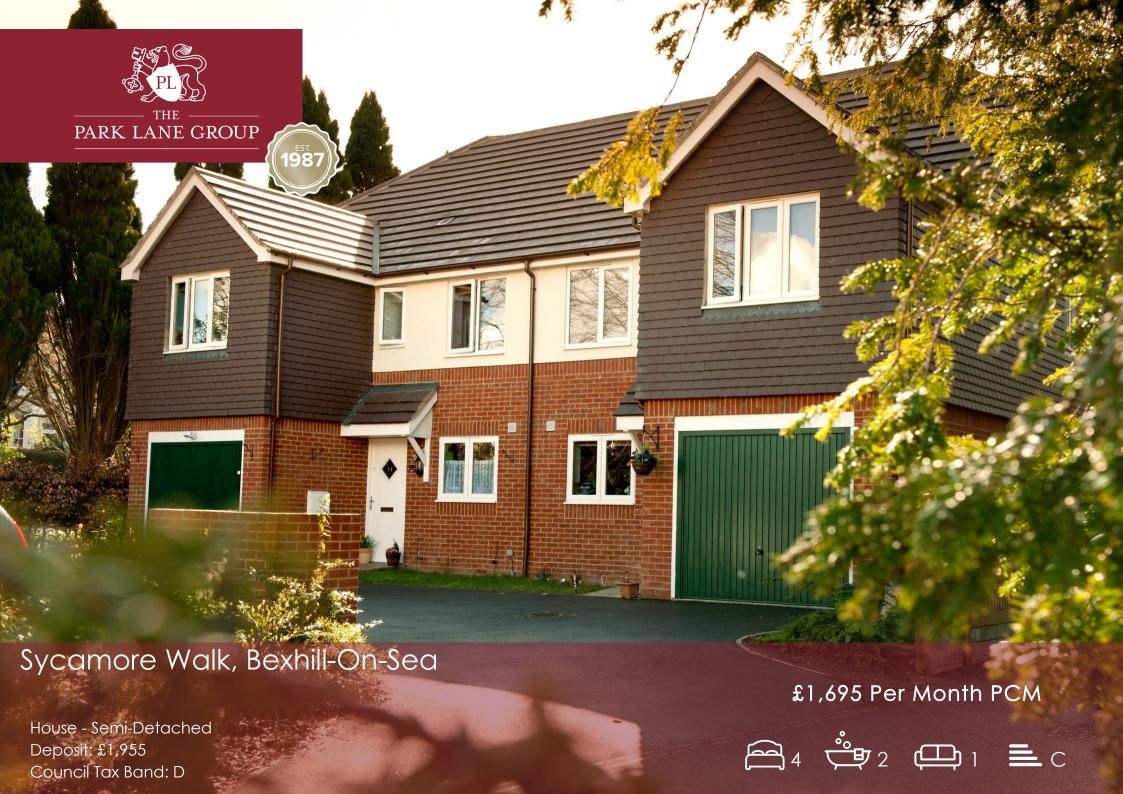

- \*AVAILABLE NOW\*
- Bedrooms with Fitted Four Well Proportioned
- Spacious Lounge & Dining
- коош
- Venetian Blinds Fitted
- Garden & Patio

Throughout

**Mardrobes** 

- Internal Garage
- Gas Central Heating &
- Convenient Location for
- Bexhill & A259

Double Glazing

- **Appliances** Kitchen with Integrated Contemporary Fitted
- Master Bedroom Beautifully Finished Ensuite to

FLOOR 1: 476 sq ft, FLOOR 2: 571 sq ft GROSS INTERNAL AREA

and the services, appliances and specific fittings have not been tested. All photographs, measurements, floor plans and distances referred to are given as a guide and should not be relied upon. IMPORTANT NOTICE – These particulars have been prepared in good faith and they are not intended to constitute part of an offer or contract. We have not performed a structural survey on this property