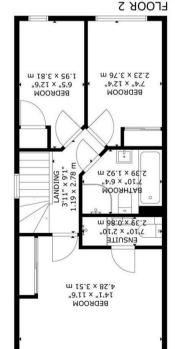

Air Source Heating

Throughout

- Contemporary Kitchens with
- Breakfast Bar
- Private Development Pond
- Waster Bedroom with Ensuite

GROSS INTERNAL BREE FLOOR 1: 43 m'/kei sq ft FLOOR 2: 43 m'/kes sq ft SLES AND DIMEUSIONS ARE RPROXIMANTE ACTUAL MAY VARY

IMPORTANT NOTICE – These particulars have been prepared in good faith and they are not intended to constitute part of an offer or contract. We have not performed a structural survey on this property and the services, appliances and specific fittings have not been tested. All photographs, measurements, floor plans and distances referred to are given as a guide and should not be relied upon.