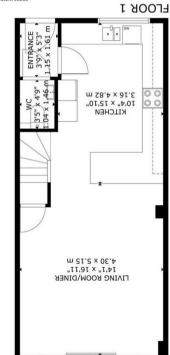

Air Source Heating

Throughout

- Contemporary Kitchens with
- Breakfast Bar
- Private Development Pond
- Waster Bedroom with Ensuite

GROSS INTERNAL BREE FLOOR 1: 43 m'/kei sq ft FLOOR 2: 43 m'/kes sq ft SLES AND DIMEUSIONS ARE RPROXIMANTE ACTUAL MAY VARY

IMPORTANT NOTICE – These particulars have been prepared in good faith and they are not intended to constitute part of an offer or contract. We have not performed a structural survey on this property and the services, appliances and specific fittings have not been tested. All photographs, measurements, floor plans and distances referred to are given as a guide and should not be relied upon.