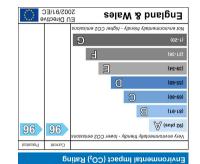

Air Source Heating

Throughout

- Contemporary Kitchens with
- Breakfast Bar
- Private Development Pond
- Waster Bedroom with Ensuite

GROSS INTERNAL BREE FLOOR 1: 43 m'/kei sq ft FLOOR 2: 43 m'/kes sq ft SLES AND DIMEUSIONS ARE RPROXIMANTE ACTUAL MAY VARY