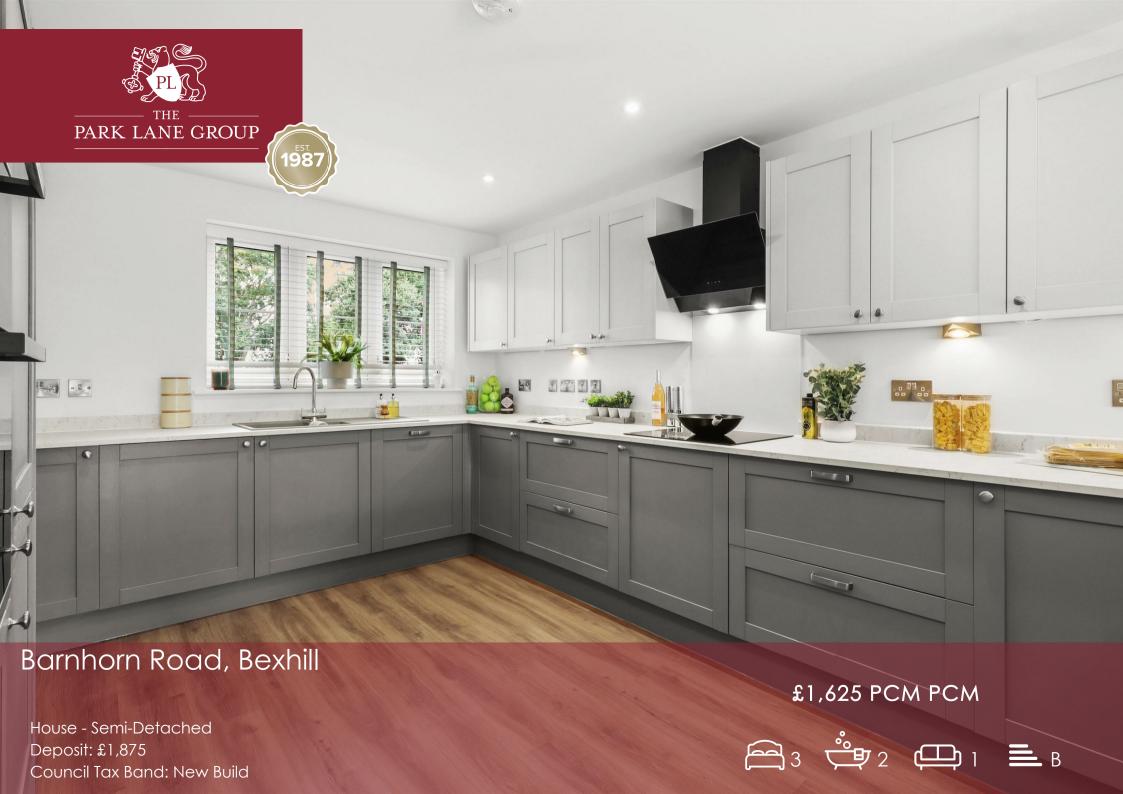

■ \*BRAND NEW\*

Facilities

- Fantastic Far Reaching Views Across a Magnificent Open Vista
- New Homes Energy Efficient with Electric Car Charging
- Excellent Road, Bus & Rail Links
- Money-Saving Energy Efficient
- Flexible, Open Plan Living
- Spaces with Full Width Glazed
- High Specification Finish

Air Source Heating

Throughout

- Contemporary Kitchens with
- Breakfast Bar
- Private Development Pond
- Waster Bedroom with Ensuite

GROSS INTERNAL BREE FLOOR 1: 43 m'/kei sq ft FLOOR 2: 43 m'/kes sq ft SLES AND DIMEUSIONS ARE RPROXIMANTE ACTUAL MAY VARY