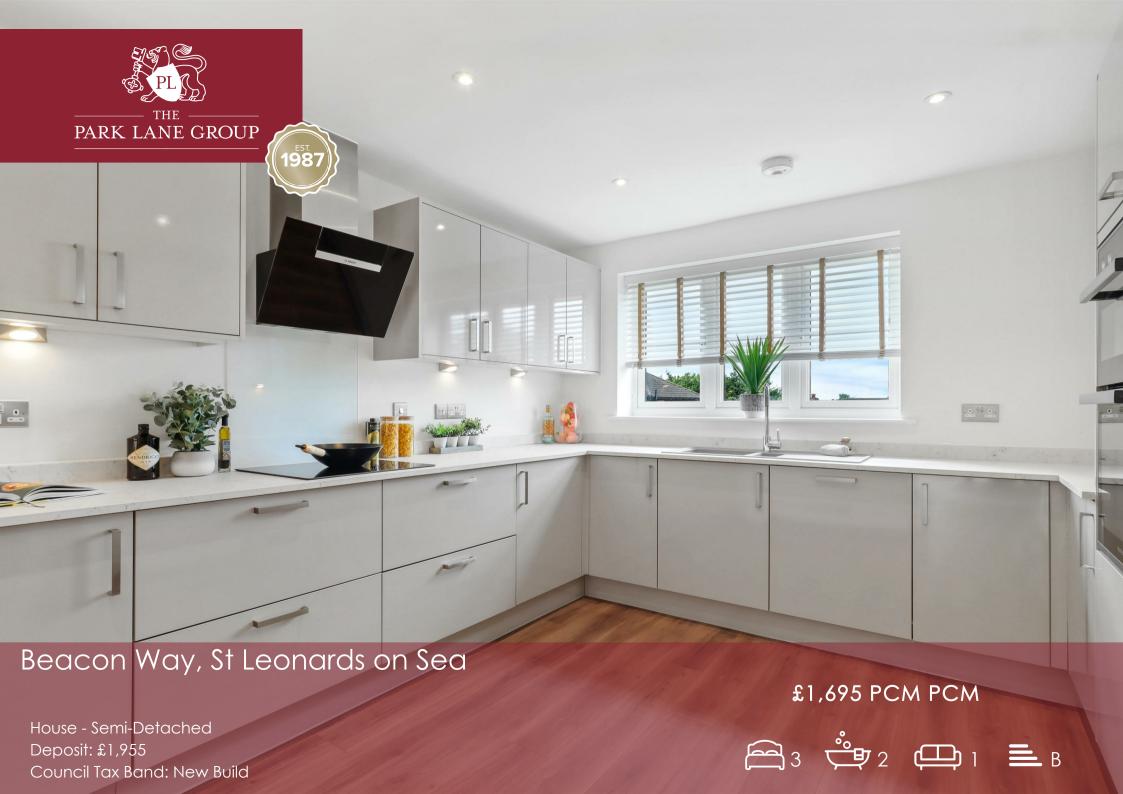

- \*\*BRAND NEW NEW BUILD\*\*
- aug raugscabeg calgen Overlooking the Paved Terrace Feature Full Width Bi-Fold Doors
- Integrated Appliances & Contemporary Kitchens with
- Breakfast Bar
- Air Source Heating Money-Saving Energy Efficient
- Excellent Road, Bus & Rail Links
- Reaching Views Across to the Development Features Far
- Private Off-Street Parking For Two South Coast and North Downs
- Within Walking Distance to