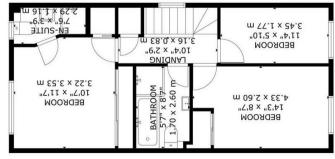

Cars & Visitor Parking

- Conquest Hospital
- Close to Schools, Shops, Hospital
- & Post Office
- Wardrobe Luxurious Fitted Mirrored Master Bedroom with Ensuite &

FLOOR 2

FLOOR 1: 46 m³/497 4 sq.ft FLOOR 2: 45 m³/483 sq.ft