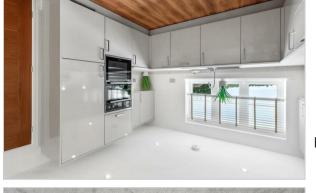

- \*\*BRAND NEW NEW BUILD\*\*
- aug raugscabeg calgen Overlooking the Paved Terrace Feature Full Width Bi-Fold Doors
- Integrated Appliances & Contemporary Kitchens with
- Breakfast Bar
- Air Source Heating Money-Saving Energy Efficient
- Excellent Road, Bus & Rail Links
- Reaching Views Across to the Development Features Far
- Private Off-Street Parking For Two South Coast and North Downs
- Within Walking Distance to