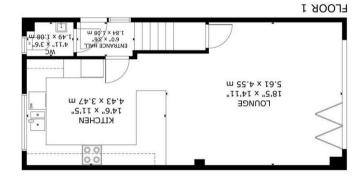

Cars & Visitor Parking

- Conquest Hospital
- Close to Schools, Shops, Hospital
- & Post Office
- Wardrobe Luxurious Fitted Mirrored Master Bedroom with Ensuite &

FLOOR 2

FLOOR 1: 46 m³/497 4 sq.ft FLOOR 2: 45 m³/483 sq.ft