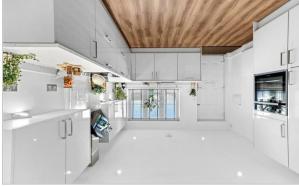

## Sovereign Walk, St. Leonards-On-Sea

House - Terraced Deposit: £1,528 Council Tax Band: B £1,325 PCM PCM

Website: https://www.parklanegroup.net

\*\*BRAND NEW - NEW BUILD\*\*

Feature Full Width Glazed

- Landscaped Garden Sliding Doors Overlooking the
- Contemporary Kitchen with
- Money-Saving Energy
  Efficient Air Source Heating
- Excellent Road, Bus & Rail
- Far Reaching Views