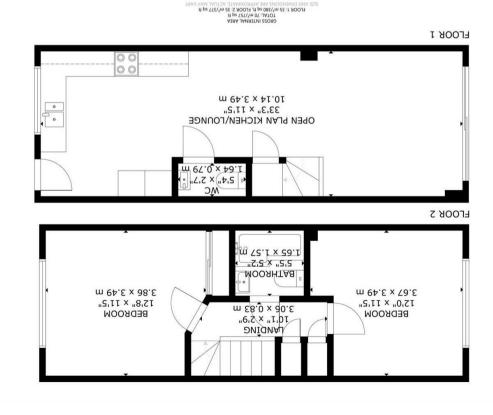

## Sovereign Walk, St. Leonards-On-Sea

House - Terraced Deposit: £1,528 Council Tax Band: B £1,325 PCM PCM

Website: https://www.parklanegroup.net

\*\*BRAND NEW - NEW BUILD\*\*

Feature Full Width Glazed

- Landscaped Garden Sliding Doors Overlooking the
- Contemporary Kitchen with
- Money-Saving Energy
  Efficient Air Source Heating
- Excellent Road, Bus & Rail
- Far Reaching Views