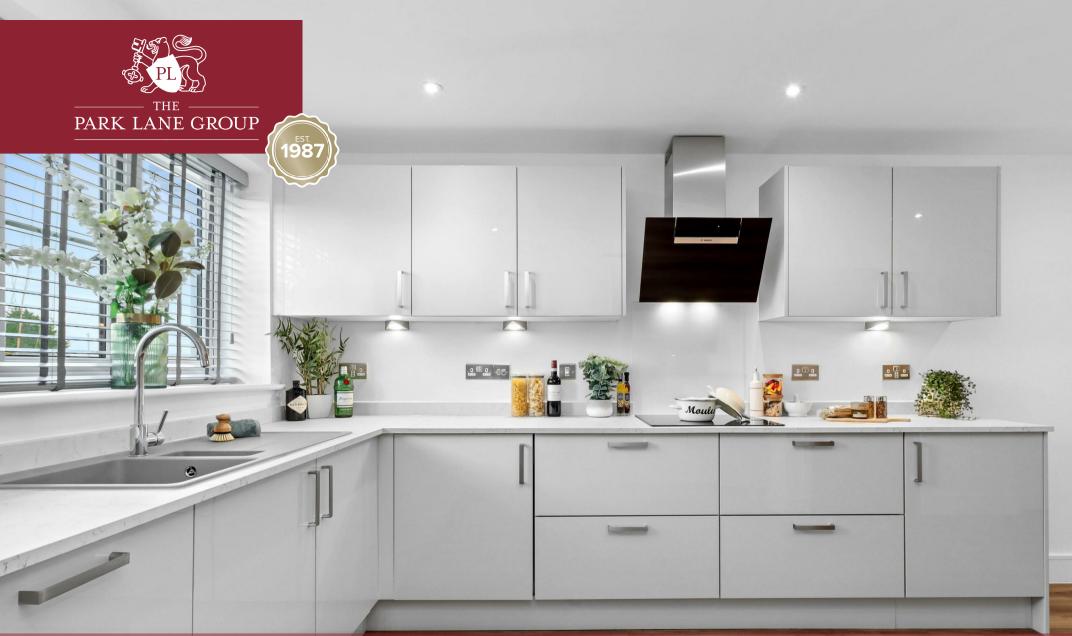

## Sovereign Walk, St. Leonards-On-Sea

House - Terraced Deposit: £1,528 Council Tax Band: B £1,325 PCM PCM

Website: https://www.parklanegroup.net

\*\*BRAND NEW - NEW BUILD\*\*

Feature Full Width Glazed

- Landscaped Garden Sliding Doors Overlooking the
- Contemporary Kitchen with
- Money-Saving Energy
  Efficient Air Source Heating
- Excellent Road, Bus & Rail
- Far Reaching Views