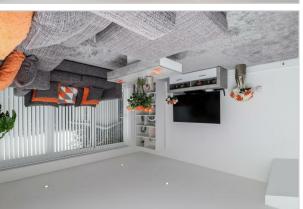

Secure Gated Access

Electricity & Blinds - Perfect for a Well-Insulated Garden Room with

Home Office

- South-Facing Garden on a Corner Plot
- Includes an Ensuite Wardrobes & Master Bedroom All Bedrooms Feature Fitted
- Carden Bi-Fold Doors Leading to Patio and Spacious Open-Plan Living Area with
- (To Be Agreed with Landlord) ■ Available Furnished or Part Furnished