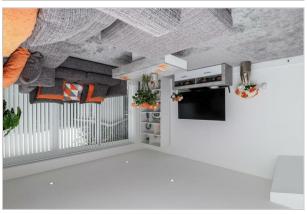

Secure Gated Access

Electricity & Blinds - Perfect for a Well-Insulated Garden Room with

Home Office

- South-Facing Garden on a Corner Plot
- Includes an Ensuite Wardrobes & Master Bedroom All Bedrooms Feature Fitted
- Carden Bi-Fold Doors Leading to Patio and Spacious Open-Plan Living Area with
- (To Be Agreed with Landlord) ■ Available Furnished or Part Furnished