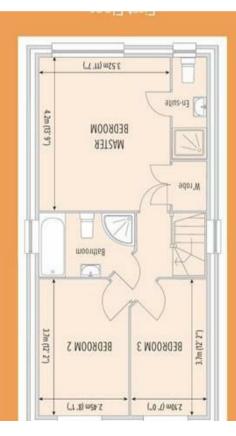

Secure Gated Access

Electricity & Blinds - Perfect for a Well-Insulated Garden Room with

Home Office

- South-Facing Garden on a Corner Plot
- Includes an Ensuite Wardrobes & Master Bedroom All Bedrooms Feature Fitted
- Carden Bi-Fold Doors Leading to Patio and Spacious Open-Plan Living Area with
- (To Be Agreed with Landlord) ■ Available Furnished or Part Furnished

and the services, appliances and specific fittings have not been tested. All photographs, measurements, floor plans and distances referred to are given as a guide and should not be relied upon. IMPORTANT NOTICE – These particulars have been prepared in good faith and they are not intended to constitute part of an offer or contract. We have not performed a structural survey on this property