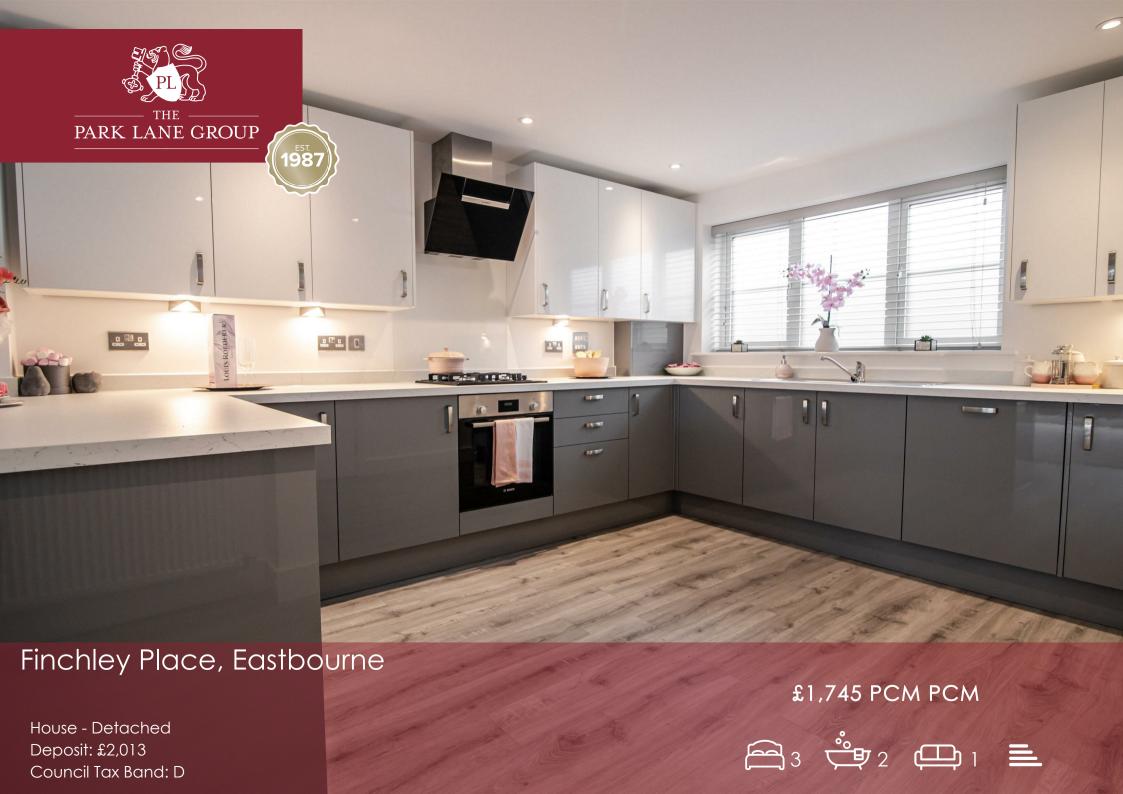

- \*AVAILABLE SOON\*
- Breakfast Bar and High-End Bosch Contemporary Designer Kitchen with
- Integrated Appliances
- Conservation Area & Pond Private Access to a Tranquil Nature Close to Schools, Shops, Gym &
- Vehicles Plus Additional Visitor Spaces Allocated Off-Street Parking for Two
- Prestigious Private Community with

Secure Gated Access

Electricity & Blinds - Perfect for a Well-Insulated Garden Room with

Home Office

- South-Facing Garden on a Corner Plot
- Includes an Ensuite Wardrobes & Master Bedroom All Bedrooms Feature Fitted
- Carden Bi-Fold Doors Leading to Patio and Spacious Open-Plan Living Area with
- (To Be Agreed with Landlord) ■ Available Furnished or Part Furnished