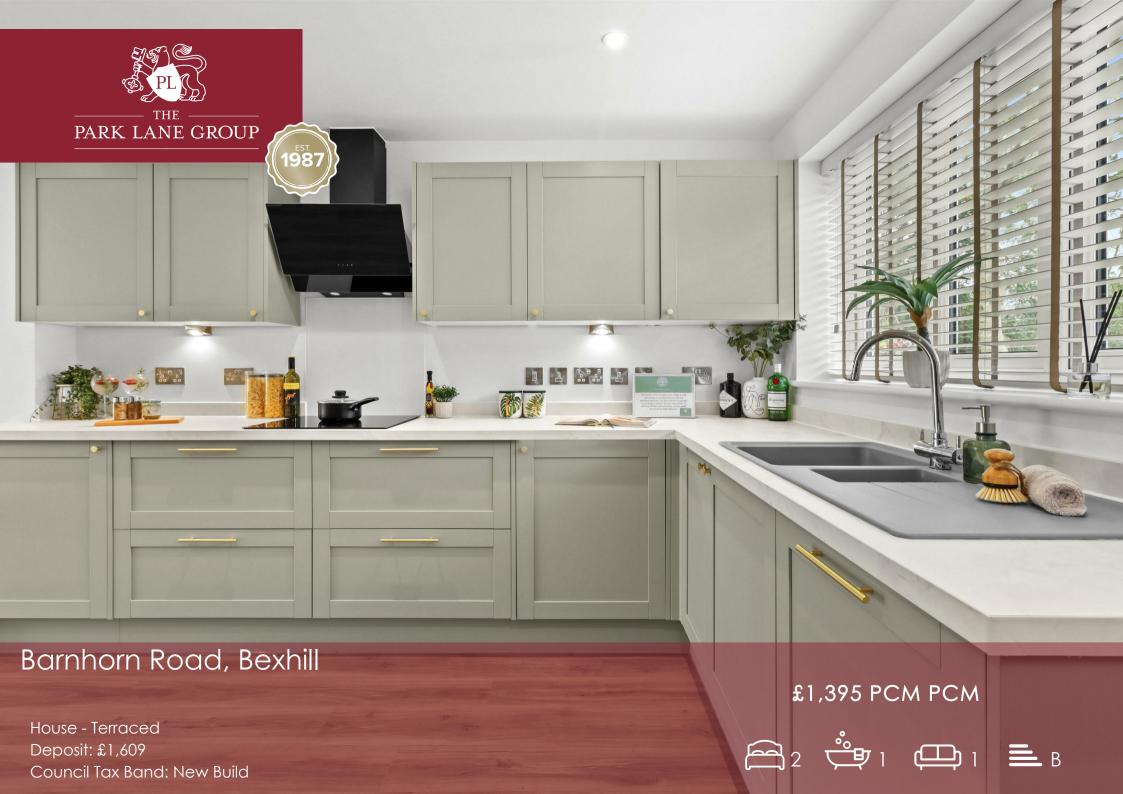

■ \*BRAND NEW\*

the Sea

**F**inks

- Marsh Land and Across to Uninterrupted Views Across
- Integrated Appliances Confemborary Kitchens with
- Excellent Road, Bus & Rail
- Efficient Air Source Heating ■ Money-Saving Energy
- Spaces with Full Width ■ Flexible, Open Plan Living
- Glazed Sliding Doors
- Private Off Street Parking for
- Visitors Spaces One Car & Communal
- Private Development Pond
- High Specification Finish