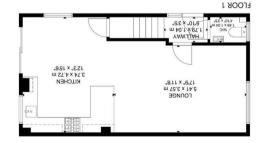

Robert De Mortain Place, Hastings

£1,595 Per Month PCM

B

°°E7

House - Detached Deposit: £1,840 Council Tax Band: D

Website: https://www.parklanegroup.net

- \*COWING 2000\*
- Fully Equipped Designer Show
  Appliances & Breakfast Bar
- Beautiful Master Bedroom with
  Dressing Area, Fitted Wardrobes &
- Gas Central Heating & Double
- Exclusive Cated Development set
- Prime location on The Ridge Ideal
  for Surrounding Road & Rail Links &
- Private Parking for Two Cars
  Charge Point
- High Specification Finish