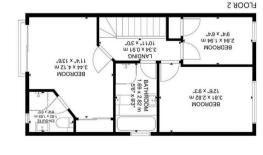

Robert De Mortain Place, Hastings

£1,595 Per Month PCM

B

°°E7

House - Detached Deposit: £1,840 Council Tax Band: D

Website: https://www.parklanegroup.net

- \*COWING 2000\*
- Fully Equipped Designer Show
  Appliances & Breakfast Bar
- Beautiful Master Bedroom with
  Dressing Area, Fitted Wardrobes &
- Gas Central Heating & Double
- Exclusive Cated Development set
- Prime location on The Ridge Ideal
  for Surrounding Road & Rail Links &
- Private Parking for Two Cars
  Charge Point
- High Specification Finish