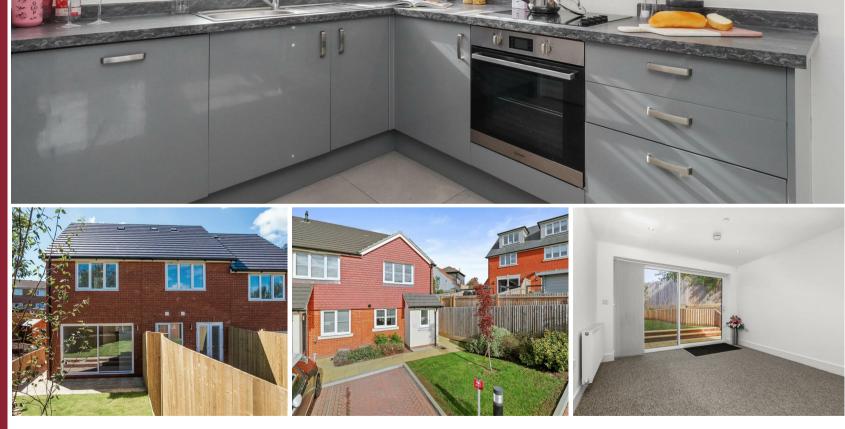

This fabulous, newly decorated two-bedroom, end-terrace home forms part of the Stretton Park development and is finished to the normal exceptional standard that you would expect from The Park Lane Group.

Internally, you'll find a beautiful kitchen with an open plan living and dining area on the ground floor, and two beautifully spacious double bedrooms on the first floor.

In the contemporary fitted kitchen, you will find designer high gloss units with integrated appliances, including an oven, hob & a designer glass hood, a dishwasher, and a washer dryer. Stunning porcelain flooring, under-unit lighting and downlighters complete the look. There is also a spacious downstairs cloakroom/WC which is fully tiled.

To complete the ground floor is the open plan living area with glazed sliding doors which open out onto the patio for an inside, outside feel.

On the first floor there are two equally spacious double bedrooms. There is also a family bathroom which features porcelain tiling, chrome fittings, vanity unit, chrome heated towel rail and a bath/shower mixer.

Venetian blinds have been fitted to the double-glazed windows throughout the property for privacy, but still allowing light through for a light and spacious feel. On the floors, there is a combination of tiled flooring and plush grey carpets throughout the entire property, giving it a light and modern feel.

This property also benefits from an enclosed, fully fenced rear garden which is turfed and has a garden shed and patio. There is exterior lighting to the front and rear along with allocated and visitor parking.

There is a range of shops and amenities on your doorstep, along with a bus service and several schools, from primary right through to further education.

Please Note - Photos shown are for illustration purposes only and are taken from a similar house on the same development. To see the exact house available and the finish, please arrange a viewing.