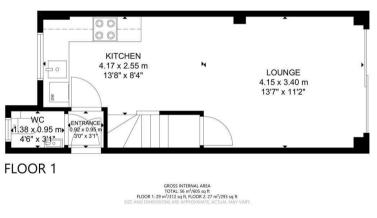

Internally, you'll find a beautiful kitchen with an open plan living and dining area on the ground floor, and two beautifully spacious double bedrooms on the first floor.

In the contemporary fitted kitchen, you will find designer high gloss units with integrated appliances, including an oven, hob & a designer glass hood, a dishwasher, and a washer dryer. Stunning porcelain flooring, under-unit lighting and downlighters complete the look. There is also a spacious downstairs cloakroom/WC which is fully tiled.

To complete the ground floor is the open plan living area with glazed sliding doors which open out onto the patio for an inside, outside feel.

On the first floor there are two equally spacious double bedrooms. There is also a family bathroom which features porcelain tiling, chrome fittings, vanity unit, chrome heated towel rail and a bath/shower mixer.