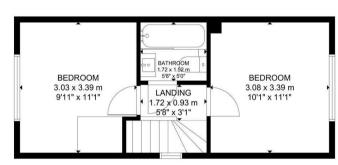

Internally, you'll find a beautiful kitchen with an open plan living and dining area on the ground floor, and two beautifully spacious double bedrooms on the first floor.

In the contemporary fitted kitchen, you will find designer high gloss units with integrated appliances, including an oven, hob & a designer glass hood, a dishwasher, and a washer dryer. Stunning porcelain flooring, under-unit lighting and downlighters complete the look. There is also a spacious downstairs cloakroom/WC which is fully tiled.

To complete the ground floor is the open plan living area with glazed sliding doors which open out onto the patio for an inside, outside feel.

On the first floor there are two equally spacious double bedrooms. There is also a family bathroom which features porcelain tiling, chrome fittings, vanity unit, chrome heated towel rail and a bath/shower mixer.

## FLOOR 2