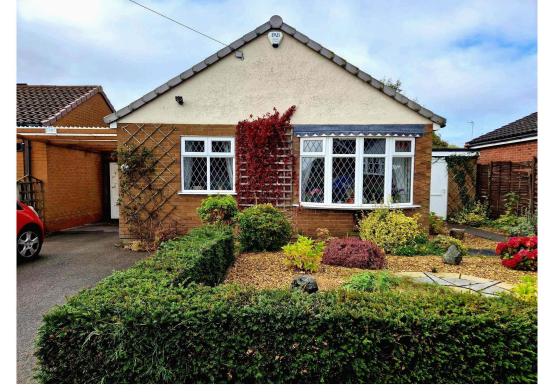

£345,000 TENURE: FREEHOLD

Old Eaton Road, Rugeley. WS15 2EZ

Bedrooms: 3 Bathrooms: 1 Reception Rooms: 1

Southwells are pleased to bring to the market this 3 bedroom detached bungalow on the desirable Old Eaton Road in Rugeley. With a driveway, garage and enclosed rear garden, this spacious must be viewed to appreciate the following accommodation.

## Front of property

With the front garden being split into a low maintenance front with stones and mature shrubs. Slabbed path to UPVC side access door to rear garden. The other side is a tarmac driveway leading to the front door and a small carport leading to garage.