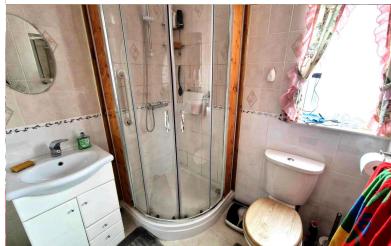

Bedroom 3: 10'01" (3.08m) X 6'09" (2.07m)

 ${\bf Side\ facing\ window.\ Carpeted\ flooring.\ Light\ fitting\ to\ ceiling.\ Radiator.}$ 

Shower room: 6'02" (1.89m) X 5'05" (1.66m)

Side facing obscured glass window. Vinyl flooring. Fully tiled walls. Light fitting to ceiling. Radiator. White toilet. White sink set in vanity unit. Walk in shower cubicle with glass surround and shower to wall.