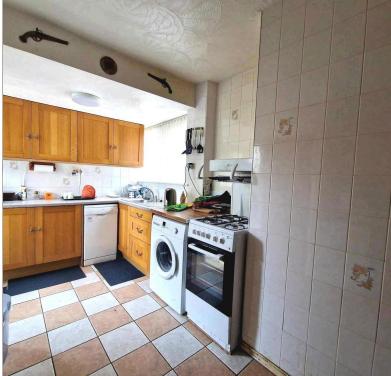

Kitchen: 15'10" (4.83m) X 7'04" (2.23m)

Front facing window. Rear facing UPVC door to rear garden. Tiled flooring. Fully tiled walls. Range of wall and base units. Stainless steel sink and drainer with mixer tap. Plumbing for automatic washing machine and dishwasher. Plumbing for gas cooker. Pantry style cupboard and additional cupboard containing Valliant combi boiler.