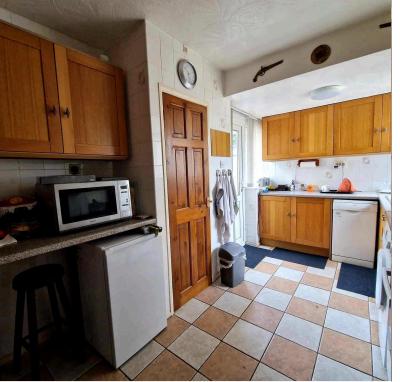

Kitchen: 15'10" (4.83m) X 7'04" (2.23m)

Front facing window. Rear facing UPVC door to rear garden. Tiled flooring. Fully tiled walls. Range of wall and base units. Stainless steel sink and drainer with mixer tap. Plumbing for automatic washing machine and dishwasher. Plumbing for gas cooker. Pantry style cupboard and additional cupboard containing Valliant combi boiler.