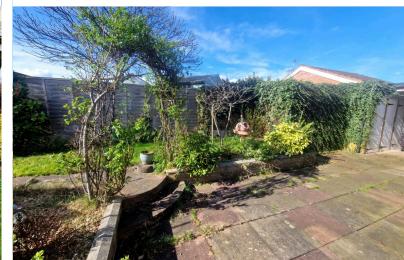

### Rear of property

Fully enclosed rear garden with slabbed patio area. Raised lawn with mature boarders and potting area. To one side there is rear access to the garage and to the other side there are 3 built in storage cupboards and a UPVC door to the front of the property.