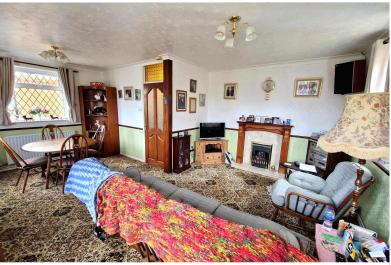

Lounge/Dining room: 19'06" (5.94m) X 9'07" (2.93m) min. 14'06" (4.43m) max.

Front facing bay window and triple aspect standard window front & side facing. Carpeted flooring. 2 light fittings to ceiling. Radiator. Gas fire set in marble and wood surround.