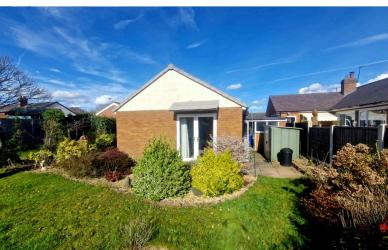

£345,000 TENURE: FREEHOLD

Old Eaton Road, Rugeley. WS15 2EZ

Bedrooms: 3 Bathrooms: 1 Reception Rooms: 1

Southwells are pleased to bring to the market this 3 bedroom detached bungalow on the desirable Old Eaton Road in Rugeley. With a driveway, garage and enclosed rear garden, this spacious must be viewed to appreciate the following accommodation.

## Front of property

With the front garden being split into a low maintenance front with stones and mature shrubs. Slabbed path to UPVC side access door to rear garden. The other side is a tarmac driveway leading to the front door and a small carport leading to garage.