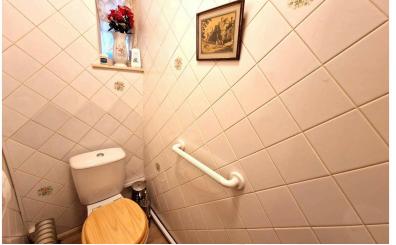

Guest WC: 5'11" (1.81m) X 2'11" (0.89m)

Small front facing window. Vinyl flooring. Light fitting to ceiling. Extractor fan to ceiling. Fully tiled walls. Cream low level toilet and small wash basin set in vanity unit.