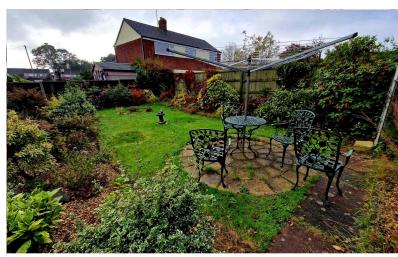

### Rear of property

Fully enclosed rear garden with slabbed patio area. Raised lawn with mature boarders and potting area. To one side there is rear access to the garage and to the other side there are 3 built in storage cupboards and a UPVC door to the front of the property.