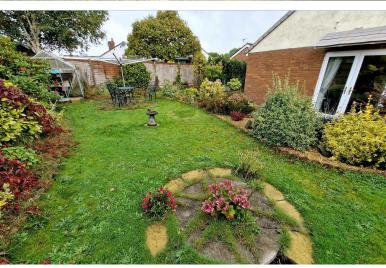

### Rear of property

Fully enclosed rear garden with slabbed patio area. Raised lawn with mature boarders and potting area. To one side there is rear access to the garage and to the other side there are 3 built in storage cupboards and a UPVC door to the front of the property.