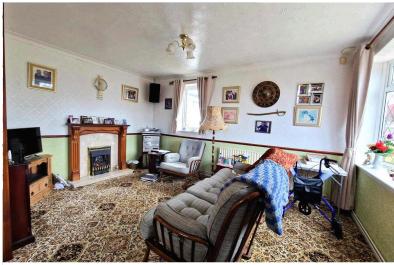

Lounge/Dining room: 19'06" (5.94m) X 9'07" (2.93m) min. 14'06" (4.43m) max.

Front facing bay window and triple aspect standard window front & side facing. Carpeted flooring. 2 light fittings to ceiling. Radiator. Gas fire set in marble and wood surround.