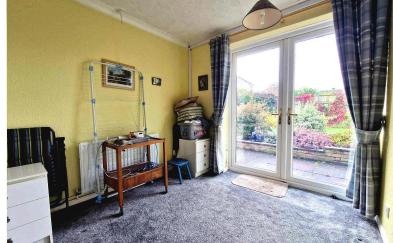

Bedroom 3: 10'01" (3.08m) X 6'09" (2.07m)

 ${\bf Side\ facing\ window.\ Carpeted\ flooring.\ Light\ fitting\ to\ ceiling.\ Radiator.}$ 

Shower room: 6'02" (1.89m) X 5'05" (1.66m)

Side facing obscured glass window. Vinyl flooring. Fully tiled walls. Light fitting to ceiling. Radiator. White toilet. White sink set in vanity unit. Walk in shower cubicle with glass surround and shower to wall.