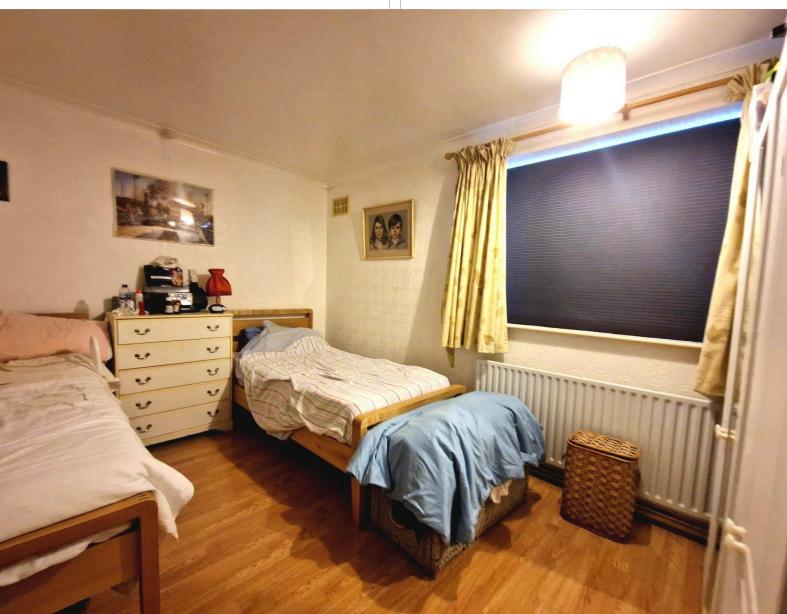

Bedroom 1: 13'00" (3.96m) X 10'01" (3.09m)

Side facing window. Laminate flooring. Light fitting to ceiling. Radiator.

Bedroom 2: 9'11" (3.04m) X 8'11" (2.72m)

Rear facing UPVC and glass French door to rear garden. Carpeted flooring. Light fitting to ceiling. Radiator. Built in wardrobes.