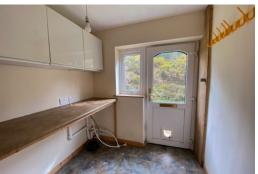

**Utility Room:** *2.10m x 2.09m* 

Utility room with wall-mounted cupboards. Window and glazed external Upvc door with cat flap.

**Bedroom 1:** 4.04m x 2.83m

Bright room with two windows to the front with views.