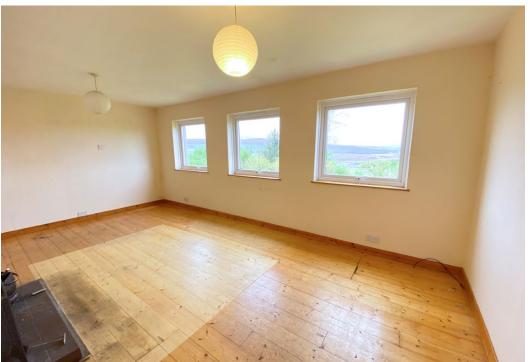

**Bedroom 3:** 4.00m x 3.50m

Bright room with two Velux windows to the front with far-reaching views to the hills. Space for a wardrobe and hot water tank.

### **Bedroom 4:** 4.00m x 4.24m

Spacious room with two Velux windows overlooking the front to the mountains beyond.

**Bathroom:** 3.03m (w) x 1.75m

With Velux window to the rear. Bathroom suite comprising WC, wash hand basin and bath.