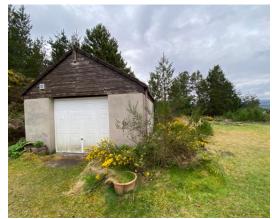

### **Garage:** 5.53m x 4.47m (doorway: 2.35m)

Large detached block-built garage with up-and-over door. Concrete floor.