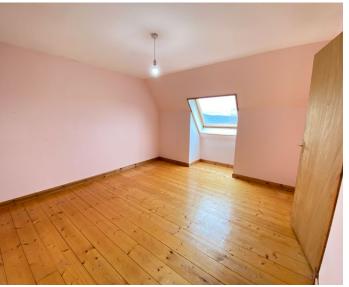

### **Bedroom 4:** 4.00m x 4.24m

Spacious room with two Velux windows overlooking the front to the mountains beyond.

**Bathroom:** 3.03m (w) x 1.75m

With Velux window to the rear. Bathroom suite comprising WC, wash hand basin and bath.