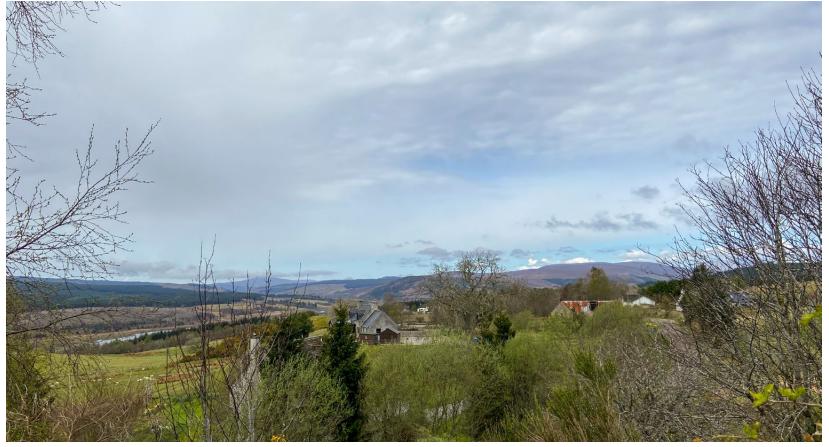

Superb opportunity to purchase a detached 1½ storey property on an elevated position in approximately an acre of ground. New House has outstanding tree-framed views over the Kyle of Sutherland to Cul Mor, Cul Beag and Ben More Assynt. Accommodation: Entrance Vestibule, Hall, Kitchen/Living/Dining Room, Utility Room, 4 Bedrooms, Shower Room and Bathroom. Double glazed with an open fire. Large garden with a variety of bird and wildlife. A private driveway leads to the property. Detached garage and parking for a number of vehicles. This property offers the potential for tranquil country living in a peaceful rural area, only 25 miles from Tain and within commuting distance of Inverness. Close to forest walks, mountains and rivers for those who enjoy outdoor pursuits. New House requires some renovation and upgrading.

The property is situated in a rural location 5 miles from the Falls of Shin and benefits from the facilities of Bonar Bridge which is approximately 8 miles away. Close to Rosehall Primary School and Secondary Schooling in Golspie. Bonar Bridge has a golf course, Hospital and a variety of shops. All further facilities are found in the nearby town of Tain including Tesco, Lidl and Asda Supermarkets. Altass is an area of immense natural beauty popular with hill walkers, mountaineers, bird watchers and generally those who enjoy outdoor pursuits such as fishing and the like. The Highland capital of Inverness is approximately 47 miles away.