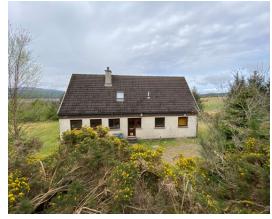

Superb opportunity to purchase a detached 1½ storey property on an elevated position in approximately an acre of ground. New House has outstanding tree-framed views over the Kyle of Sutherland to Cul Mor, Cul Beag and Ben More Assynt. Accommodation: Entrance Vestibule, Hall, Kitchen/Living/Dining Room, Utility Room, 4 Bedrooms, Shower Room and Bathroom. Double glazed with an open fire. Large garden with a variety of bird and wildlife. A private driveway leads to the property. Detached garage and parking for a number of vehicles. This property offers the potential for tranquil country living in a peaceful rural area, only 25 miles from Tain and within commuting distance of Inverness. Close to forest walks, mountains and rivers for those who enjoy outdoor pursuits. New House requires some renovation and upgrading.

#### **External:**

The property sits on an extensive plot with a track curving up to the house. Gravel parking for a number of cars. External lighting.