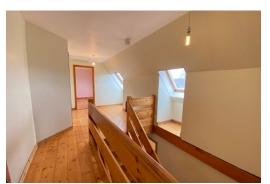

Open-tread wooden stairs lead to the spacious upper landing which provides access to two further bedrooms and the bathroom. Access hatch to the attic. Two Velux windows to the front. Space for a desk. Large storage cupboard.