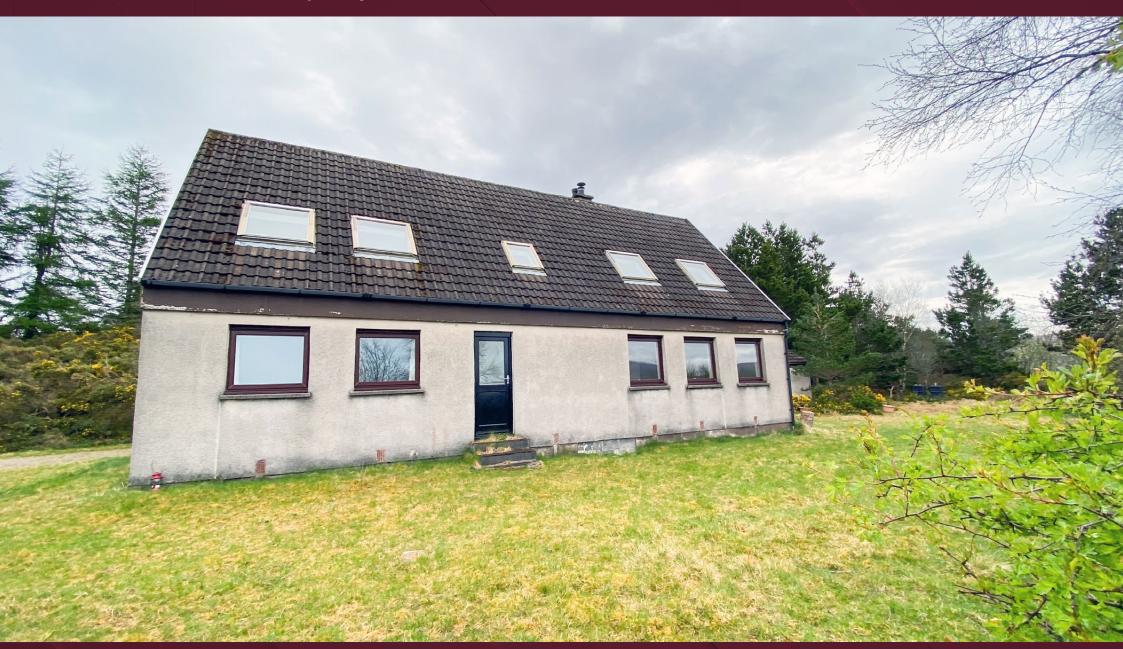

Superb opportunity to purchase a detached 1½ storey property on an elevated position in approximately an acre of ground. New House has outstanding tree-framed views over the Kyle of Sutherland to Cul Mor, Cul Beag and Ben More Assynt. Accommodation: Entrance Vestibule, Hall, Kitchen/Living/Dining Room, Utility Room, 4 Bedrooms, Shower Room and Bathroom. Double glazed with an open fire. Large garden with a variety of bird and wildlife. A private driveway leads to the property. Detached garage and parking for a number of vehicles. This property offers the potential for tranquil country living in a peaceful rural area, only 25 miles from Tain and within commuting distance of Inverness. Close to forest walks, mountains and rivers for those who enjoy outdoor pursuits. New House requires some renovation and upgrading.

#### **External:**

The property sits on an extensive plot with a track curving up to the house. Gravel parking for a number of cars. External lighting.

#### **Directions:**

From the A9 follow the signs to Bonar Bridge. At Bonar Bridge follow the signs to Lairg. About 3 miles north of Bonar Bridge take the turn to the left signposted for Lochinver and Falls of Shin. Continue left on a single track road towards Lochinver for 4 miles. After the two turn-offs to Linside, the road to Altass is the next on the right. Continue up this road and the track for New House is on the right hand side approximately 2 miles along this road, watch out for peacocks.