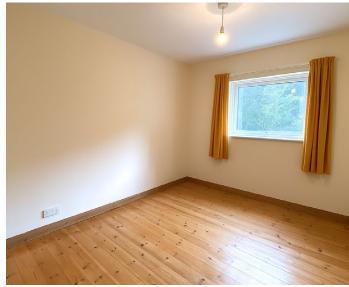

**Shower Room:** *2.49m x 2.12m* 

Light shower room with window to the rear. WC, wash hand basin and shower with Mira shower. Vanity mirror and Dimplex fan heater.

**Bedroom 2:** 3.26m x 2.64m

Second ground floor bedroom. Window to the rear.