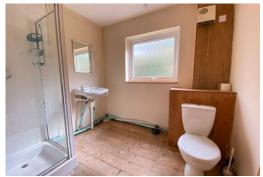

**Shower Room:** *2.49m x 2.12m* 

Light shower room with window to the rear. WC, wash hand basin and shower with Mira shower. Vanity mirror and Dimplex fan heater.

**Bedroom 2:** 3.26m x 2.64m

Second ground floor bedroom. Window to the rear.

### **Bedroom 4:** 4.00m x 4.24m

Spacious room with two Velux windows overlooking the front to the mountains beyond.

**Bathroom:** 3.03m (w) x 1.75m

With Velux window to the rear. Bathroom suite comprising WC, wash hand basin and bath.