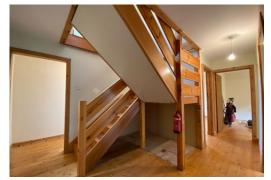

Open-tread wooden stairs lead to the spacious upper landing which provides access to two further bedrooms and the bathroom. Access hatch to the attic. Two Velux windows to the front. Space for a desk. Large storage cupboard.