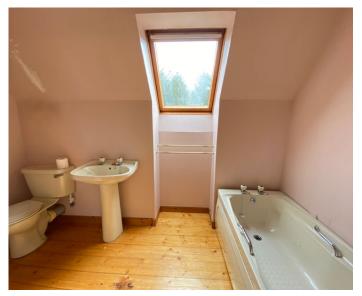

### **Bedroom 4:** 4.00m x 4.24m

Spacious room with two Velux windows overlooking the front to the mountains beyond.

**Bathroom:** 3.03m (w) x 1.75m

With Velux window to the rear. Bathroom suite comprising WC, wash hand basin and bath.