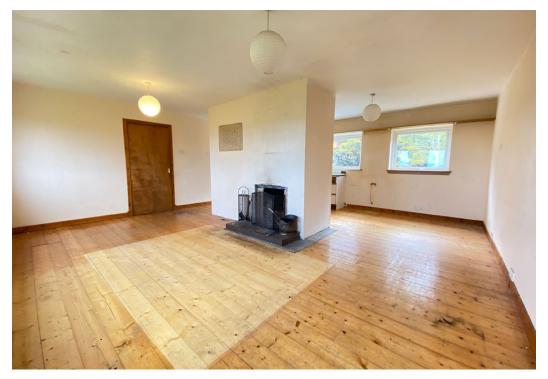

# Hall:

Spacious hall providing access to all the ground floor accommodation.

**Kitchen/Living/Dining Room:** 6.18m x 5.83m

Bright double aspect room with 3 window to the rear and 3 windows to the front with far-reaching views. Open fireplace with tiled hearth. Open-plan to the dining area which is open to the kitchen. The kitchen area has floor mounted units, work top and a  $1\frac{1}{2}$  sink/drainer.