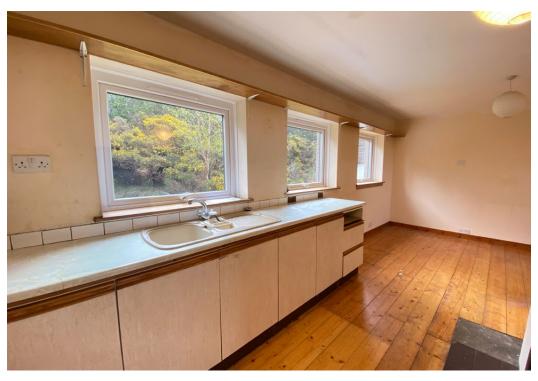

# Hall:

Spacious hall providing access to all the ground floor accommodation.

**Kitchen/Living/Dining Room:** 6.18m x 5.83m

Bright double aspect room with 3 window to the rear and 3 windows to the front with far-reaching views. Open fireplace with tiled hearth. Open-plan to the dining area which is open to the kitchen. The kitchen area has floor mounted units, work top and a  $1\frac{1}{2}$  sink/drainer.