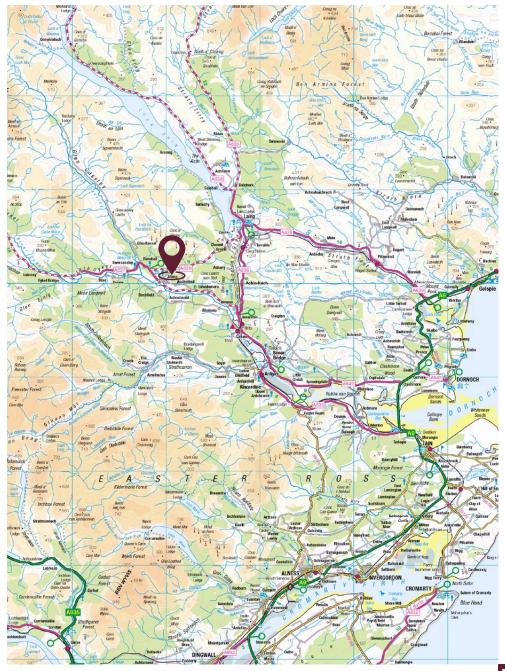

#### **Directions:**

From the A9 follow the signs to Bonar Bridge. At Bonar Bridge follow the signs to Lairg. About 3 miles north of Bonar Bridge take the turn to the left signposted for Lochinver and Falls of Shin. Continue left on a single track road towards Lochinver for 4 miles. After the two turn-offs to Linside, the road to Altass is the next on the right. Continue up this road and the track for New House is on the right hand side approximately 2 miles along this road, watch out for peacocks.