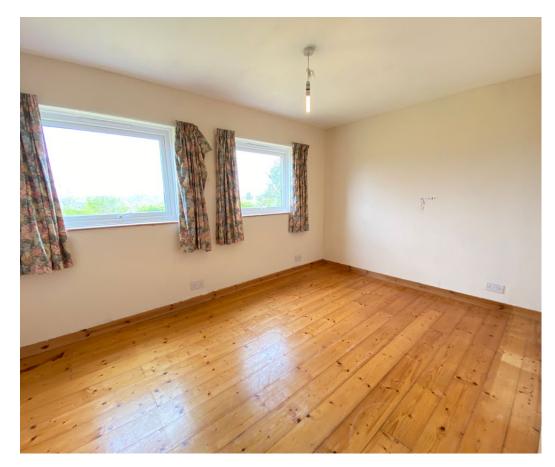

# Hall:

Spacious hall providing access to all the ground floor accommodation.

**Kitchen/Living/Dining Room:** 6.18m x 5.83m

Bright double aspect room with 3 window to the rear and 3 windows to the front with far-reaching views. Open fireplace with tiled hearth. Open-plan to the dining area which is open to the kitchen. The kitchen area has floor mounted units, work top and a  $1\frac{1}{2}$  sink/drainer.

**Utility Room:** *2.10m x 2.09m* 

Utility room with wall-mounted cupboards. Window and glazed external Upvc door with cat flap.

**Bedroom 1:** 4.04m x 2.83m

Bright room with two windows to the front with views.