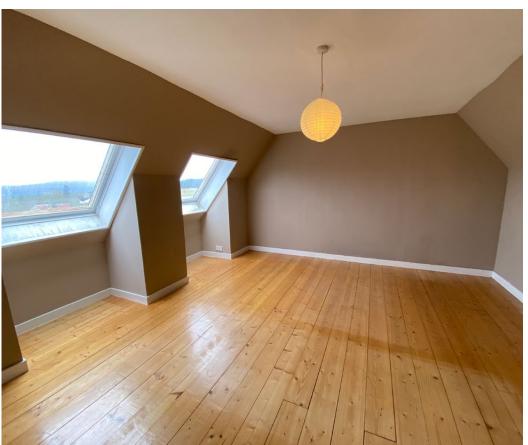

**Bedroom 3:** 4.00m x 3.50m

Bright room with two Velux windows to the front with far-reaching views to the hills. Space for a wardrobe and hot water tank.

### **Bedroom 4:** 4.00m x 4.24m

Spacious room with two Velux windows overlooking the front to the mountains beyond.

**Bathroom:** 3.03m (w) x 1.75m

With Velux window to the rear. Bathroom suite comprising WC, wash hand basin and bath.