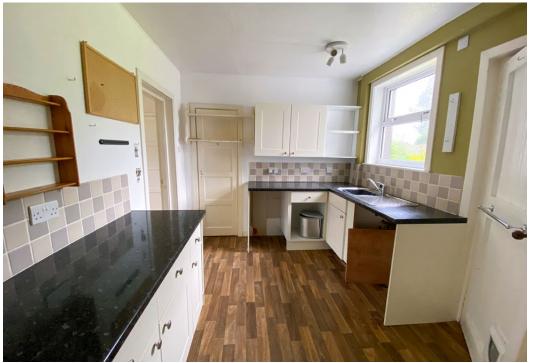

**Living Room:** *4.66m x 3.71m* 

Bright and spacious room with two windows to the front. Open fire with tiled hearth and surround. Radiator.

**Kitchen:** 3.67m x 2.70m

Practical country-style kitchen with ample floor and wall mounted units offering good storage and worktop space. Stainless steel sink/drainer with mixer tap and plumbed for dishwasher. Window overlooks the rear garden. Tiled splashbacks. Door to rear utility.