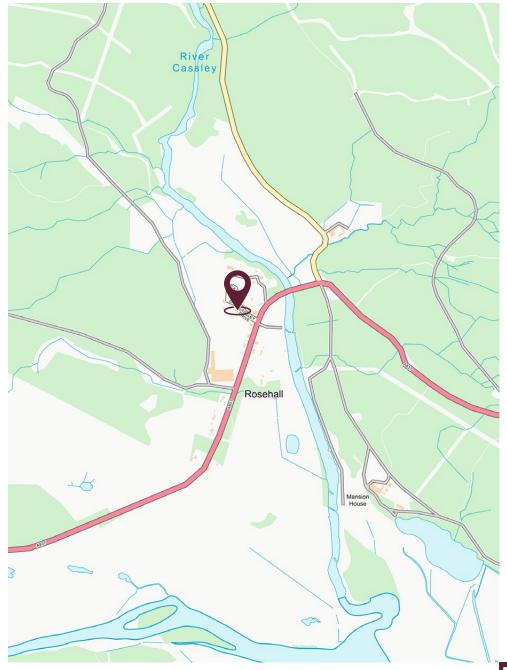

### **Directions:**

From Inverness go north on the A9 and turn left at the Skiach Services Station onto the A836. Continue until reaching Bonar Bridge and turn left onto the A836 signposted for Lairg. Go through Invershin and take the road on the left signposted for Rosehall, follow this road along the river for approx 8 miles. On reaching Rosehall, you will pass two churches and go over a stone bridge. Cassley Drive is on the right after the bridge and Number 13 is found on the left.