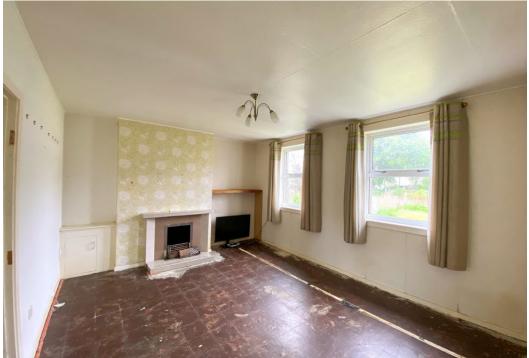

**Living Room:** *4.66m x 3.71m* 

Bright and spacious room with two windows to the front. Open fire with tiled hearth and surround. Radiator.

**Kitchen:** 3.67m x 2.70m

Practical country-style kitchen with ample floor and wall mounted units offering good storage and worktop space. Stainless steel sink/drainer with mixer tap and plumbed for dishwasher. Window overlooks the rear garden. Tiled splashbacks. Door to rear utility.