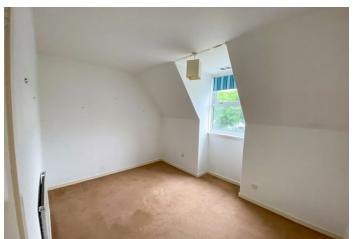

#### **Bedroom 2:** 3.83m x 2.72m

Large room with window to the front and radiator. Slight coomb adds character.

## **Bedroom 3:** *4.77m* (widest) x *2.90m* (widest)

Generously proportioned room with large window giving views over the countryside to the hills beyond. Large fitted cupboard with shelving and further cupboard offering extra storage. Radiator.