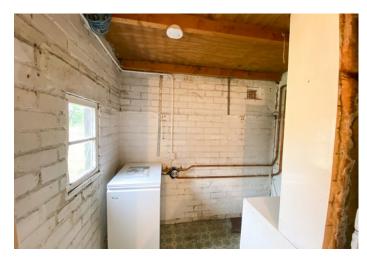

Rear Utility Hall: 2.10m x 1.67m

Large space plumbed for washing machine and with wall mounted cupboards offering extra storage. Work surface and door to rear garden. Further door to store room.

**Store Room:** 2.19m x 1.56m

Brick built room with window onto the rear garden. Excellent storage and power.

**Bathroom:** *1.97m x 1.75m* 

Fresh wet room with window to the rear. WC, wash hand basin and electric Mira shower. Hand rails beside WC and shower. Shower panels and heated towel rail.