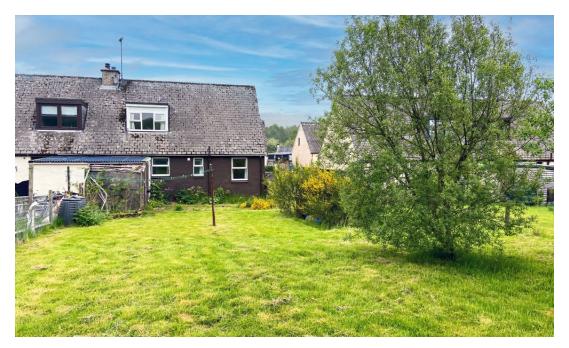

Rosehall is a small rural community ideally situated for both the west and east coasts of the Highlands. It also boasts the spectacular Rosehall Trails forest walks, ideal for those interested in outdoor pursuits. There are various outdoor activities including salmon and brown trout fishing and a popular tourist attraction at Shin Falls. Nearby there is a local shop, church and hotel, other facilities can be found in Lairg approximately 8 miles away. Rosehall has its own primary school. The surrounding area is renowned for its beauty and wildlife. The Highland capital city of Inverness is approx 50 miles distant and offers all city facilities including links by road, rail and air to further destinations.