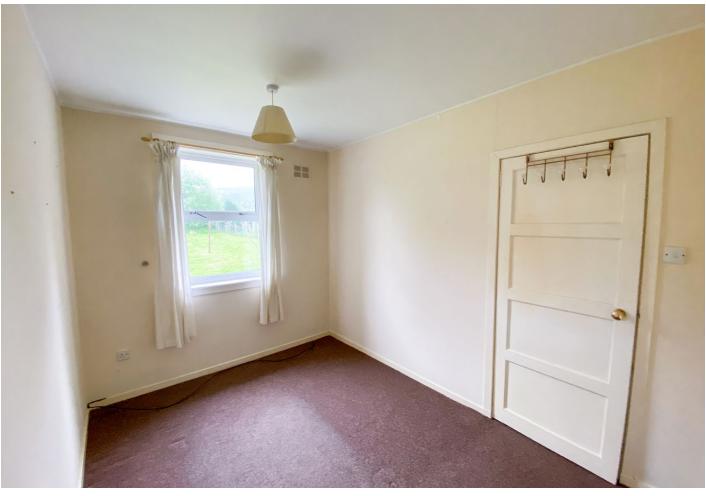

**Bedroom 1:** 3.43m x 2.48m

Downstairs bedroom with window to the rear. Built-in cupboard with top shelf and hanging rail. Radiator.

Stairs lead to the first floor and there is a spacious landing, which provides access to 2 further bedrooms. Large shelved airing cupboard, further shelved cupboard with double doors and final cupboard housing fuses. Window to the side and radiator. Access hatch to attic space which has double insulation and light.

#### **Bedroom 2:** 3.83m x 2.72m

Large room with window to the front and radiator. Slight coomb adds character.

## **Bedroom 3:** *4.77m* (widest) x *2.90m* (widest)

Generously proportioned room with large window giving views over the countryside to the hills beyond. Large fitted cupboard with shelving and further cupboard offering extra storage. Radiator.