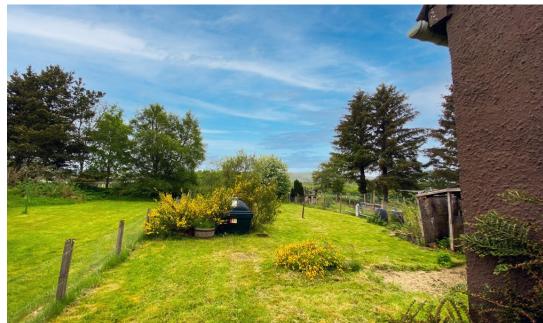

#### Garden:

The property is set in a large garden mainly laid to grass with ramped access to the front door. Gated driveway parking a number of cars.