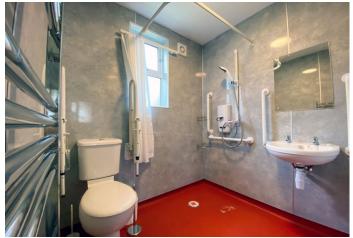

Brick built room with window onto the rear garden. Excellent storage and power.

**Bathroom:** *1.97m x 1.75m* 

Fresh wet room with window to the rear. WC, wash hand basin and electric Mira shower. Hand rails beside WC and shower. Shower panels and heated towel rail.