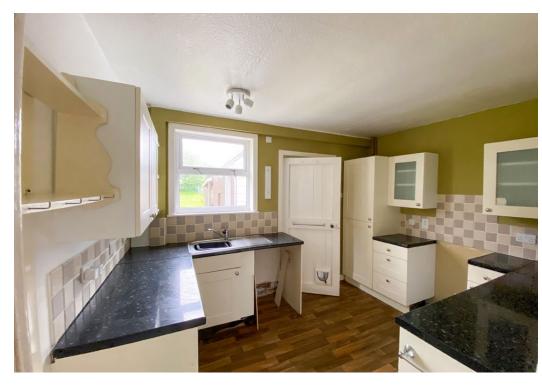

**Living Room:** *4.66m x 3.71m* 

Bright and spacious room with two windows to the front. Open fire with tiled hearth and surround. Radiator.

**Kitchen:** 3.67m x 2.70m

Practical country-style kitchen with ample floor and wall mounted units offering good storage and worktop space. Stainless steel sink/drainer with mixer tap and plumbed for dishwasher. Window overlooks the rear garden. Tiled splashbacks. Door to rear utility.