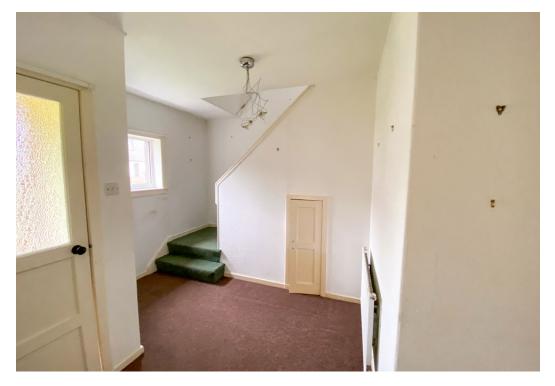

#### Hall:

Light and welcoming hall with coat cupboard with hooks and top shelf. Further cupboard situated under the stairs houses fuses and meter. Window to the front, stairs to first floor and radiator.

**Bedroom 1:** 3.43m x 2.48m

Downstairs bedroom with window to the rear. Built-in cupboard with top shelf and hanging rail. Radiator.

Stairs lead to the first floor and there is a spacious landing, which provides access to 2 further bedrooms. Large shelved airing cupboard, further shelved cupboard with double doors and final cupboard housing fuses. Window to the side and radiator. Access hatch to attic space which has double insulation and light.