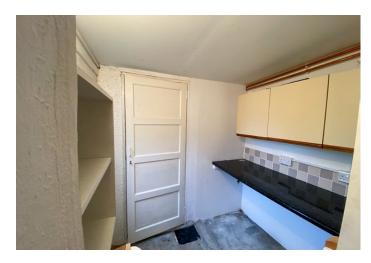

Rear Utility Hall: 2.10m x 1.67m

Large space plumbed for washing machine and with wall mounted cupboards offering extra storage. Work surface and door to rear garden. Further door to store room.

**Store Room:** 2.19m x 1.56m

Brick built room with window onto the rear garden. Excellent storage and power.

**Bathroom:** *1.97m x 1.75m* 

Fresh wet room with window to the rear. WC, wash hand basin and electric Mira shower. Hand rails beside WC and shower. Shower panels and heated towel rail.