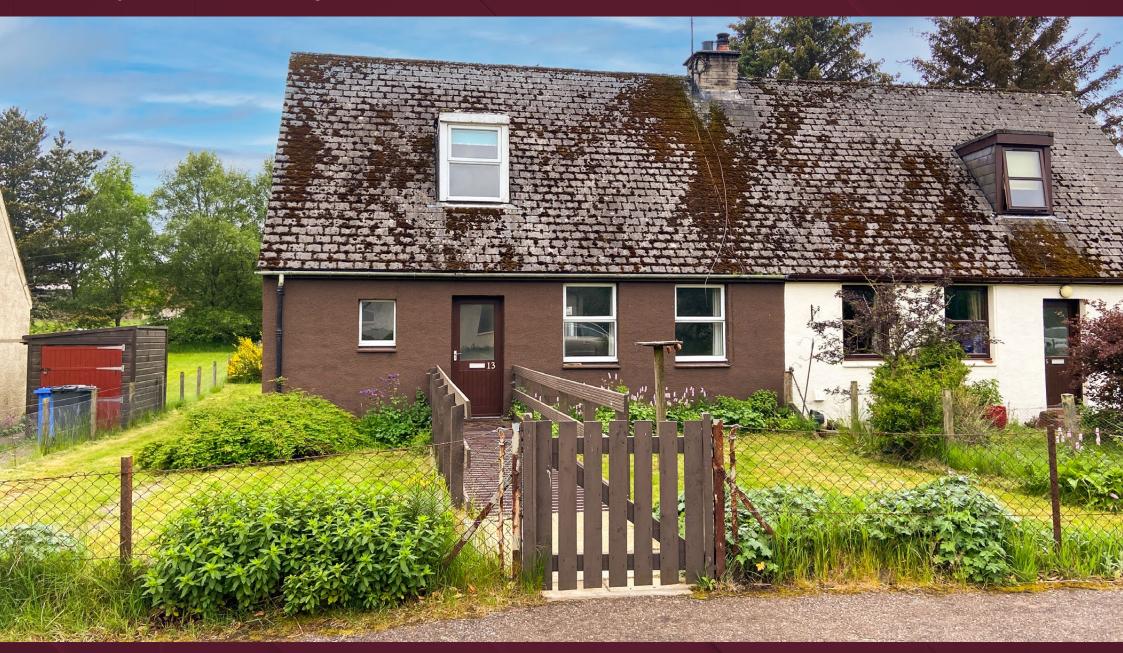

A semi-detached house situated in the peaceful village of
Rosehall in a tranquil setting with a large garden and an open
outlook to the rear. Accommodation comprises: Entrance
Vestibule, Hall, Living Room, Kitchen, Rear Utility Hall, Storeroom,
Bathroom and 3 Bedrooms. DG and solid fuel central heating.
Set in a generous enclosed garden with off-street parking.

#### Garden:

The property is set in a large garden mainly laid to grass with ramped access to the front door. Gated driveway parking a number of cars.

### **Directions:**

From Inverness go north on the A9 and turn left at the Skiach Services Station onto the A836. Continue until reaching Bonar Bridge and turn left onto the A836 signposted for Lairg. Go through Invershin and take the road on the left signposted for Rosehall, follow this road along the river for approx 8 miles. On reaching Rosehall, you will pass two churches and go over a stone bridge. Cassley Drive is on the right after the bridge and Number 13 is found on the left.