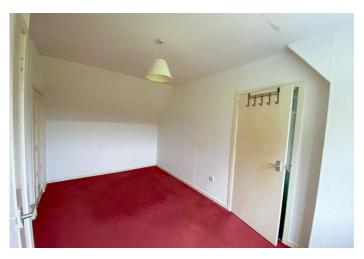

**Bedroom 1:** 3.43m x 2.48m

Downstairs bedroom with window to the rear. Built-in cupboard with top shelf and hanging rail. Radiator.

Stairs lead to the first floor and there is a spacious landing, which provides access to 2 further bedrooms. Large shelved airing cupboard, further shelved cupboard with double doors and final cupboard housing fuses. Window to the side and radiator. Access hatch to attic space which has double insulation and light.