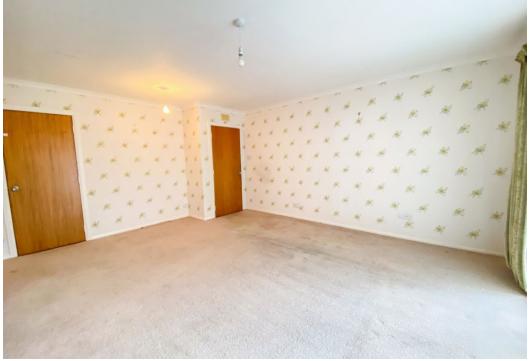

#### Bedroom 1: 2.90m x 2.50m

Light room situated at the front overlooking the garden. Radiator.

#### Bedroom 2: 4.12m x 2.71m

With window overlooking the rear garden. The fitted furniture is included. Radiator.