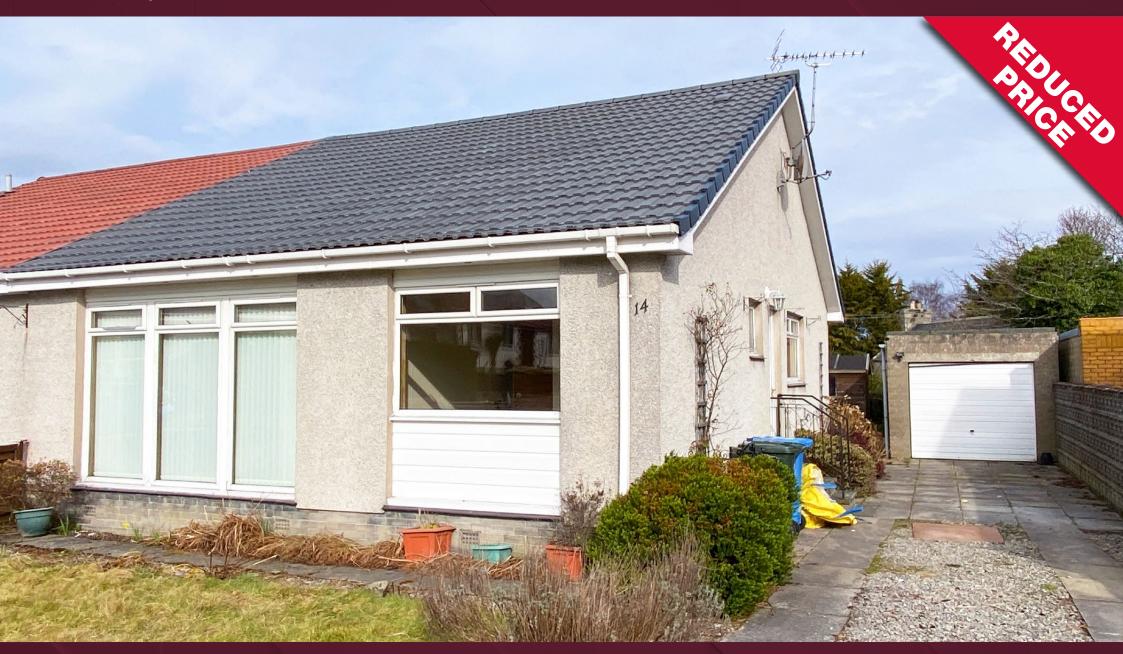

# 14 Duthac Wynd, Tain, Ross-Shire IV19 1LP

# Offers Over £159,999

Semi-detached bungalow in a quiet residential area in the historic Highland town of Tain. Accommodation: Hall, Living Room, Dining/Family Room, Conservatory, Kitchen, 2 Bedrooms and Bathroom. New roof completed in March 2024. The property benefits from double glazing and oil fired central heating. A desirable property situated in an attractive site with an open outlook. Requiring some upgrading and decoration to the flexible accommodation. Detached garage and gated driveway parking. Front and rear garden ground with patio area and shed. All carpets, blinds and curtains are included.

#### Garage:

Detached garage with power, light and concrete door. Up-and-over door to front and pedestrian door to the side. Workbench to the rear. The gated paved driveway provides off-street parking.