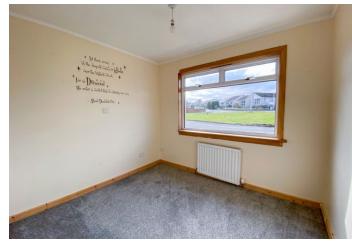

#### Bedroom 1: 2.90m x 2.50m

Light room situated at the front overlooking the garden. Radiator.

#### Bedroom 2: 4.12m x 2.71m

With window overlooking the rear garden. The fitted furniture is included. Radiator.