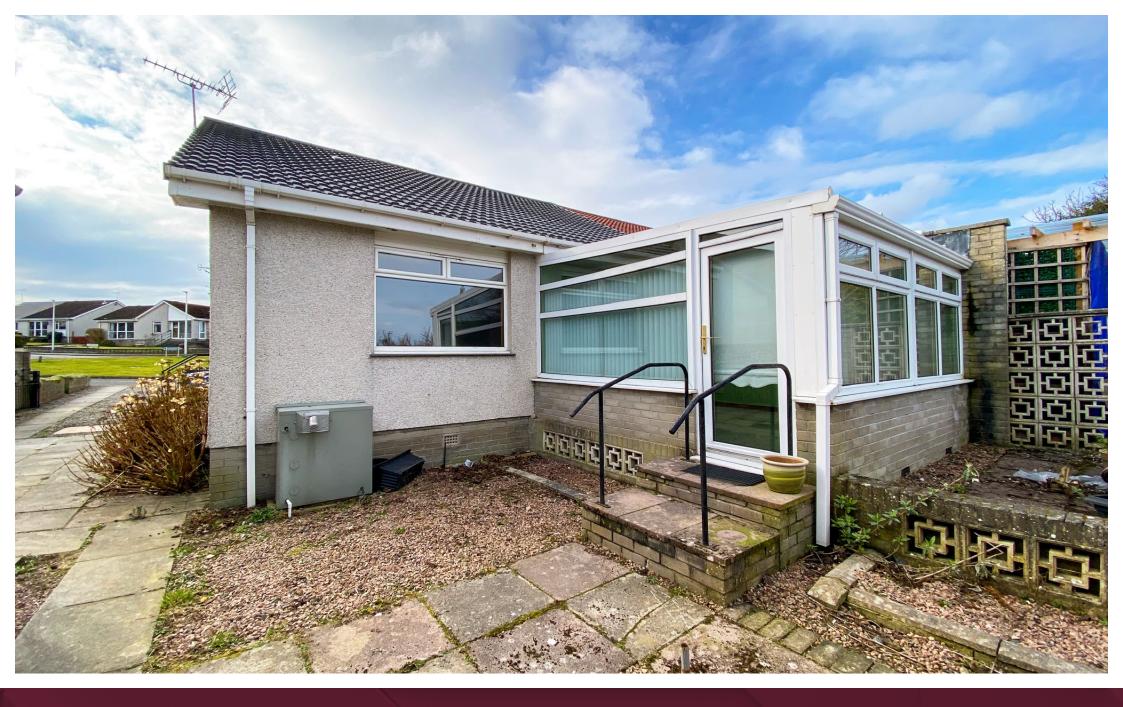

# Offers Over £159,999

Semi-detached bungalow in a quiet residential area in the historic Highland town of Tain. Accommodation: Hall, Living Room, Dining/Family Room, Conservatory, Kitchen, 2 Bedrooms and Bathroom. New roof completed in March 2024. The property benefits from double glazing and oil fired central heating. A desirable property situated in an attractive site with an open outlook. Requiring some upgrading and decoration to the flexible accommodation. Detached garage and gated driveway parking. Front and rear garden ground with patio area and shed. All carpets, blinds and curtains are included.

#### **Conservatory:** 3.57m x 3.44m

Bright sunny room with windows on two sides and a glazed door to the rear garden. Ceiling blinds. Radiator.