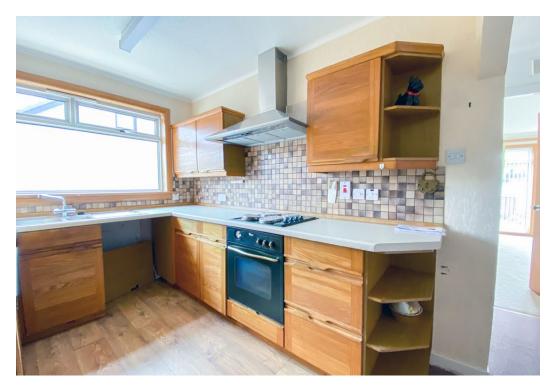

#### Kitchen/Diner: 3.16m x 2.31m

Open-plan to the hall, the kitchen has wooden wall and floor mounted units with under-unit lighting. Ample storage and work surfaces. 1½ stainless steel sink and drainer. Plumbed for washing machine. Electric oven and hob with extractor fan over. Tiled splashbacks. Window to the side.