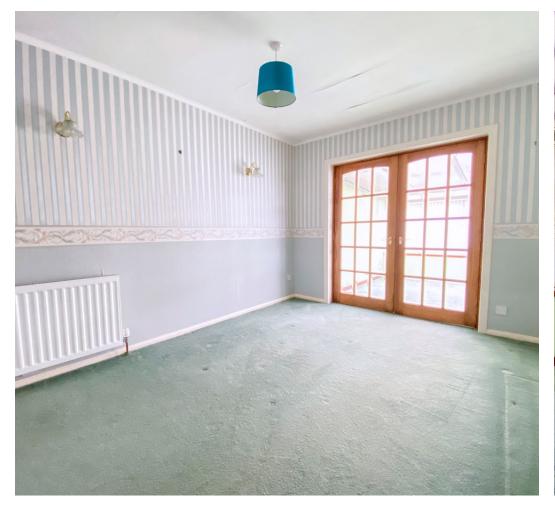

#### **Dining Room:** 3.78m x 2.96m

Practical room with two glazed doors opening to the conservatory. Could also be used as a home office or family room. Radiator.