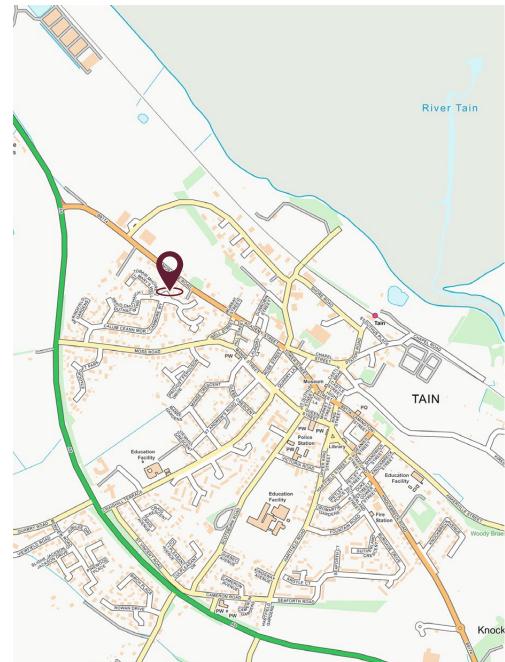

Tain is Scotland's oldest Royal Burgh and is on the route of famous North Coast 500 scenic drive around the north Highlands. The town has Asda, Tesco, Lidl and Co-operative supermarkets, two medical practices, a dental practice, primary and secondary education, golf club, tennis club and hotels. There is a Post Office and banks. A number of recreational pursuits can be enjoyed in the area. The Highland Capital, Inverness, is 34 miles to the south where all major transport links can be found. A commuter train goes from Tain to Inverness daily.