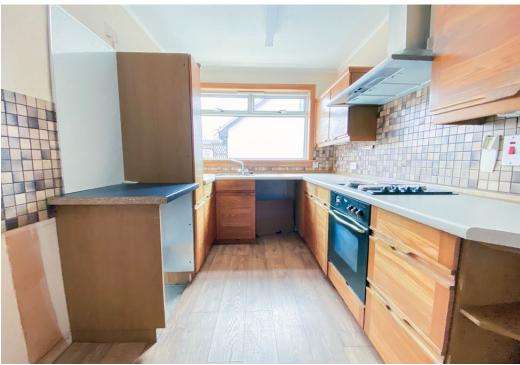

#### Kitchen/Diner: 3.16m x 2.31m

Open-plan to the hall, the kitchen has wooden wall and floor mounted units with under-unit lighting. Ample storage and work surfaces. 1½ stainless steel sink and drainer. Plumbed for washing machine. Electric oven and hob with extractor fan over. Tiled splashbacks. Window to the side.