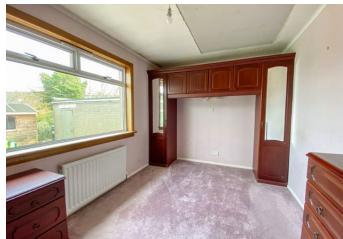

#### Bedroom 1: 2.90m x 2.50m

Light room situated at the front overlooking the garden. Radiator.

#### Bedroom 2: 4.12m x 2.71m

With window overlooking the rear garden. The fitted furniture is included. Radiator.