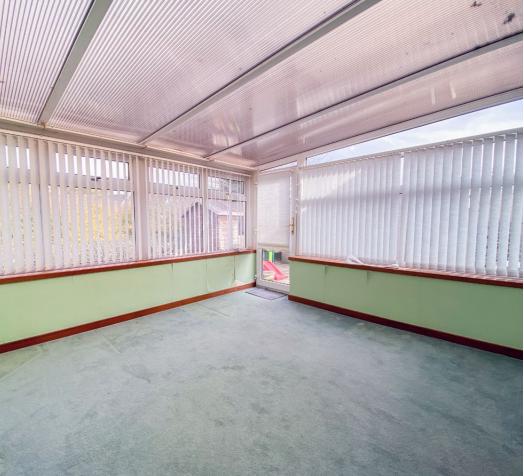

#### **Conservatory:** 3.57m x 3.44m

Bright sunny room with windows on two sides and a glazed door to the rear garden. Ceiling blinds. Radiator.