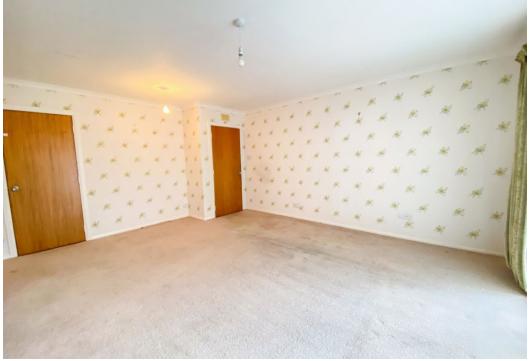

#### **Dining Room:** 3.78m x 2.96m

Practical room with two glazed doors opening to the conservatory. Could also be used as a home office or family room. Radiator.

#### Bedroom 1: 2.90m x 2.50m

Light room situated at the front overlooking the garden. Radiator.

#### Bedroom 2: 4.12m x 2.71m

With window overlooking the rear garden. The fitted furniture is included. Radiator.