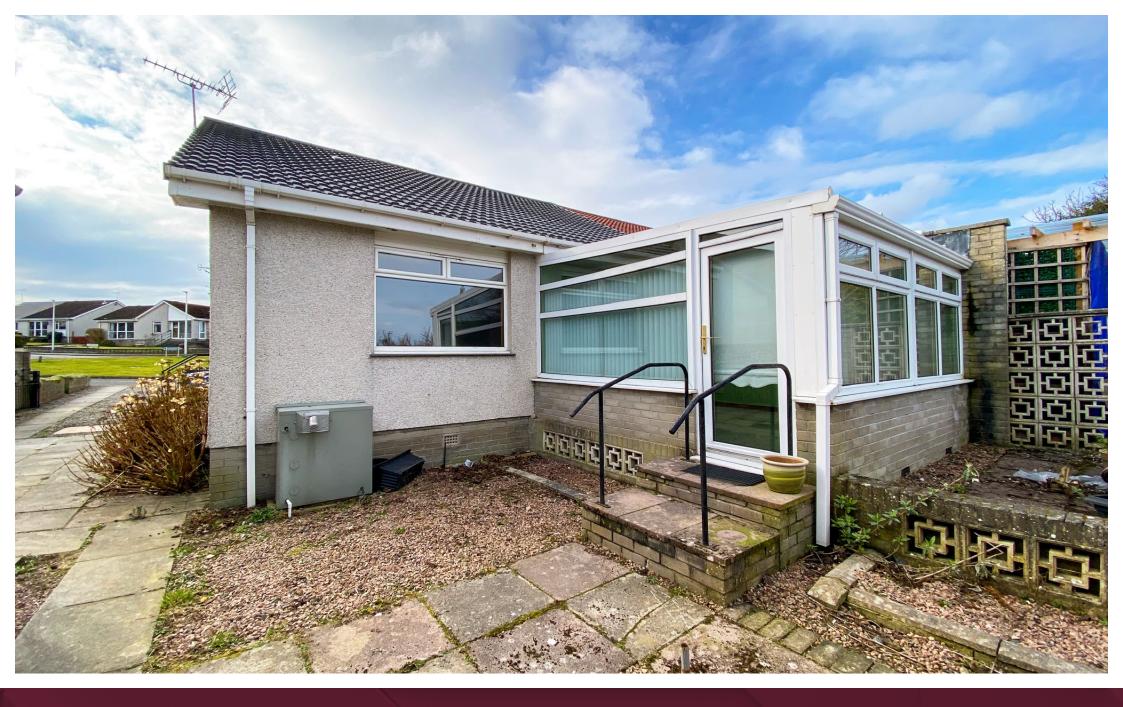

#### **Dining Room:** 3.78m x 2.96m

Practical room with two glazed doors opening to the conservatory. Could also be used as a home office or family room. Radiator.

#### **Conservatory:** 3.57m x 3.44m

Bright sunny room with windows on two sides and a glazed door to the rear garden. Ceiling blinds. Radiator.