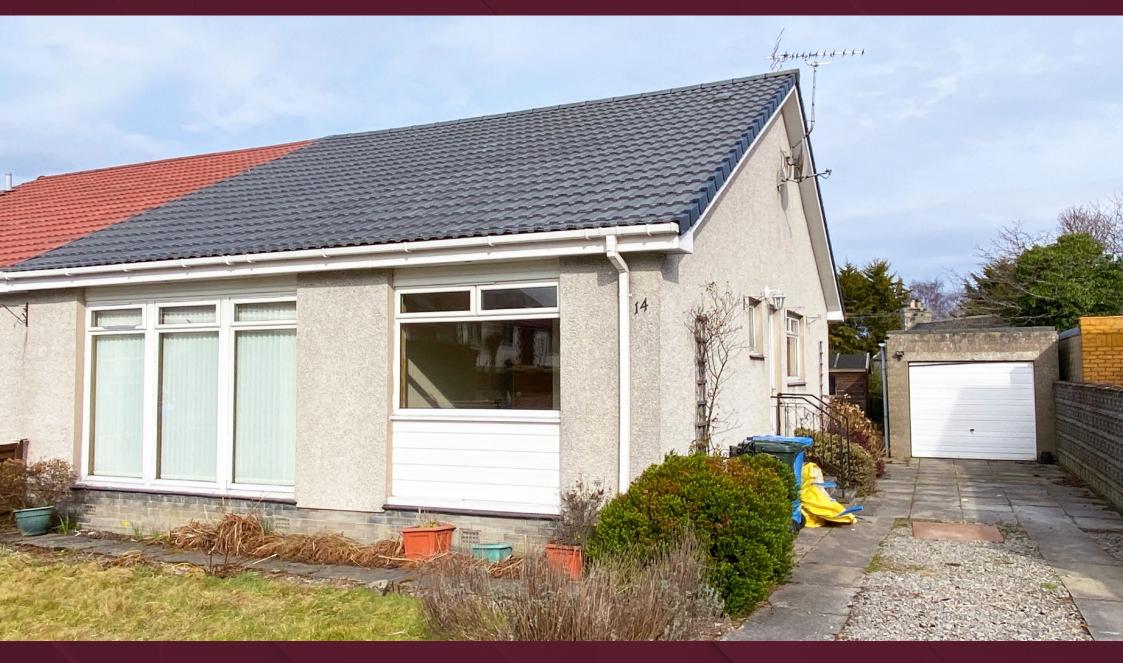

# 14 Duthac Wynd, Tain, Ross-Shire IV19 1LP

# Offers Over £165,000

Semi-detached bungalow in a quiet residential area in the historic Highland town of Tain. Accommodation: Hall, Living Room, Dining/Family Room, Conservatory, Kitchen, 2 Bedrooms and Bathroom. New roof completed in March 2024. The property benefits from double glazing and oil fired central heating. A desirable property situated in an attractive site with an open outlook. Requiring some upgrading and decoration to the flexible accommodation. Detached garage and gated driveway parking. Front and rear garden ground with patio area and shed. All carpets, blinds and curtains are included.

#### Garage:

Detached garage with power, light and concrete door. Up-and-over door to front and pedestrian door to the side. Workbench to the rear. The gated paved driveway provides off-street parking.

### Externally

The front garden is mainly laid to grass with a flower border. The rear garden is low maintenance with a sheltered paved patio and a shed. External lights and tap.