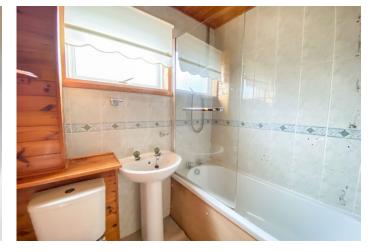

#### **Bathroom:** *1.91m x 1.83m*

Comprises wc, wash hand basin and bath with Triton electric shower over. Tiled splashbacks and feature wood panelled wall. Window to the side and extractor fan. Radiator.