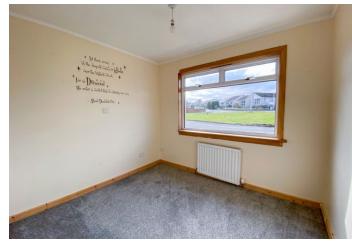

#### Living Room: 5.12m x 4.17m

Bright and sunny room with three floor-to-ceiling windows overlooking the front garden. Large walk-in shelved cupboard with access and ladder hatch to the attic. Radiator.

#### Bedroom 1: 2.90m x 2.50m

Light room situated at the front overlooking the garden. Radiator.

#### Bedroom 2: 4.12m x 2.71m

With window overlooking the rear garden. The fitted furniture is included. Radiator.