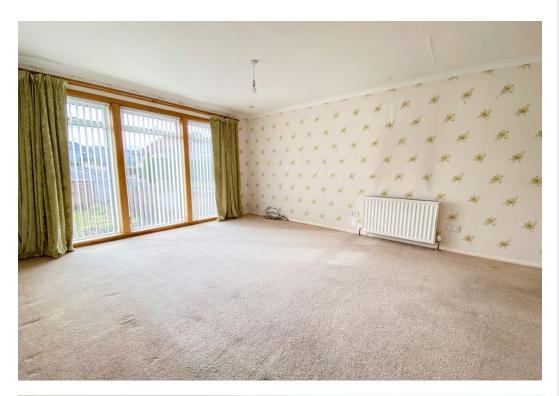

#### Living Room: 5.12m x 4.17m

Bright and sunny room with three floor-to-ceiling windows overlooking the front garden. Large walk-in shelved cupboard with access and ladder hatch to the attic. Radiator.