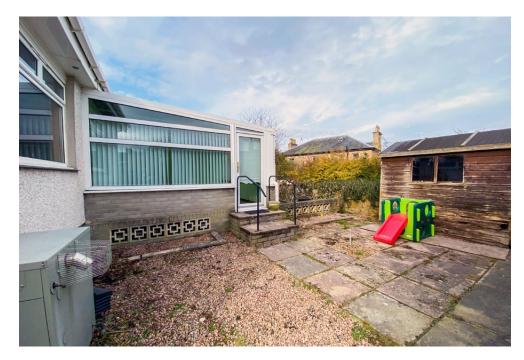

#### Garage:

Detached garage with power, light and concrete door. Up-and-over door to front and pedestrian door to the side. Workbench to the rear. The gated paved driveway provides off-street parking.

### Externally

The front garden is mainly laid to grass with a flower border. The rear garden is low maintenance with a sheltered paved patio and a shed. External lights and tap.