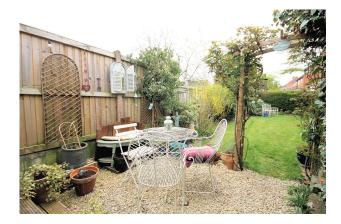

The property is approached via a pretty front garden laid mainly to lawn and bordered by mature shrubs and flowers. A gravel driveway provides off-road parking for multiple vehicles, and a garage provides further parking/storage. To the rear is a large, beautifully manicured enclosed garden laid mainly to lawn, and bordered by mature trees and hedges, with a patio area perfect for outdoor dining and entertaining whilst capturing the afternoon and evening sun.