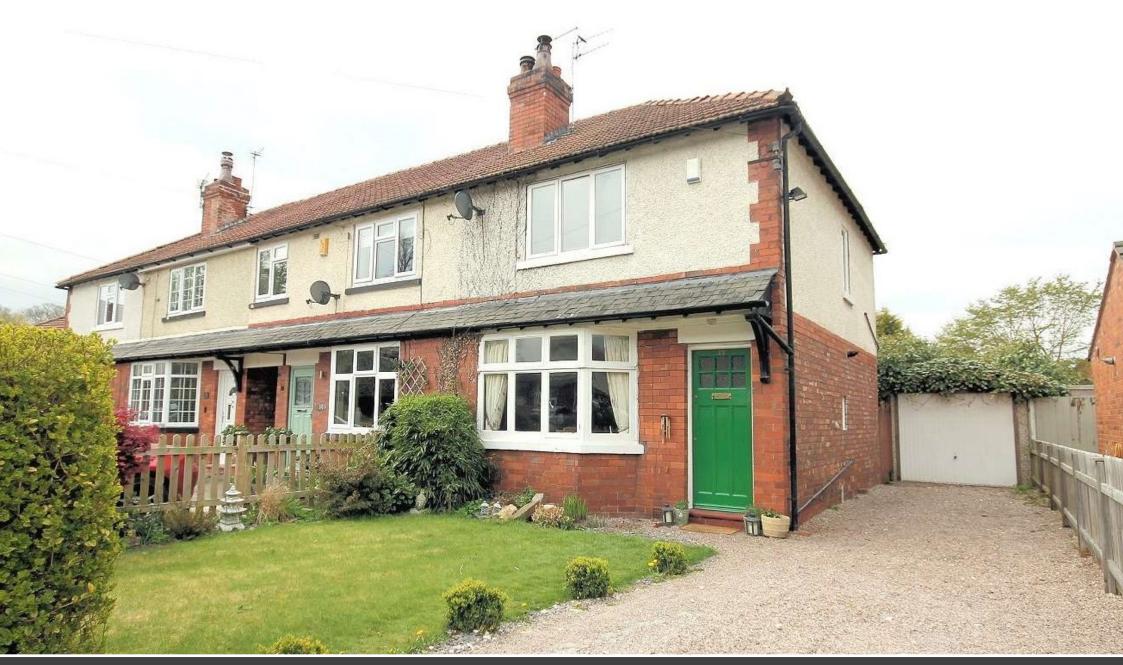

## The Property

This charming semi-detached period cottage has been sympathetically extended to now provide generous accommodation throughout with potential for further updating. Set in a quiet, cul-de-sac location, the property sits within a short stroll of Knutsford Town Centre and all local amenities including the shops, bars and restaurants, as well as the stunning outdoor spaces such as The Heath and Tatton Park. The property itself boasts ample living space, particular mention must be made of the large, bright living room with stunning log-burning stove.

The property is approached via a pretty front garden laid mainly to lawn and bordered by mature shrubs and flowers. A gravel driveway provides off-road parking for multiple vehicles, and a garage provides further parking/storage. To the rear is a large, beautifully manicured enclosed garden laid mainly to lawn, and bordered by mature trees and hedges, with a patio area perfect for outdoor dining and entertaining whilst capturing the afternoon and evening sun.