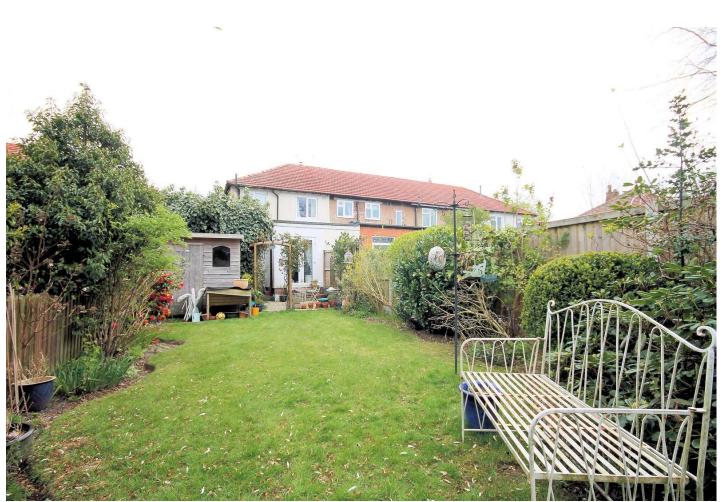

The property is approached via a pretty front garden laid mainly to lawn and bordered by mature shrubs and flowers. A gravel driveway provides off-road parking for multiple vehicles, and a garage provides further parking/storage. To the rear is a large, beautifully manicured enclosed garden laid mainly to lawn, and bordered by mature trees and hedges, with a patio area perfect for outdoor dining and entertaining whilst capturing the afternoon and evening sun.