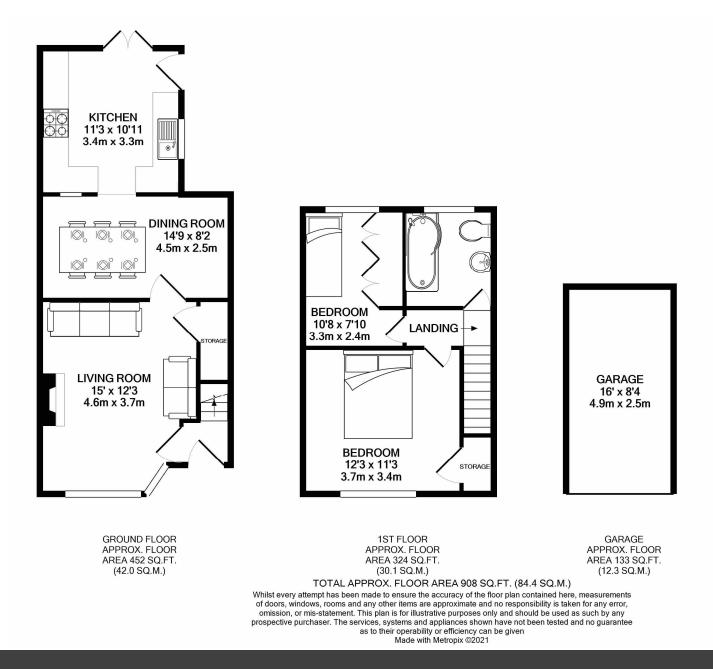

## The Property

This charming semi-detached period cottage has been sympathetically extended to now provide generous accommodation throughout with potential for further updating. Set in a quiet, cul-de-sac location, the property sits within a short stroll of Knutsford Town Centre and all local amenities including the shops, bars and restaurants, as well as the stunning outdoor spaces such as The Heath and Tatton Park. The property itself boasts ample living space, particular mention must be made of the large, bright living room with stunning log-burning stove.

The property is approached via a pretty front garden laid mainly to lawn and bordered by mature shrubs and flowers. A gravel driveway provides off-road parking for multiple vehicles, and a garage provides further parking/storage. To the rear is a large, beautifully manicured enclosed garden laid mainly to lawn, and bordered by mature trees and hedges, with a patio area perfect for outdoor dining and entertaining whilst capturing the afternoon and evening sun.

## Directions

From the roundabout in Canute Square travel along Northwich Road (A5033). Take the left turn into Sandileigh Avenue where the property will soon be seen on your right-hand side.

- A well-presented semi-detached property
- Situated within a short flat walk of Knutsford town centre & Tatton Park
- Spacious living accommodation
- Breakfast kitchen with doors leading out to the rear garden.
- Two bedrooms
- Bathroom
- Beautiful, enclosed rear garden with lawn & gravel seating area
- Driveway providing ample off-road parking
- Detached garage