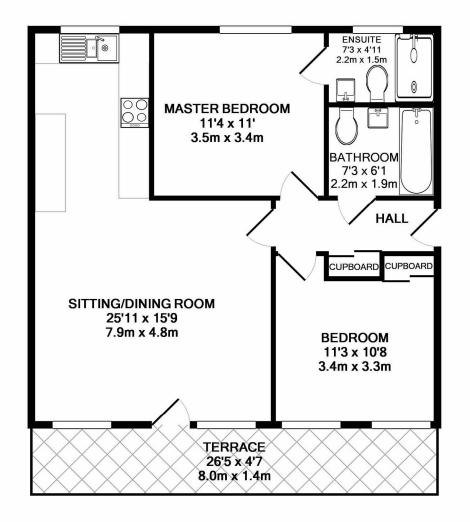

## TOTAL APPROX. FLOOR AREA 685 SQ.FT. (63.6 SQ.M.)

Whilst every attempt has been made to ensure the accuracy of the floor plan contained here, measurements of doors, windows, rooms and any other items are approximate and no responsibility is taken for any error, omission, or mis-statement. This plan is for illustrative purposes only and should be used as such by any prospective purchaser. The services, systems and appliances shown have not been tested and no guarantee as to their operability or efficiency can be given Made with Metropix ©2018