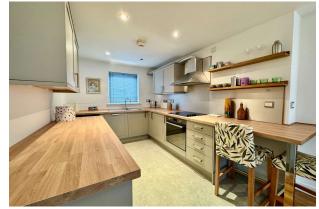

Particular mention must be made of the spacious and flexible open plan living accommodation with dual aspect and leading door onto a small private terrace, the recently fitted kitchen complete with integrated appliances as well as the master bedroom, complete with en-suite shower room. Located in an ever popular position within the heart of the town, forming a select development of similar properties whilst being ideally positioned for all major network links to the Northwest and beyond.

- An immaculately presented ground floor apartment
- Situated on the doorstep of Knutsford town centre & Tatton Park
- Spacious open plan living accommodation
- Fitted kitchen with integrated appliances
- Two generous bedrooms
- Two bathrooms (one en-suite)
- Allocated parking