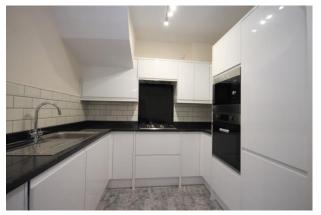

## The Property

This immaculately presented one bedroom semi detached property has recently undergone a full programme of refurbishment to now provide light and spacious accommodation in a contemporary style. Particular mention must be made of the refitted, white, high gloss kitchen with integrated appliances in an open plan style to the Living Dining room, the refitted, fully tiled shower room with walk in shower as well as the redecoration and new carpets/flooring throughout.

- An immaculately presented, refurbished property
- Situated in the heart of Knutsford Town Centre
- Open plan living space
- Newly fitted kitchen with integrated appliances
- Spacious bedroom
- Contemporary new shower room
- Unfurnished
- Available Mid October