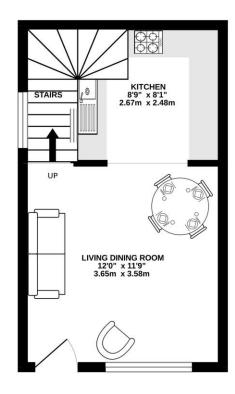

#### TOTAL FLOOR AREA: 473 sq.ft. (44.0 sq.m.) approx.

Whilst every attempt has been made to ensure the accuracy of the Borgham contained here, measurements of doors, windows, some and any other lenss are approximate and not responsibility is taken for any economission or mis-statement. This plan is for illustrative purposes only and should be used as such by any prospective purchaser. The solar is for illustrative purposes only and should be used as such by any prospective purchaser. The solar is for illustrative purposes only and should be used as such by any prospective purchaser. The solar is of illustrative purposes only and should be used as such by any prospective purchaser. The solar is plant to illustrative purposes of the solar individual solar individual