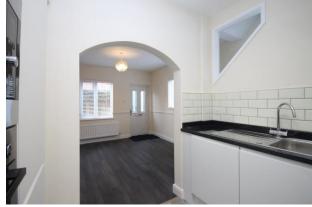

## The Property

This immaculately presented one bedroom semi detached property has recently undergone a full programme of refurbishment to now provide light and spacious accommodation in a contemporary style. Particular mention must be made of the refitted, white, high gloss kitchen with integrated appliances in an open plan style to the Living Dining room, the refitted, fully tiled shower room with walk in shower as well as the redecoration and new carpets/flooring throughout.

- An immaculately presented, refurbished property
- Situated in the heart of Knutsford Town Centre
- Open plan living space
- Newly fitted kitchen with integrated appliances
- Spacious bedroom
- Contemporary new shower room
- Unfurnished
- Available Mid October