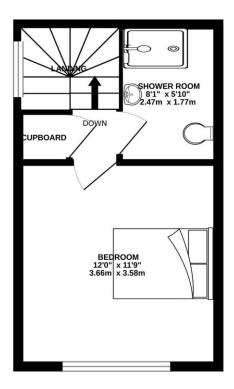

#### TOTAL FLOOR AREA: 473 sq.ft. (44.0 sq.m.) approx.

Whilst every attempt has been made to ensure the accuracy of the Borgham contained here, measurements of doors, windows, some and any other lenss are approximate and not responsibility is taken for any economission or mis-statement. This plan is for illustrative purposes only and should be used as such by any prospective purchaser. The solar is for illustrative purposes only and should be used as such by any prospective purchaser. The solar is for illustrative purposes only and should be used as such by any prospective purchaser. The solar is of illustrative purposes only and should be used as such by any prospective purchaser. The solar is plant to illustrative purposes of the solar individual solar individual