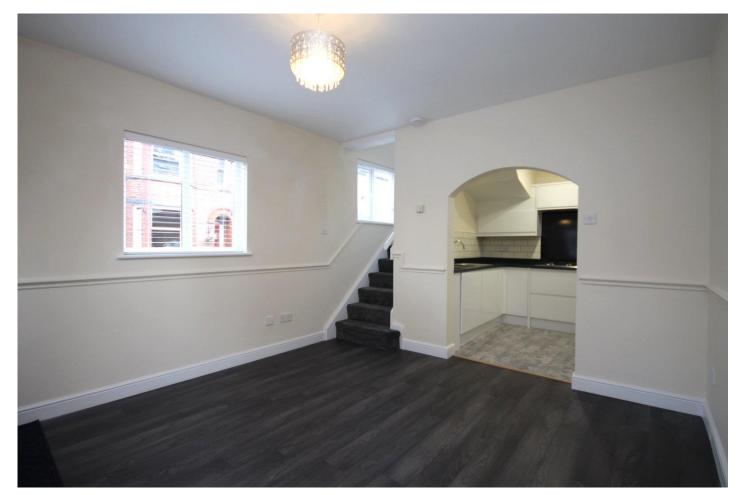

## The Property

This immaculately presented one bedroom semi detached property has recently undergone a full programme of refurbishment to now provide light and spacious accommodation in a contemporary style. Particular mention must be made of the refitted, white, high gloss kitchen with integrated appliances in an open plan style to the Living Dining room, the refitted, fully tiled shower room with walk in shower as well as the redecoration and new carpets/flooring throughout.

- An immaculately presented, refurbished property
- Situated in the heart of Knutsford Town Centre
- Open plan living space
- Newly fitted kitchen with integrated appliances
- Spacious bedroom
- Contemporary new shower room
- Unfurnished
- Available Mid October