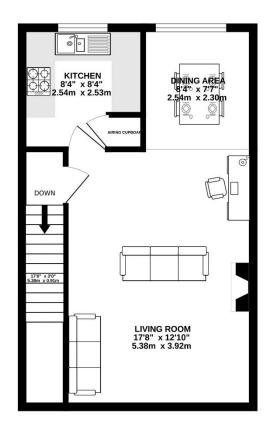

## TOTAL FLOOR AREA: 819 sq.ft. (76.1 sq.m.) approx.

Whilst every attempt has been made to ensure the accuracy of the floorplan contained here, measurements of doors, windows, rooms and any other items are approximate and no responsibility is taken for any error, omission or mis-statement. This plan is for illustrative purposes only and should be used as such by any prospective purchaser. The services, systems and appliances shown have not been tested and no guarantee as to their operability or efficiency can be given.