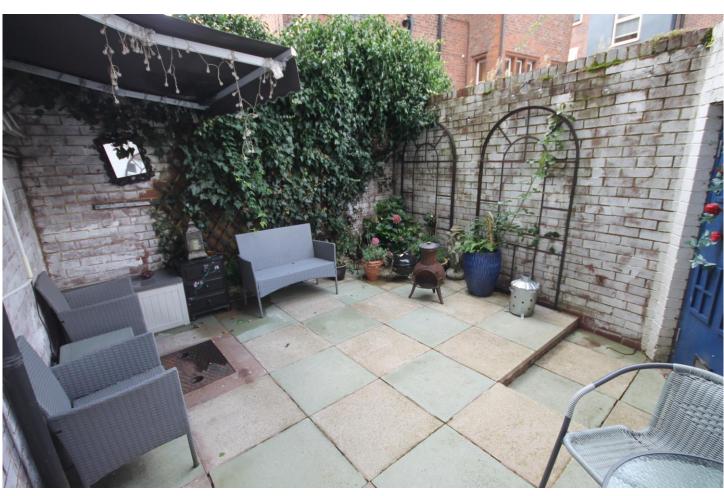

The property is approached via its own private entrance direct from the street. To the rear is a private, enclosed courtyard garden, perfect for outdoor dining and entertaining.

- A spacious duplex apartment
- Situated in the heart of the town centre
- Large living room with views over the town, open-plan to the dining area
- Two double bedrooms
- Beautiful bathroom
- Private enclosed courtyard garden
- Furnishing flexible
- No Parking Available
- Available October