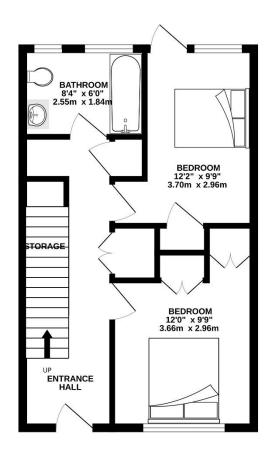

## TOTAL FLOOR AREA: 819 sq.ft. (76.1 sq.m.) approx.

Whilst every attempt has been made to ensure the accuracy of the floorplan contained here, measurements of doors, windows, rooms and any other items are approximate and no responsibility is taken for any error, omission or mis-statement. This plan is for illustrative purposes only and should be used as such by any prospective purchaser. The services, systems and appliances shown have not been tested and no guarantee as to their operability or efficiency can be given.