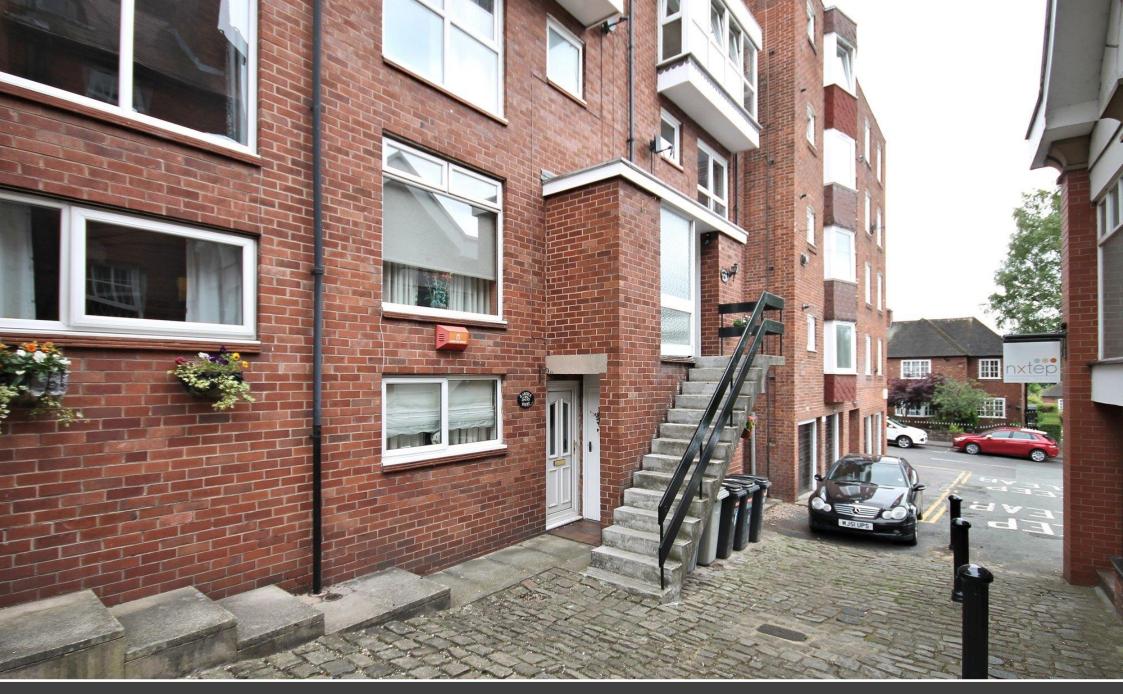

The property is approached via its own private entrance direct from the street. To the rear is a private, enclosed courtyard garden, perfect for outdoor dining and entertaining.

## **Directions**

From the centre of Knutsford, proceed along King Street and, after a short distance just past the Irlams Office on the right-hand side, a wrought iron balustrade leads to steps which allow access to Old Market Place and Argyle Court.