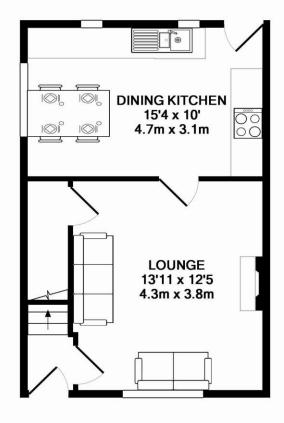

Postcode – WA16 6EZ

**EPC** Rating – D

**Local Authority** – Cheshire East

Council Tax – Band C

GROUND FLOOR APPROX. FLOOR AREA 368 SQ.FT. (34.2 SQ.M.) 1ST FLOOR APPROX. FLOOR AREA 368 SQ.FT. (34.2 SQ.M.)

#### TOTAL APPROX. FLOOR AREA 737 SQ.FT. (68.4 SQ.M.)

Whilst every attempt has been made to ensure the accuracy of the floor plan contained here, measurements of doors, windows, rooms and any other items are approximate and no responsibility is taken for any error, omission, or mis-statement. This plan is for illustrative purposes only and should be used as such by any prospective purchaser. The services, systems and appliances shown have not been tested and no guarantee as to their operability or efficiency can be given