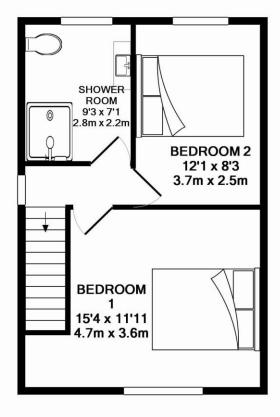

Postcode – WA16 6EZ

**EPC** Rating – D

**Local Authority** – Cheshire East

Council Tax – Band C

GROUND FLOOR APPROX. FLOOR AREA 368 SQ.FT. (34.2 SQ.M.) 1ST FLOOR APPROX. FLOOR AREA 368 SQ.FT. (34.2 SQ.M.)

#### TOTAL APPROX. FLOOR AREA 737 SQ.FT. (68.4 SQ.M.)

Whilst every attempt has been made to ensure the accuracy of the floor plan contained here, measurements of doors, windows, rooms and any other items are approximate and no responsibility is taken for any error, omission, or mis-statement. This plan is for illustrative purposes only and should be used as such by any prospective purchaser. The services, systems and appliances shown have not been tested and no guarantee as to their operability or efficiency can be given