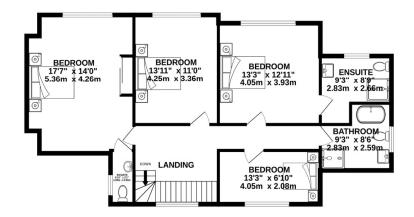

## TOTAL FLOOR AREA : 2437 sq.ft. (226.4 sq.m.) approx.

Whilst every attempt has been made to ensure the accuracy of the floorplan contained here, measurements of doors, windows, rooms and any other items are approximate and no responsibility is taken for any error, omission or mis-statement. This plan is for illustrative purposes only and should be used as such by any prospective purchaser. The services, systems and appliances shown have not been tested and no guarantee as to their operability or efficiency can be given. Made with Metropix ©2025