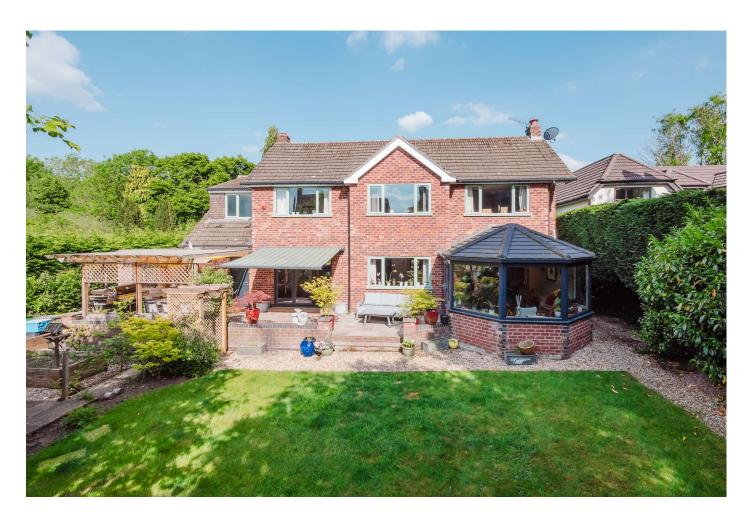

## The Property

This beautifully presented four-bedroom, two-bathroom detached family home has been much refurbished and remodelled in recent years by the current owners to now provide light, spacious and flexible living accommodation in a contemporary style. Particular mention must be made of the living dining kitchen with island unit and bi-fold doors to the patio, the large reception space opening to garden room with French doors to the garden as well as the beautifully appointed family bathroom and new en-suite bathroom. The vendors have also added an external garden room with hot tub, sauna and shower.

Located in very quiet position in the heart of the village, close to open countryside and all local amenities whilst being ideally positioned for all major network links to the Northwest and beyond.

The property is approached over a large golden gravel driveway, providing more than ample parking, leading to the front entrance with

open lawned garden and feature planting, enclosed by mature hedging. The rear gardens are a lovely feature of the property, being generous in proportions with a private, open aspect. Laid to lawn in the main with a range of well stocked borders surrounding, all fully enclosed by mature hedging trees and timber fencing. Raised flagged patio area, accessed off the main reception rooms, sweeps around the rear of the property, providing ample opportunity for alfresco dining, leads to external garden room with hot tub, sauna and shower.

Goostrey, CW4 8JE Spinney Avenue £850,000

- Beautifully presented detached property situated in a lovely quiet location
- Very spacious & flexible living accommodation
- Dining kitchen with integrated appliances
  & separate utility room
- Cloakroom/Downstairs WC
- Four generous bedrooms
- Two bathrooms (one en-suite)
- Extensive loft which is fully boarded, ideal for storage space
- Stunning private rear gardens
- Off road parking
- External garden room with hot tub, sauna & shower