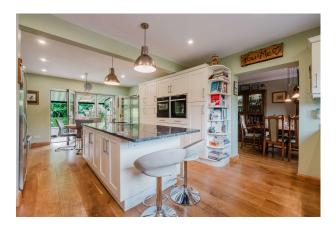

## The Property

This beautifully presented four-bedroom, two-bathroom detached family home has been much refurbished and remodelled in recent years by the current owners to now provide light, spacious and flexible living accommodation in a contemporary style. Particular mention must be made of the living dining kitchen with island unit and bi-fold doors to the patio, the large reception space opening to garden room with French doors to the garden as well as the beautifully appointed family bathroom and new en-suite bathroom. The vendors have also added an external garden room with hot tub, sauna and shower.

Goostrey, CW4 8JE Spinney Avenue £850,000

- Beautifully presented detached property situated in a lovely quiet location
- Very spacious & flexible living accommodation
- Dining kitchen with integrated appliances
  & separate utility room
- Cloakroom/Downstairs WC
- Four generous bedrooms
- Two bathrooms (one en-suite)
- Extensive loft which is fully boarded, ideal for storage space
- Stunning private rear gardens
- Off road parking
- External garden room with hot tub, sauna & shower