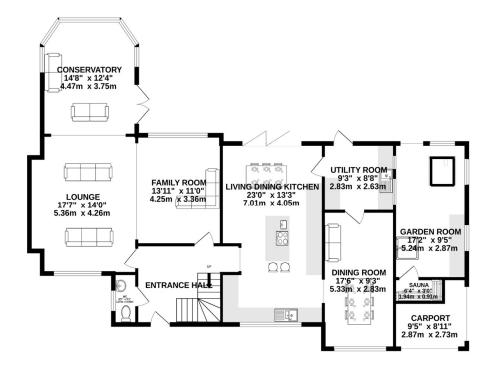

## TOTAL FLOOR AREA : 2437 sq.ft. (226.4 sq.m.) approx.

Whilst every attempt has been made to ensure the accuracy of the floorplan contained here, measurements of doors, windows, rooms and any other items are approximate and no responsibility is taken for any error, omission or mis-statement. This plan is for illustrative purposes only and should be used as such by any prospective purchaser. The services, systems and appliances shown have not been tested and no guarantee as to their operability or efficiency can be given. Made with Metropix ©2025