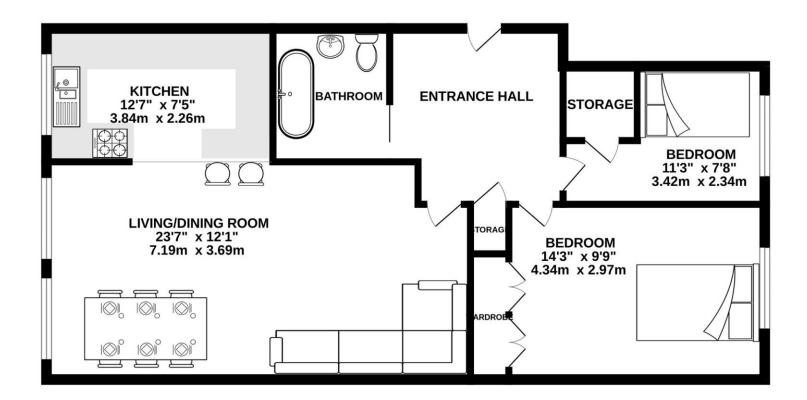

## GROUND FLOOR 757 sq.ft. (70.3 sq.m.) approx.

TOTAL FLOOR AREA : 757 sq.ft. (70.3 sq.m.) approx.

Whilst every attempt has been made to ensure the accuracy of the floorplan contained here, measurements of dors, windows, rooms and any other items are approximate and no responsibility is taken for any error, omission or mis-statement. This plan is for illustrative purposes only and should be used as such by any prospective purchaser. The services, systems and appliances shown have not been tested and no guarantee as to their operability or efficiency can be given. Made with Metropix €2024