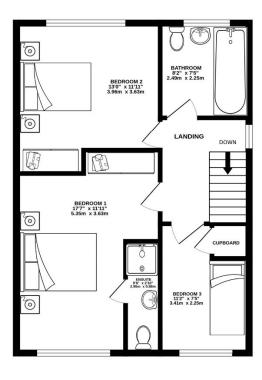

## The Property

At the heart of Chelford village lies Cruachan, an immaculately presented three-bedroom, two-bathroom semi-detached property has been beautifully refurbished to offer well balanced, light and spacious living accommodation in a contemporary style. Just a short stroll to all local amenities whilst being ideally positioned for all major network links to the Northwest and beyond. Particular mention must be made of the principal bedroom with en-suite shower room.

### TOTAL FLOOR AREA: 1114 sq.ft. (103.5 sq.m.) approx.

Whilst every attempt has been made to ensure the accuracy of the floorplan contained here, measurements of doors, windows, rooms and any other items are approximate and no responsibility is taken for any error, omission or mis-statement. This plan is for illustrative purposes only and should be used as such by any prospective purchaser. The services, systems and appliances shown have not been tested and no guarantee as to their operability or efficiency can be given. Made with Metropix ©2025