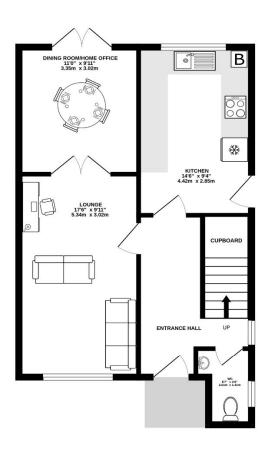

The well-appointed Living Room with additional separate Dining room/ Home Office offers flexibility to individuals looking for that separate study space, whilst still taking full advantage of the properties 3 bedrooms.

### TOTAL FLOOR AREA: 1114 sq.ft. (103.5 sq.m.) approx.

Whilst every attempt has been made to ensure the accuracy of the floorplan contained here, measurements of doors, windows, rooms and any other items are approximate and no responsibility is taken for any error, omission or mis-statement. This plan is for illustrative purposes only and should be used as such by any prospective purchaser. The services, systems and appliances shown have not been tested and no guarantee as to their operability or efficiency can be given. Made with Metropix ©2025