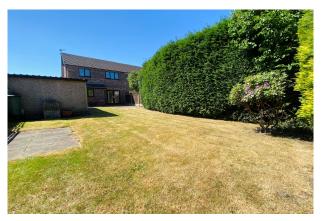

The property is approached over an open lawned front garden to one side and tarmac driveway gated halfway to provide ample and secure parking. The rear garden is a lovely feature of the property, laid to lawn in the main and softened borders of well stocked hedges adding extra privacy and providing the perfect spot for alfresco dining.