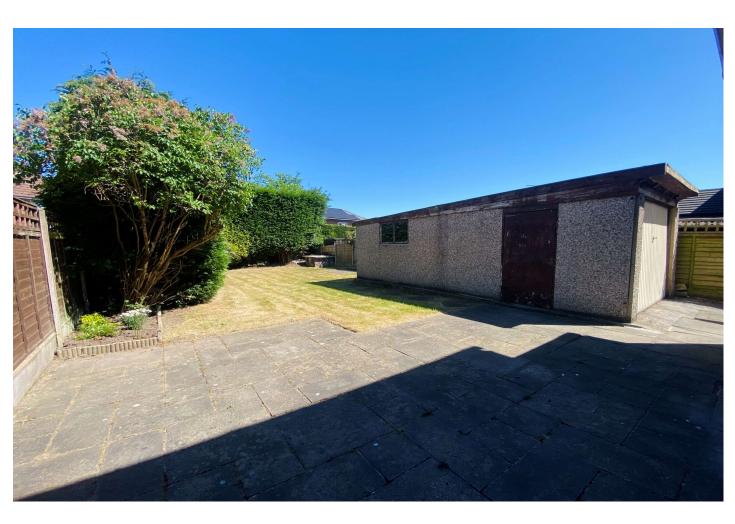

The property is approached over an open lawned front garden to one side and tarmac driveway gated halfway to provide ample and secure parking. The rear garden is a lovely feature of the property, laid to lawn in the main and softened borders of well stocked hedges adding extra privacy and providing the perfect spot for alfresco dining.

# Chelford, SK11 9AS Knutsford £1,650 pcm

- An immaculately presented semidetached property
- Situated within the heart of Chelford village
- Spacious & flexible living accommodation
- Three bedrooms
- Two bathrooms (one en-suite shower room)
- Private, enclosed garden with lawn, & patio areas
- Driveway parking plus detached garage
- Available now
- Unfurnished