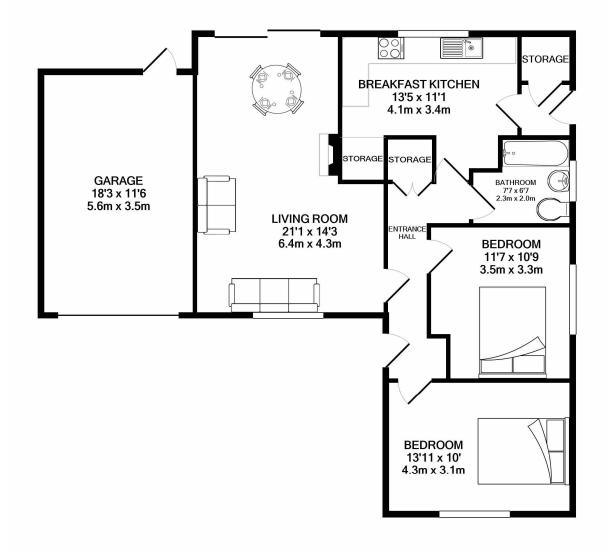

## TOTAL APPROX. FLOOR AREA 1010 SQ.FT. (93.9 SQ.M.)

Whilst every attempt has been made to ensure the accuracy of the floor plan contained here, measurements of doors, windows, rooms and any other items are approximate and no responsibility is taken for any error, omission, or mis-statement. This plan is for illustrative purposes only and should be used as such by any prospective purchaser. The services, systems and appliances shown have not been tested and no guarantee as to their operability or efficiency can be given