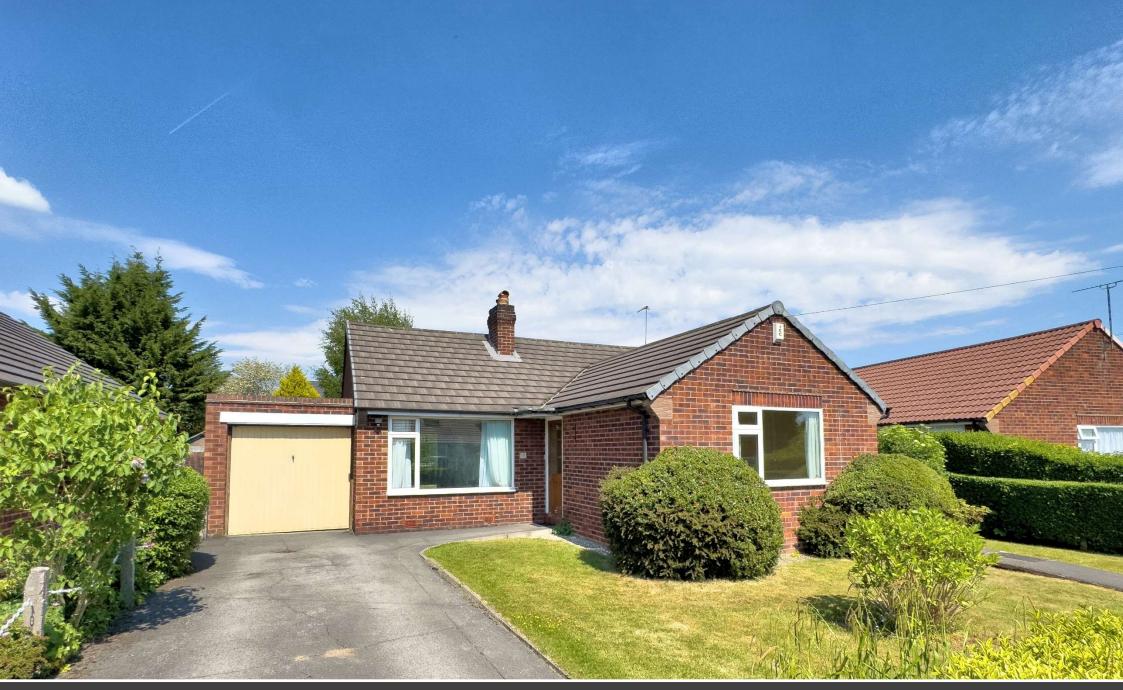

## The Property

This charming two bedroom detached bungalow is deceptively spacious well presented throughout. Particular mention must be made of the large living dining room with sliding patio doors leading to the rear garden. The property sits in an attractive, popular location within Knutsford Town Centre and close to all local amenities. The property is approached via a beautifully presented front garden with driveway providing off-road parking. A garage provides further parking/storage. To the rear is an enclosed garden laid mainly to lawn with a patio area ideal for al fresco dining and capturing the afternoon sun.

## Knutsford, WA168HF

Parkgate £325,000

- A charming, detached bungalow
- Situated within a short walk of Knutsford town centre & Tatton Park
- Spacious & flexible living accommodation
- Breakfast kitchen
- Two double bedrooms
- Bathroom
- Enclosed garden with lawn & patio area
- Driveway parking plus garage