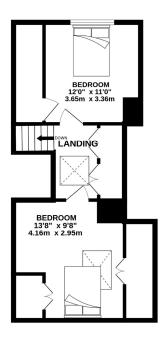

alth of feature trees, plants and mature hedging.

The rear gardens are a real delight, laid to lawn in the main fully enclosed with an array of mature hedging, specimen trees and feature planting.

## **Directions**

From Knutsford Town Centre proceed along King Edward Road turning left at the rail station down Adams Hill. At the lights proceed up Hollow Lane onto Mobberley Road. At the roundabout proceed straight across and the bungalow will soon be seen on your left.

## Knutsford, WA16 8HQ

Mobberley Road £395,000







- Beautifully presented detached dormer bungalow
- Knutsford Town Centre
- Spacious & flexible living accommodation
- Three generous bedrooms
- Enclosed, private garden
- Driveway providing off road parking
- Garage











1ST FLOOR 456 sq.ft. (42.4 sq.m.) approx



## TOTAL FLOOR AREA: 1442 sq.ft. (134.0 sq.m.) approx.

Whilst every attempt has been made to ensure the accuracy of the foorpinn contained here, measurements of doncs, welvolves, promet and any other items are approximate and on responsibility in safeth of any error, omission or mis-statement. This plan is for literature purposes only and should be used as such by any prospective purchaser. The services, systems and appliances shown have been tested and no guarantee as to their operability or efficiency can be given.

Made with Metropic 62025

103 King Street, Knutsford, Cheshire, WA16 6EQ 01565 654 000

E: info@irlamsestateagents.co.uk www.irlamsestateagents.co.uk

Irlams (Estate Agents) Ltd for themselves and for the vendors or lessors of this property whose agents they are give notic