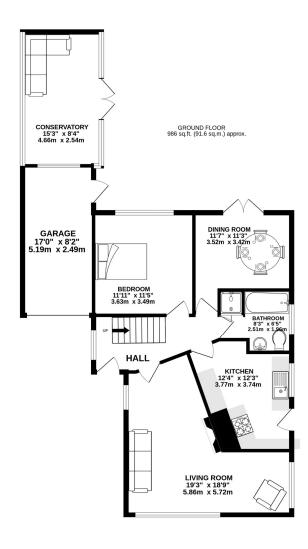

## TOTAL FLOOR AREA: 1442 sq.ft. (134.0 sq.m.) approx.

Whilst every attempt has been made to ensure the accuracy of the foorpinn contained here, measurements of doncs, welvolves, promet and any other items are approximate and on responsibility in safeth of any error, omission or mis-statement. This plan is for literature purposes only and should be used as such by any prospective purchaser. The services, systems and appliances shown have been tested and no guarantee as to their operability or efficiency can be given.