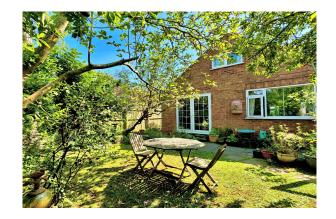

The rear gardens are a real delight, laid to lawn in the main fully enclosed with an array of mature hedging, specimen trees and feature planting.