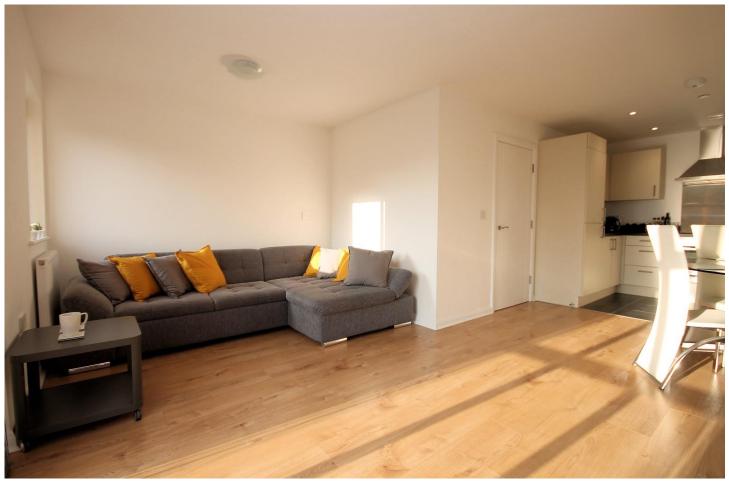

## The Property

This superb modern apartment is set on the first floor of an exclusive and sought-after new build development. Conveniently positioned on the edge of Knutsford town centre and within a short walk of Tatton Park. The property itself offers a modern, high-quality interior perfect for singles or couples. This particular apartment has been further developed and now boasts a superb open-plan living/dining/kitchen, larger than the others on the development and flooded with natural light. The property is approached via a fenced communal car park set back from the main road, and is set in wellmaintained communal grounds.

- A modern first floor apartment in a new development close to the town centre
- Stunning open-plan living/dining kitchen
- One double bedroom
- Stylish, modern bathroom with mains shower
- Off-road parking in communal car park
- Unfurnished
- Available July