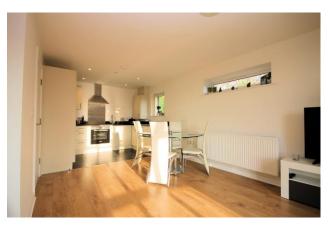

## The Property

This superb modern apartment is set on the first floor of an exclusive and sought-after new build development. Conveniently positioned on the edge of Knutsford town centre and within a short walk of Tatton Park. The property itself offers a modern, high-quality interior perfect for singles or couples. This particular apartment has been further developed and now boasts a superb open-plan living/dining/kitchen, larger than the others on the development and flooded with natural light. The property is approached via a fenced communal car park set back from the main road, and is set in wellmaintained communal grounds.

- A modern first floor apartment in a new development close to the town centre
- Stunning open-plan living/dining kitchen
- One double bedroom
- Stylish, modern bathroom with mains shower
- Off-road parking in communal car park
- Unfurnished
- Available July