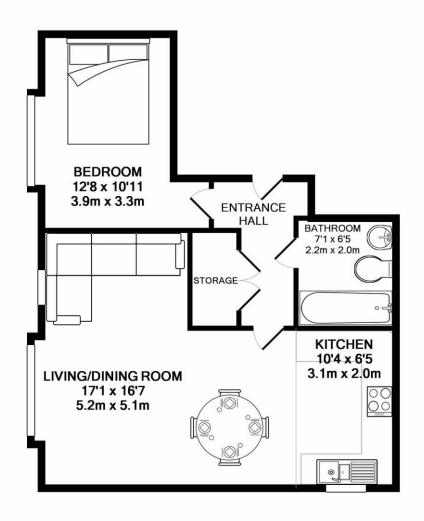

## TOTAL APPROX. FLOOR AREA 529 SQ.FT. (49.1 SQ.M.)

Whilst every attempt has been made to ensure the accuracy of the floor plan contained here, measurements of doors, windows, rooms and any other items are approximate and no responsibility is taken for any error, omission, or mis-statement. This plan is for illustrative purposes only and should be used as such by any prospective purchaser. The services, systems and appliances shown have not been tested and no guarantee as to their operability or efficiency can be given Made with Metropix ©2018