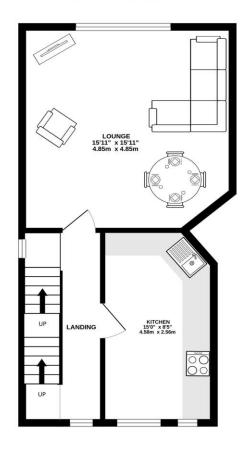

Postcode – WA16 6EQ

**EPC** Rating – E

**Local Authority** – Cheshire East

Council Tax – Band B

1ST FLOOR 462 sq.ft. (42.9 sq.m.) approx.

## TOTAL FLOOR AREA: 903 sq.ft. (83.9 sq.m.) approx.

Whilst every attempt has been made to ensure the accuracy of the flooplan contained here, measurements of doors, windows, comms and any other items are approximate and no responsibility is taken for any error, omission or mission. If the services systems and applications shown have not been used as unit by any prospective purchaser. The services systems and applicances shown have been tested and no guarantee as to their operability of efficiency can be given. Made with Merophys 62023