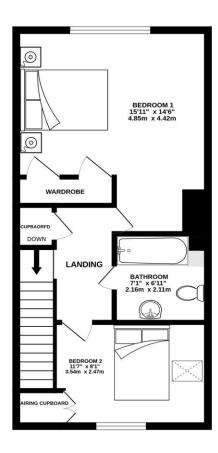

Postcode – WA16 6EQ

**EPC** Rating – E

**Local Authority** – Cheshire East

Council Tax – Band B

1ST FLOOR 462 sq.ft. (42.9 sq.m.) approx.

## TOTAL FLOOR AREA: 903 sq.ft. (83.9 sq.m.) approx.

Whilst every attempt has been made to ensure the accuracy of the flooplan contained here, measurements of doors, windows, comms and any other items are approximate and no responsibility is taken for any error, omission or mission. If the services systems and applications shown have not been used as unit by any prospective purchaser. The services systems and applicances shown have been tested and no guarantee as to their operability of efficiency can be given. Made with Merophys 62023