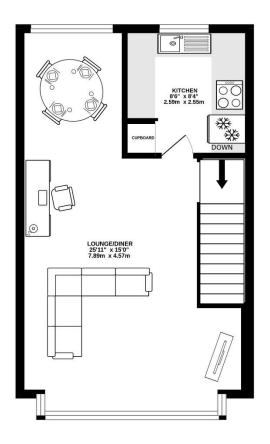

## TOTAL FLOOR AREA: 769 sq.ft. (71.4 sq.m.) approx.

Whilst every attempt has been made to ensure the accuracy of the floorpian contained here, measurements of doors, windows, rooms and any other terms are approximate and no responsibility is taken for any error, omission or mis-statement. This plan is for illustrative purposes only and should be used as such by any prospective purchaser. The services, systems and appliances shown have not been tested and no guarantee as to their operability or efficiency can be given.

## Knutsford, WA16 6HF Aroyle Court, King Street

Argyle Court, King Street £1,100 pcm

- A spacious duplex apartment
- Situated in the heart of the town centre
- Large open plan living dining room with views over the town
- Two double bedrooms
- Modern fitted kitchen
- Beautiful bathroom
- Unfurnished
- Available June