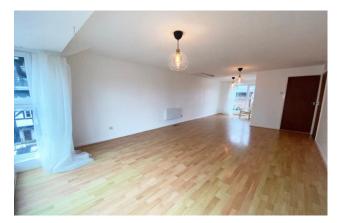

## The Property

This spacious and well-presented duplex apartment offers fantastic living and bedroom space in an unbeatable location. Conveniently situated at the heart of Knutsford town centre with views over The Moor, the property sits on the doorstep of all local amenities including the shops, bars and restaurants, as well as Knutsford's stunning outdoor spaces such as Tatton Park. The property itself is set over two storeys and is perfect for singles, couples and sharers. Particular mention must be made of the large, bright, openplan living dining room with dual aspect allowing ample natural light.

## Knutsford, WA16 6HF Aroyle Court, King Street

Argyle Court, King Street £1,100 pcm

- A spacious duplex apartment
- Situated in the heart of the town centre
- Large open plan living dining room with views over the town
- Two double bedrooms
- Modern fitted kitchen
- Beautiful bathroom
- Unfurnished
- Available June