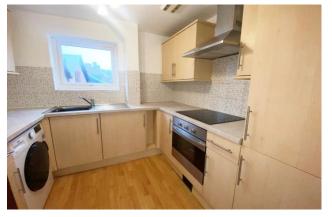

## Knutsford, WA16 6HF Aroyle Court, King Street

Argyle Court, King Street £1,100 pcm

- A spacious duplex apartment
- Situated in the heart of the town centre
- Large open plan living dining room with views over the town
- Two double bedrooms
- Modern fitted kitchen
- Beautiful bathroom
- Unfurnished
- Available June