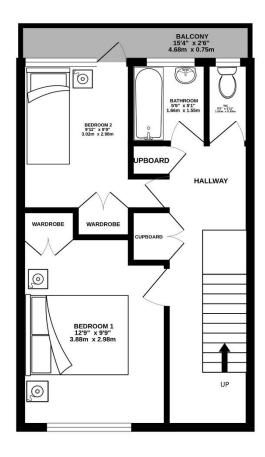

## TOTAL FLOOR AREA: 769 sq.ft. (71.4 sq.m.) approx.

Whilst every attempt has been made to ensure the accuracy of the floorpian contained here, measurements of doors, windows, rooms and any other terms are approximate and no responsibility is taken for any error, omission or mis-statement. This plan is for illustrative purposes only and should be used as such by any prospective purchaser. The services, systems and appliances shown have not been tested and no guarantee as to their operability or efficiency can be given.

## Knutsford, WA16 6HF Aroyle Court, King Street

Argyle Court, King Street £1,100 pcm

- A spacious duplex apartment
- Situated in the heart of the town centre
- Large open plan living dining room with views over the town
- Two double bedrooms
- Modern fitted kitchen
- Beautiful bathroom
- Unfurnished
- Available June