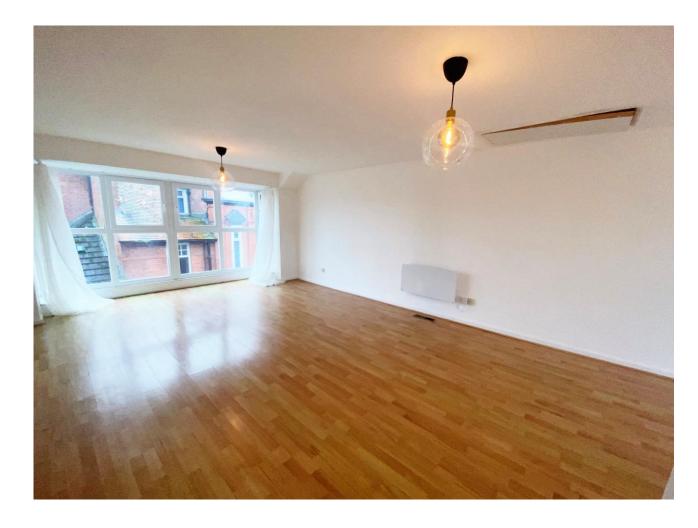

## The Property

This spacious and well-presented duplex apartment offers fantastic living and bedroom space in an unbeatable location. Conveniently situated at the heart of Knutsford town centre with views over The Moor, the property sits on the doorstep of all local amenities including the shops, bars and restaurants, as well as Knutsford's stunning outdoor spaces such as Tatton Park. The property itself is set over two storeys and is perfect for singles, couples and sharers. Particular mention must be made of the large, bright, openplan living dining room with dual aspect allowing ample natural light.

## Knutsford, WA16 6HF Aroyle Court, King Street

Argyle Court, King Street £1,100 pcm

- A spacious duplex apartment
- Situated in the heart of the town centre
- Large open plan living dining room with views over the town
- Two double bedrooms
- Modern fitted kitchen
- Beautiful bathroom
- Unfurnished
- Available June