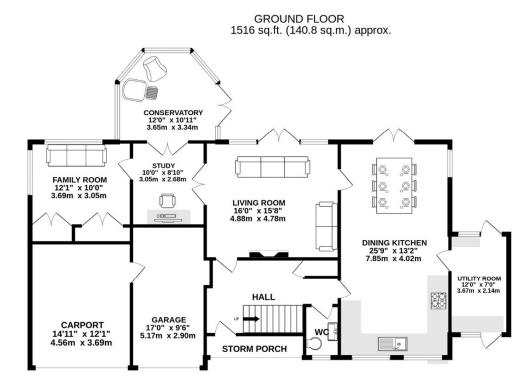

## The Property

This spacious five bedroom detached family home comes immaculately presented throughout and forms part of a quiet and highly sought-after development close to Knutsford Town Centre. Sitting in an enviable position at the head of a quiet cul-de-sac, the property enjoys fantastic access to all local amenities including shops, bars and restaurants as well as being only a short stroll to both Bexton and Egerton primary schools. The property itself offers generous, flexible living space throughout, having been sympathetically extended, remodelled and maintained over the years by the current owners. Particular mention must be made of the large master bedroom suite with en-suite shower room and balcony overlooking the beautiful rear gardens, the spacious reception rooms over the ground floor, the large garage and car port, as well as the dining kitchen with dual aspects with French doors opening onto the rear patio. The property is approached via a flagged path with a beautiful front garden. There is a paved driveway leading to the garage and carport providing ample off-road parking for multiple vehicles. An integral garage provides further parking/storage. To the rear is a large, enclosed garden laid mainly to lawn and bordered by mature trees and hedges offering a fantastic degree of privacy. A flagged patio area provides the perfect spot for outdoor dining and entertaining whilst the private aspect is ideal for capturing the afternoon and evening sun.

#### TOTAL FLOOR AREA : 2523 sq.ft. (234.4 sq.m.) approx.

Whilst every attempt has been made to ensure the accuracy of the floorplan contained here, measurements of doors, windows, rooms and any other items are approximate and no responsibility is taken for any error, omission or mis-statement. This plan is for illustrative purposes only and should be used as such by any prospective purchaser. The services, systems and appliances shown have not been tested and no guarantee as to their operability or efficiency can be given. Made with Metropix @2025