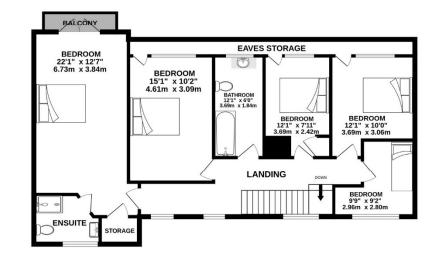

## The Property

This spacious five bedroom detached family home comes immaculately presented throughout and forms part of a quiet and highly sought-after development close to Knutsford Town Centre. Sitting in an enviable position at the head of a quiet cul-de-sac, the property enjoys fantastic access to all local amenities including shops, bars and restaurants as well as being only a short stroll to both Bexton and Egerton primary schools. The property itself offers generous, flexible living space throughout, having been sympathetically extended, remodelled and maintained over the years by the current owners. Particular mention must be made of the large master bedroom suite with en-suite shower room and balcony overlooking the beautiful rear gardens, the spacious reception rooms over the ground floor, the large garage and car port, as well as the dining kitchen with dual aspects with French doors opening onto the rear patio. The property is approached via a flagged path with a beautiful front garden. There is a paved driveway leading to the garage and carport providing ample off-road parking for multiple vehicles. An integral garage provides further parking/storage. To the rear is a large, enclosed garden laid mainly to lawn and bordered by mature trees and hedges offering a fantastic degree of privacy. A flagged patio area provides the perfect spot for outdoor dining and entertaining whilst the private aspect is ideal for capturing the afternoon and evening sun.

#### TOTAL FLOOR AREA : 2523 sq.ft. (234.4 sq.m.) approx.

Whilst every attempt has been made to ensure the accuracy of the floorplan contained here, measurements of doors, windows, rooms and any other items are approximate and no responsibility is taken for any error, omission or mis-statement. This plan is for illustrative purposes only and should be used as such by any prospective purchaser. The services, systems and appliances shown have not been tested and no guarantee as to their operability or efficiency can be given. Made with Metropix @2025