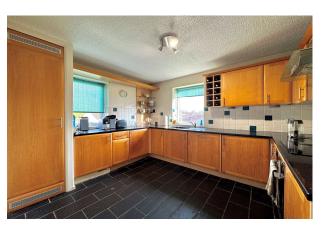

Knutsford, WA16 Ruskin Court Offers Over £289,500

- Well presented first floor apartment situated in the centre of Knutsford
- Spacious & flexible living accommodation
- Dual aspect Kitchen with integrated appliances
- Two generous bedrooms
- Off road parking
- Fantastic aspect looking out to The Moor