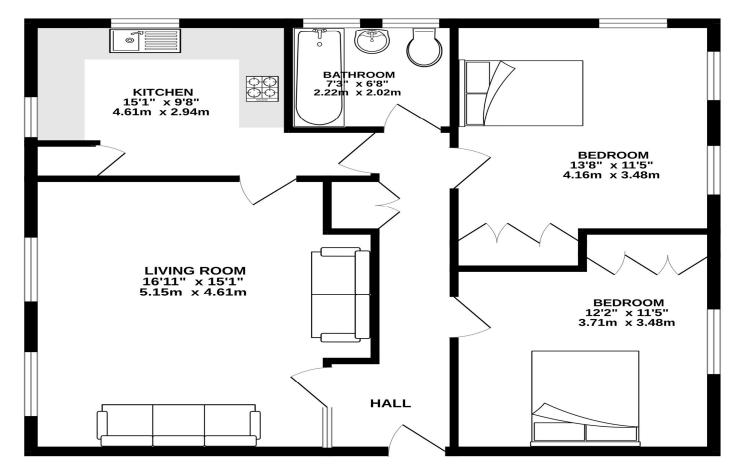

### FIRST FLOOR 797 sq.ft. (74.0 sq.m.) approx.

TOTAL FLOOR AREA : 797 sq.ft. (74.0 sq.m.) approx.

Whilst every attempt has been made to ensure the accuracy of the floorplan contained here, measurements of the second sec