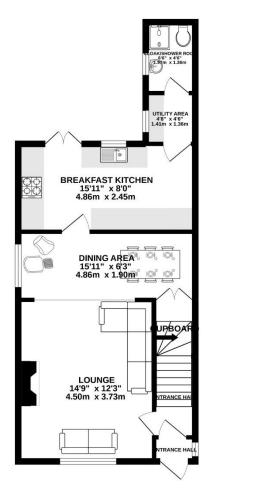

## The Property

This charming end-terraced house has been lovingly maintained and comes beautifully presented throughout. Sitting in an enviable position at the heart of Knutsford Town Centre, the property lies within a short stroll of all local amenities, including Knutsford's shops, bars and restaurants, as well as its stunning outdoor spaces such as Tatton Park and The Heath. The house itself offers beautiful accommodation throughout in a period style blended with modern features. Particular mention must be made of the generous open-plan living dining room, modern kitchen and private enclosed garden. The property is approached via a pretty front courtyard garden laid to flag. To the rear is a good-sized enclosed garden laid mainly to lawn and bordered by mature trees and hedges offering a fantastic degree of privacy. A flagged patio area also provides the perfect opportunity for al fresco dining whilst capturing the afternoon and evening sun.

## Knutsford, WA16 0EE Bexton Road - £1,500 pcm

- A Stunning Period End-Terrace
- Generous living space
- Utility Room & downstairs WC
- Modern Kitchen
- Two bedrooms
- Private Garden
- Town Centre Location
- Short walk to all local amenities
- Furnished/Unfurnished
- Available Mid- May

Postcode – WA16 0EE

**EPC Rating** – TBC

Local Authority – Cheshire East

Council Tax – D

whilst every attempt has been made to ensure the accuracy of the floorplan contained here, measurements of doors, windows, rooms and any other times are approximate and to responsibility is blain to any error, prospective purchaser. The services, systems and applicates barrow have not been tested and no guarantee as to their openability or efficiency can be given.