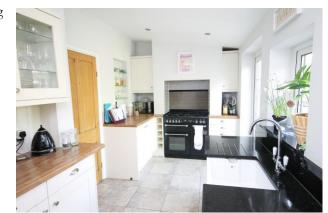

## The Property

This charming end-terraced house has been lovingly maintained and comes beautifully presented throughout. Sitting in an enviable position at the heart of Knutsford Town Centre, the property lies within a short stroll of all local amenities, including Knutsford's shops, bars and restaurants, as well as its stunning outdoor spaces such as Tatton Park and The Heath. The house itself offers beautiful accommodation throughout in a period style blended with modern features. Particular mention must be made of the generous open-plan living dining room, modern kitchen and private enclosed garden. The property is approached via a pretty front courtyard garden laid to flag. To the rear is a good-sized enclosed garden laid mainly to lawn and bordered by mature trees and hedges offering a fantastic degree of privacy. A flagged patio area also provides the perfect opportunity for al fresco dining whilst capturing the afternoon and evening sun.

## Knutsford, WA16 0EE Bexton Road - £1,500 pcm

- A Stunning Period End-Terrace
- Generous living space
- Utility Room & downstairs WC
- Modern Kitchen
- Two bedrooms
- Private Garden
- Town Centre Location
- Short walk to all local amenities
- Furnished/Unfurnished
- Available Mid- May