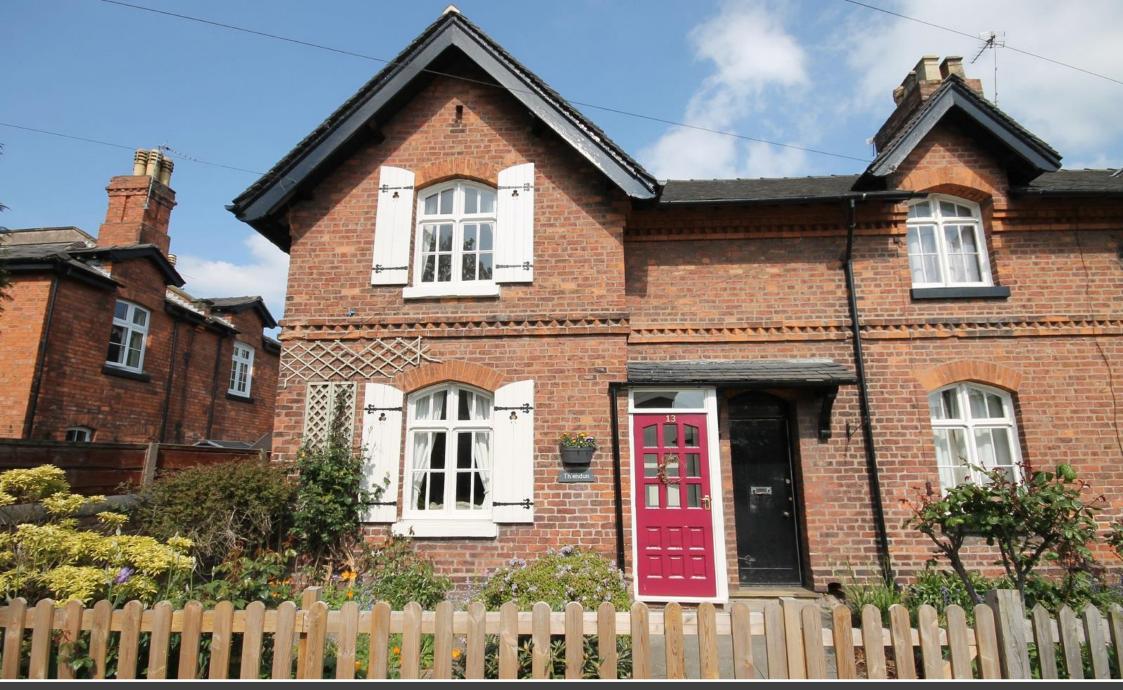

## The Property

This charming end-terraced house has been lovingly maintained and comes beautifully presented throughout. Sitting in an enviable position at the heart of Knutsford Town Centre, the property lies within a short stroll of all local amenities, including Knutsford's shops, bars and restaurants, as well as its stunning outdoor spaces such as Tatton Park and The Heath. The house itself offers beautiful accommodation throughout in a period style blended with modern features. Particular mention must be made of the generous open-plan living dining room, modern kitchen and private enclosed garden. The property is approached via a pretty front courtyard garden laid to flag. To the rear is a good-sized enclosed garden laid mainly to lawn and bordered by mature trees and hedges offering a fantastic degree of privacy. A flagged patio area also provides the perfect opportunity for al fresco dining whilst capturing the afternoon and evening sun.

## Knutsford, WA16 0EE Bexton Road - £1,500 pcm

- A Stunning Period End-Terrace
- Generous living space
- Utility Room & downstairs WC
- Modern Kitchen
- Two bedrooms
- Private Garden
- Town Centre Location
- Short walk to all local amenities
- Furnished/Unfurnished
- Available Mid- May