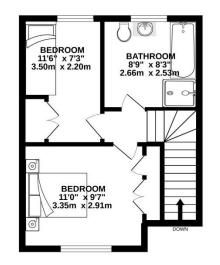

## The Property

This charming end-terraced house has been lovingly maintained and comes beautifully presented throughout. Sitting in an enviable position at the heart of Knutsford Town Centre, the property lies within a short stroll of all local amenities, including Knutsford's shops, bars and restaurants, as well as its stunning outdoor spaces such as Tatton Park and The Heath. The house itself offers beautiful accommodation throughout in a period style blended with modern features. Particular mention must be made of the generous open-plan living dining room, modern kitchen and private enclosed garden. The property is approached via a pretty front courtyard garden laid to flag. To the rear is a good-sized enclosed garden laid mainly to lawn and bordered by mature trees and hedges offering a fantastic degree of privacy. A flagged patio area also provides the perfect opportunity for al fresco dining whilst capturing the afternoon and evening sun.

## Knutsford, WA16 0EE Bexton Road - £1,500 pcm

- A Stunning Period End-Terrace
- Generous living space
- Utility Room & downstairs WC
- Modern Kitchen
- Two bedrooms
- Private Garden
- Town Centre Location
- Short walk to all local amenities
- Furnished/Unfurnished
- Available Mid- May

Postcode – WA16 0EE

**EPC Rating** – TBC

Local Authority – Cheshire East

Council Tax – D

whilst every attempt has been made to ensure the accuracy of the floorplan contained here, measurements of doors, windows, rooms and any other times are approximate and to responsibility is blain to any error, prospective purchaser. The services, systems and applicates barrow have not been tested and no guarantee as to their openability or efficiency can be given.