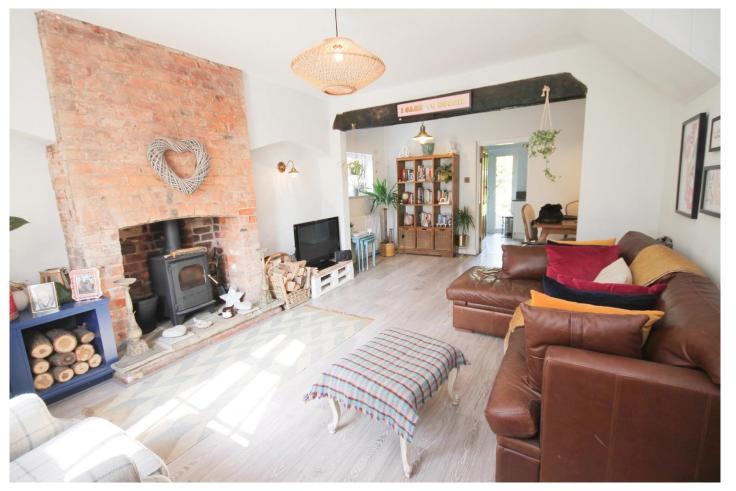

## The Property

This charming end-terraced house has been lovingly maintained and comes beautifully presented throughout. Sitting in an enviable position at the heart of Knutsford Town Centre, the property lies within a short stroll of all local amenities, including Knutsford's shops, bars and restaurants, as well as its stunning outdoor spaces such as Tatton Park and The Heath. The house itself offers beautiful accommodation throughout in a period style blended with modern features. Particular mention must be made of the generous open-plan living dining room, modern kitchen and private enclosed garden. The property is approached via a pretty front courtyard garden laid to flag. To the rear is a good-sized enclosed garden laid mainly to lawn and bordered by mature trees and hedges offering a fantastic degree of privacy. A flagged patio area also provides the perfect opportunity for al fresco dining whilst capturing the afternoon and evening sun.

## Knutsford, WA16 0EE Bexton Road - £1,500 pcm

- A Stunning Period End-Terrace
- Generous living space
- Utility Room & downstairs WC
- Modern Kitchen
- Two bedrooms
- Private Garden
- Town Centre Location
- Short walk to all local amenities
- Furnished/Unfurnished
- Available Mid- May