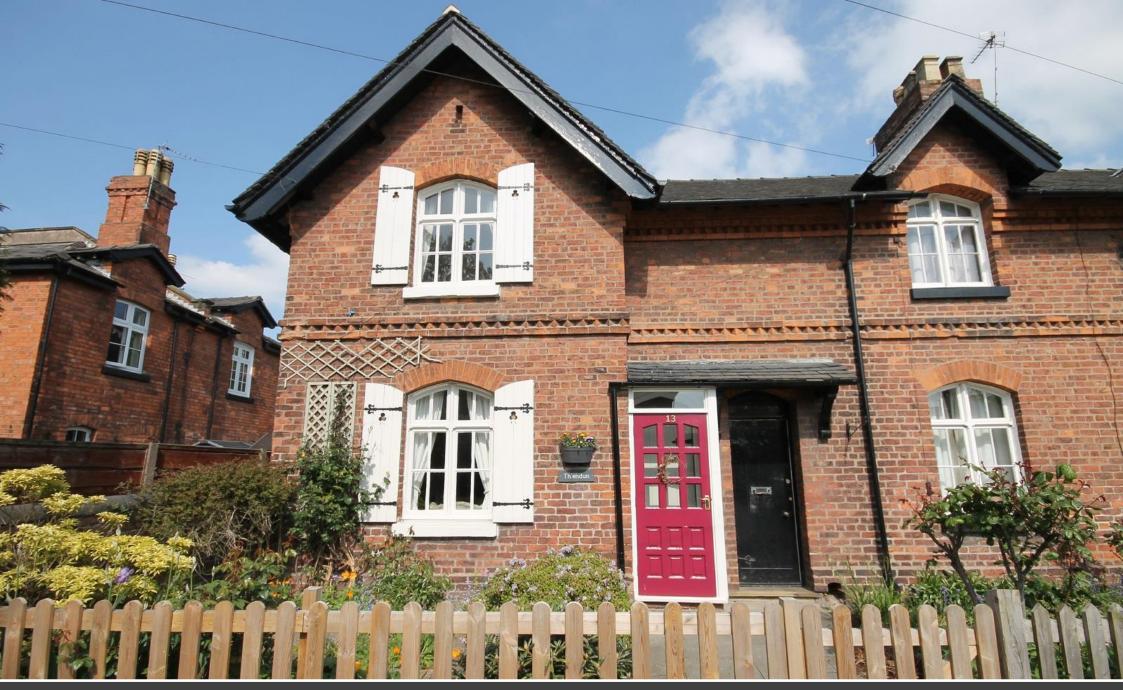

## The Property

This charming end-terraced house has been lovingly maintained and comes beautifully presented throughout. Sitting in an enviable position at the heart of Knutsford Town Centre, the property lies within a short stroll of all local amenities, including Knutsford's shops, bars and restaurants, as well as its stunning outdoor spaces such as Tatton Park and The Heath. The house itself offers beautiful accommodation throughout in a period style blended with modern features. Particular mention must be made of the generous open-plan living dining room, modern kitchen and private enclosed garden. The property is approached via a pretty front courtyard garden laid to flag. To the rear is a good-sized enclosed garden laid mainly to lawn and bordered by mature trees and hedges offering a fantastic degree of privacy. A flagged patio area also provides the perfect opportunity for al fresco dining whilst capturing the afternoon and evening sun.

## Knutsford, WA16 0EE Bexton Road - £1,500 pcm

- A Stunning Period End-Terrace
- Generous living space
- Utility Room & downstairs WC
- Modern Kitchen
- Two bedrooms
- Private Garden
- Town Centre Location
- Short walk to all local amenities
- Furnished
- Available Mid- May