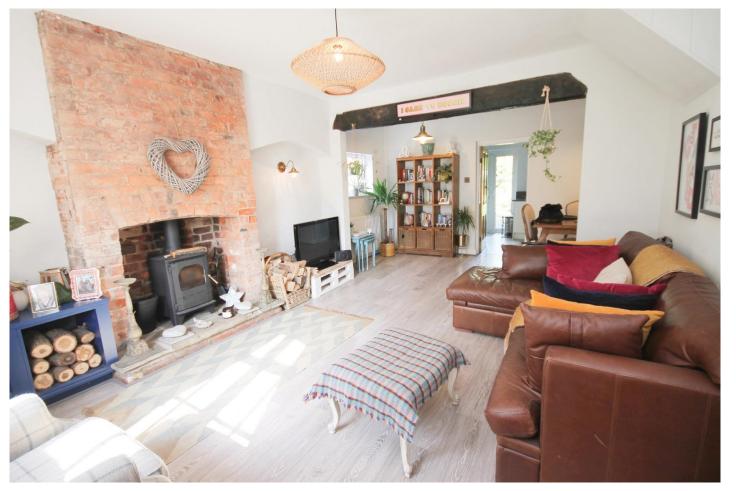

## The Property

This charming end-terraced house has been lovingly maintained and comes beautifully presented throughout. Sitting in an enviable position at the heart of Knutsford Town Centre, the property lies within a short stroll of all local amenities, including Knutsford's shops, bars and restaurants, as well as its stunning outdoor spaces such as Tatton Park and The Heath. The house itself offers beautiful accommodation throughout in a period style blended with modern features. Particular mention must be made of the generous open-plan living dining room, modern kitchen and private enclosed garden. The property is approached via a pretty front courtyard garden laid to flag. To the rear is a good-sized enclosed garden laid mainly to lawn and bordered by mature trees and hedges offering a fantastic degree of privacy. A flagged patio area also provides the perfect opportunity for al fresco dining whilst capturing the afternoon and evening sun.

## Knutsford, WA16 0EE Bexton Road - £1,500 pcm

- A Stunning Period End-Terrace
- Generous living space
- Utility Room & downstairs WC
- Modern Kitchen
- Two bedrooms
- Private Garden
- Town Centre Location
- Short walk to all local amenities
- Furnished
- Available Mid- May