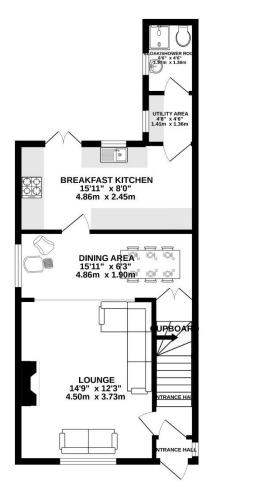

## The Property

This charming end-terraced house has been lovingly maintained and comes beautifully presented throughout. Sitting in an enviable position at the heart of Knutsford Town Centre, the property lies within a short stroll of all local amenities, including Knutsford's shops, bars and restaurants, as well as its stunning outdoor spaces such as Tatton Park and The Heath. The house itself offers beautiful accommodation throughout in a period style blended with modern features. Particular mention must be made of the generous open-plan living dining room, modern kitchen and private enclosed garden. The property is approached via a pretty front courtyard garden laid to flag. To the rear is a good-sized enclosed garden laid mainly to lawn and bordered by mature trees and hedges offering a fantastic degree of privacy. A flagged patio area also provides the perfect opportunity for al fresco dining whilst capturing the afternoon and evening sun.

## Knutsford, WA16 0EE Bexton Road - £1,500 pcm

- A Stunning Period End-Terrace
- Generous living space
- Utility Room & downstairs WC
- Modern Kitchen
- Two bedrooms
- Private Garden
- Town Centre Location
- Short walk to all local amenities
- Furnished
- Available Mid- May

**Postcode** – WA16 0EE

**EPC Rating** – TBC

Local Authority – Cheshire East

Council Tax – D

whilst every attempt has been made to ensure the accuracy of the floorplan contained here, measurements of doors, windows, rooms and any other times are approximate and to responsibility is blain to any error, prospective purchaser. The services, systems and applicates barrow have not been tested and no guarantee as to their openability or efficiency can be given.