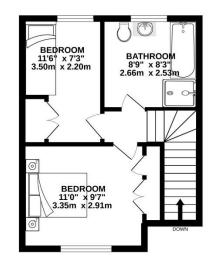

## The Property

This charming end-terraced house has been lovingly maintained and comes beautifully presented throughout. Sitting in an enviable position at the heart of Knutsford Town Centre, the property lies within a short stroll of all local amenities, including Knutsford's shops, bars and restaurants, as well as its stunning outdoor spaces such as Tatton Park and The Heath. The house itself offers beautiful accommodation throughout in a period style blended with modern features. Particular mention must be made of the generous open-plan living dining room, modern kitchen and private enclosed garden. The property is approached via a pretty front courtyard garden laid to flag. To the rear is a good-sized enclosed garden laid mainly to lawn and bordered by mature trees and hedges offering a fantastic degree of privacy. A flagged patio area also provides the perfect opportunity for al fresco dining whilst capturing the afternoon and evening sun.

## Knutsford, WA16 0EE Bexton Road - £1,500 pcm

- A Stunning Period End-Terrace
- Generous living space
- Utility Room & downstairs WC
- Modern Kitchen
- Two bedrooms
- Private Garden
- Town Centre Location
- Short walk to all local amenities
- Furnished
- Available Mid- May

**Postcode** – WA16 0EE

**EPC Rating** – TBC

Local Authority – Cheshire East

Council Tax – D

whilst every attempt has been made to ensure the accuracy of the floorplan contained here, measurements of doors, windows, rooms and any other times are approximate and to responsibility is blain to any error, prospective purchaser. The services, systems and applicates barrow have not been tested and no guarantee as to their openability or efficiency can be given.