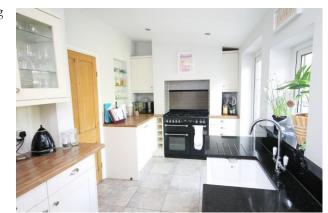

## The Property

This charming end-terraced house has been lovingly maintained and comes beautifully presented throughout. Sitting in an enviable position at the heart of Knutsford Town Centre, the property lies within a short stroll of all local amenities, including Knutsford's shops, bars and restaurants, as well as its stunning outdoor spaces such as Tatton Park and The Heath. The house itself offers beautiful accommodation throughout in a period style blended with modern features. Particular mention must be made of the generous open-plan living dining room, modern kitchen and private enclosed garden. The property is approached via a pretty front courtyard garden laid to flag. To the rear is a good-sized enclosed garden laid mainly to lawn and bordered by mature trees and hedges offering a fantastic degree of privacy. A flagged patio area also provides the perfect opportunity for al fresco dining whilst capturing the afternoon and evening sun.

## Knutsford, WA16 0EE Bexton Road - £1,500 pcm

- A Stunning Period End-Terrace
- Generous living space
- Utility Room & downstairs WC
- Modern Kitchen
- Two bedrooms
- Private Garden
- Town Centre Location
- Short walk to all local amenities
- Furnished
- Available Mid- May