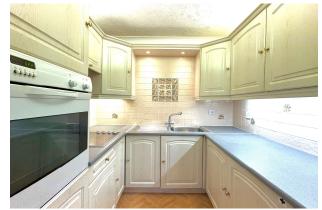

Knutsford, WA16 0PQ Beechwood, Tabley Road £90,000

- An immaculately presented second floor retirement apartment
- Situated in the heart of Knutsford Town Centre
- A short stroll to all local amenities
- Stunning views over The Heath
- Living dining room
- Fitted kitchen
- Spacious bedroom
- Shower room
- Communal gardens
- Parking
- Communal lounge & guest suite facilities for visitors