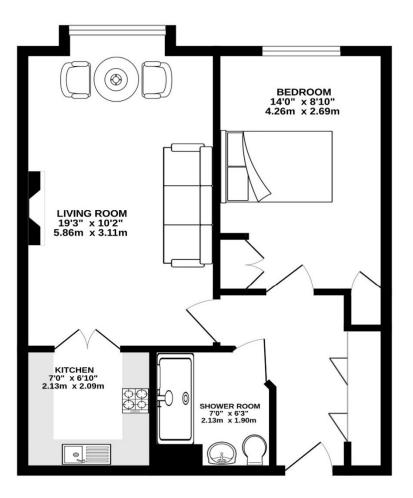

Postcode – WA16 0PQ EPC Rating – TBC Tenure – Leasehold Local Authority – Cheshire East Council Tax – Band B

TOTAL FLOOR AREA : 466 sq.ft. (43.3 sq.m.) approx.

Whils every attempt has been made to ensure the accuracy of the Booplan contained here, measurements, of the second seco