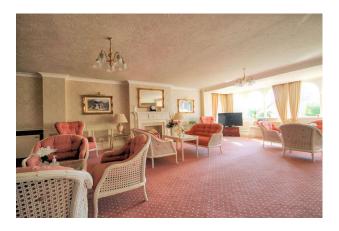

## The Property

This immaculate top-floor one bedroom apartment forms part of a beautifully-maintained and highly desirable retirement development for the over 60's. Positioned on the top floor with wonderful panoramic views over The Heath, the property offers generous room proportions and would be suitable for immediate occupation. The development itself sits in a convenient position on a leafy, tree-lined road opposite The Heath and within a short stroll of all local amenities. Residents have use of a lovely communal lounge with toilet facilities, overnight suites for guests (subject to charges) and on-site house managers throughout the week. The property sits in well-stocked and well-maintained grounds, with communal lawns bordered by mature trees, shrubs and flower beds. Approached via a communal car park with spaces subject to availability, the development also benefits from visitors spaces. EPC Rating: TBC

Knutsford, WA16 0PQ Beechwood, Tabley Road £90,000

- An immaculately presented second floor retirement apartment
- Situated in the heart of Knutsford Town Centre
- A short stroll to all local amenities
- Stunning views over The Heath
- Living dining room
- Fitted kitchen
- Spacious bedroom
- Shower room
- Communal gardens
- Parking
- Communal lounge & guest suite facilities for visitors