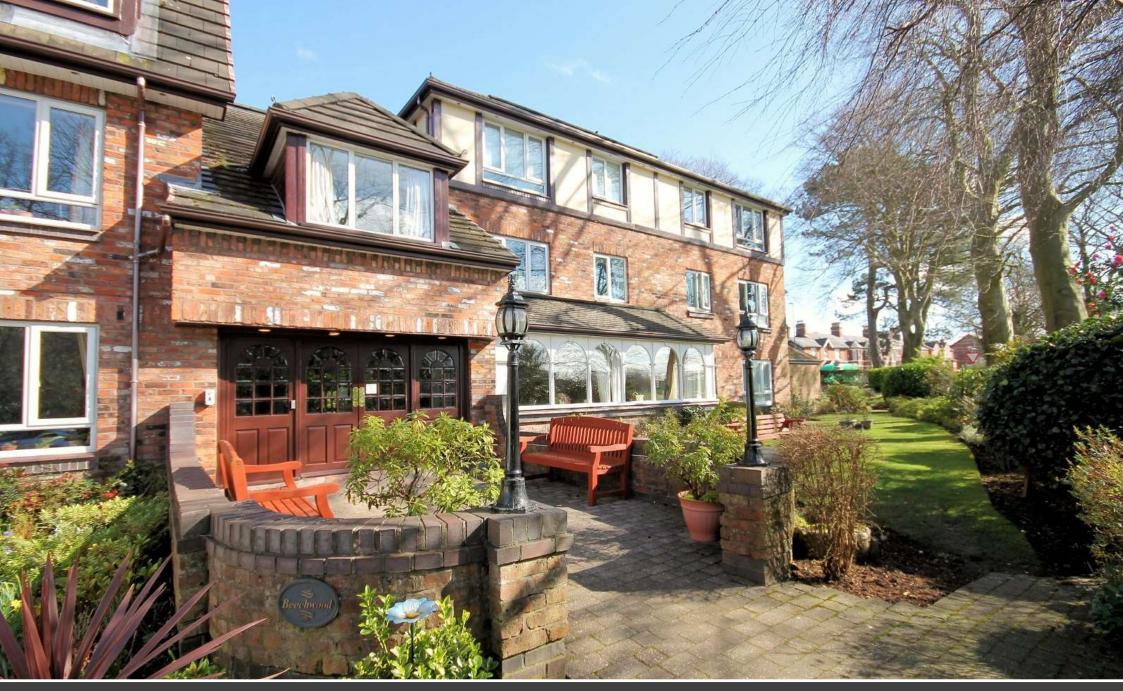

Knutsford Beechwood, Tabley Road

## The Property

This immaculate top-floor one bedroom apartment forms part of a beautifully-maintained and highly desirable retirement development for the over 60's. Positioned on the top floor with wonderful panoramic views over The Heath, the property offers generous room proportions and would be suitable for immediate occupation. The development itself sits in a convenient position on a leafy, tree-lined road opposite The Heath and within a short stroll of all local amenities. Residents have use of a lovely communal lounge with toilet facilities, overnight suites for guests (subject to charges) and on-site house managers throughout the week. The property sits in well-stocked and well-maintained grounds, with communal lawns bordered by mature trees, shrubs and flower beds. Approached via a communal car park with spaces subject to availability, the development also benefits from visitors spaces. EPC Rating: TBC

Knutsford, WA16 0PQ Beechwood, Tabley Road £90,000

- An immaculately presented second floor retirement apartment
- Situated in the heart of Knutsford Town Centre
- A short stroll to all local amenities
- Stunning views over The Heath
- Living dining room
- Fitted kitchen
- Spacious bedroom
- Shower room
- Communal gardens
- Parking
- Communal lounge & guest suite facilities for visitors