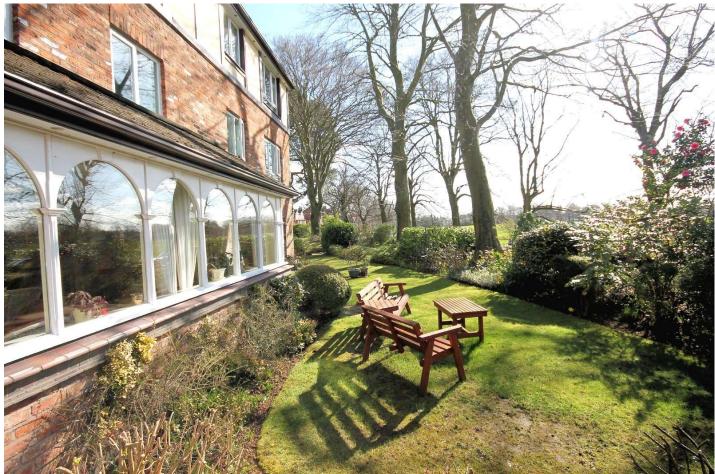

## The Property

This immaculate top-floor one bedroom apartment forms part of a beautifully-maintained and highly desirable retirement development for the over 60's. Positioned on the top floor with wonderful panoramic views over The Heath, the property offers generous room proportions and would be suitable for immediate occupation. The development itself sits in a convenient position on a leafy, tree-lined road opposite The Heath and within a short stroll of all local amenities. Residents have use of a lovely communal lounge with toilet facilities, overnight suites for guests (subject to charges) and on-site house managers throughout the week. The property sits in well-stocked and well-maintained grounds, with communal lawns bordered by mature trees, shrubs and flower beds. Approached via a communal car park with spaces subject to availability, the development also benefits from visitors spaces. EPC Rating: TBC

Knutsford, WA16 0PQ Beechwood, Tabley Road £90,000

- An immaculately presented second floor retirement apartment
- Situated in the heart of Knutsford Town Centre
- A short stroll to all local amenities
- Stunning views over The Heath
- Living dining room
- Fitted kitchen
- Spacious bedroom
- Shower room
- Communal gardens
- Parking
- Communal lounge & guest suite facilities for visitors