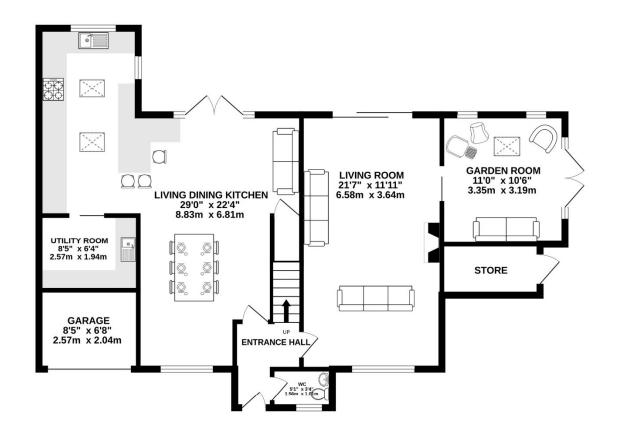

## TOTAL FLOOR AREA: 1535 sq.ft. (142.6 sq.m.) approx.

Whilst every attempt has been made to ensure the accuracy of the floorplan contained here, measurements of doors, windows, rooms and any other items are approximate and no responsibility is taken for any error, omission or mis-statement. This plan is for illustrative purposes only and should be used as such by any prospective purchaser. The services, systems and appliances shown have not been tested and no guarantee as to their operability or efficiency can be given.