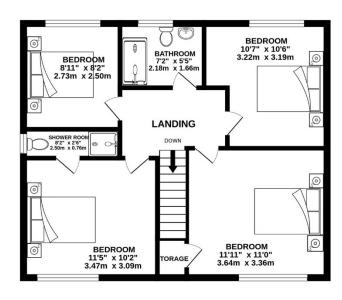

## TOTAL FLOOR AREA: 1535 sq.ft. (142.6 sq.m.) approx.

Whilst every attempt has been made to ensure the accuracy of the floorplan contained here, measurements of doors, windows, rooms and any other items are approximate and no responsibility is taken for any error, omission or mis-statement. This plan is for illustrative purposes only and should be used as such by any prospective purchaser. The services, systems and appliances shown have not been tested and no guarantee as to their operability or efficiency can be given.