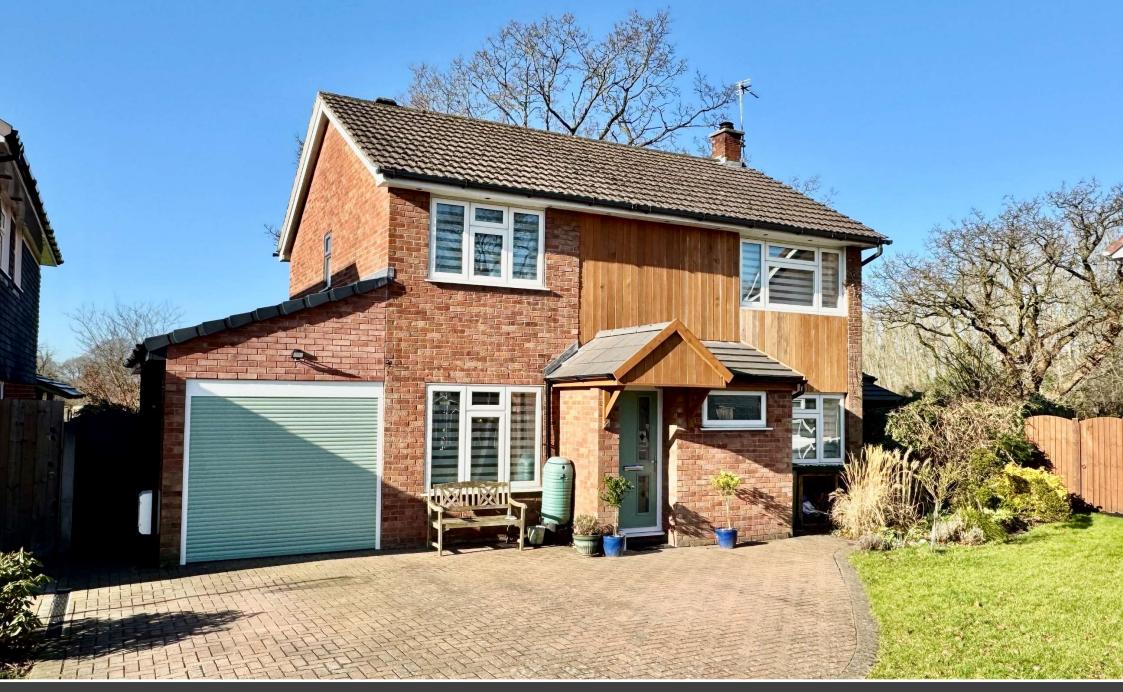

## The Property

This beautifully presented four bedroom, two bathroom detached property has been much refurbished and extended within the last couple of years to now provide light, spacious and flexible living accommodation in a modern style. Particular mention must be made of the open plan, Living Dining room with French doors to the garden, open to the refitted kitchen with vaulted ceiling, integrated appliances and breakfast bar, the addition of the ensuite bathroom as well as the refitted shower room, both in a contemporary style.

The property is approached over a block paved driveway, providing more than ample parking, leading to the front entrance and integral garage/store, flanked by feature planting. The rear

gardens are a lovely feature of the property, being landscaped in design with a private, open outlook over adjoining countryside. Flagged patio area sweeps around the rear of the property, providing fantastic opportunity for alfresco dining and enjoying the lovely outlook.

## Knutsford, WA16 6AX

Willow Green £675,000

- Beautifully refurbished and extended
- Short stroll into the town centre, Tatton Park and The Heath
- Located in a desirable position at the head of a no through road
- Four generous bedrooms
- Two bathrooms (one en-suite)
- Westerly facing rear aspect overlooking fields
- Driveway providing ample off road parking