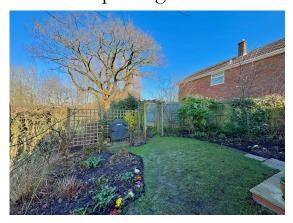

The property is approached over a block paved driveway, providing more than ample parking, leading to the front entrance and integral garage/store, flanked by feature planting. The rear

gardens are a lovely feature of the property, being landscaped in design with a private, open outlook over adjoining countryside. Flagged patio area sweeps around the rear of the property, providing fantastic opportunity for alfresco dining and enjoying the lovely outlook.