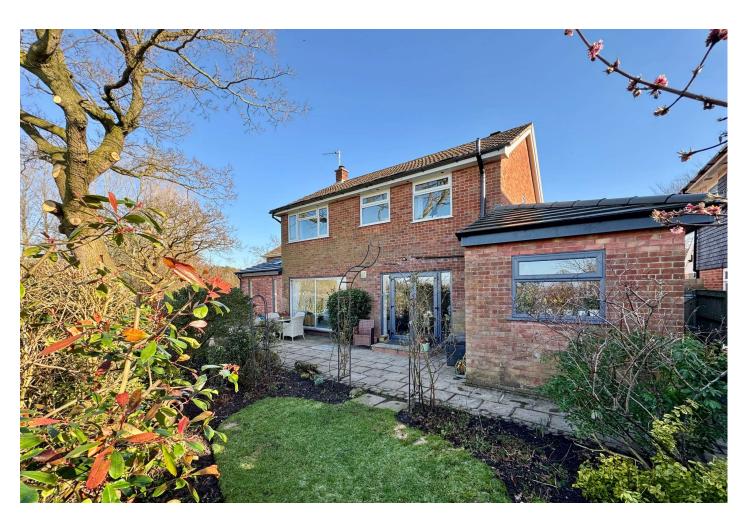

The property is approached over a block paved driveway, providing more than ample parking, leading to the front entrance and integral garage/store, flanked by feature planting. The rear

gardens are a lovely feature of the property, being landscaped in design with a private, open outlook over adjoining countryside. Flagged patio area sweeps around the rear of the property, providing fantastic opportunity for alfresco dining and enjoying the lovely outlook.