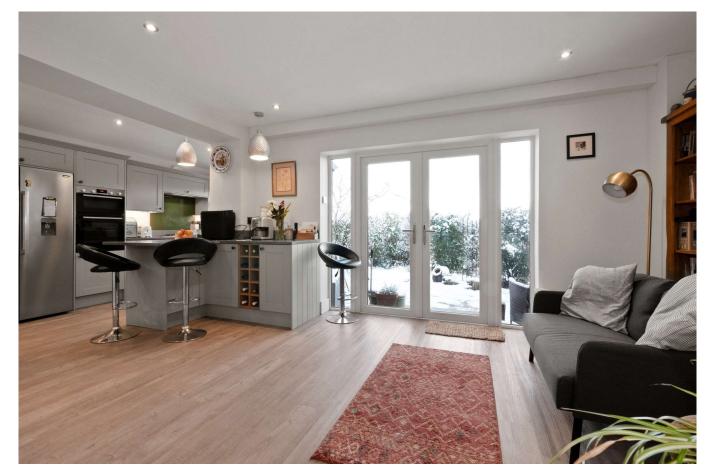

## The Property

This beautifully presented four bedroom, two bathroom detached property has been much refurbished and extended within the last couple of years to now provide light, spacious and flexible living accommodation in a modern style. Particular mention must be made of the open plan, Living Dining room with French doors to the garden, open to the refitted kitchen with vaulted ceiling, integrated appliances and breakfast bar, the addition of the ensuite bathroom as well as the refitted shower room, both in a contemporary style.