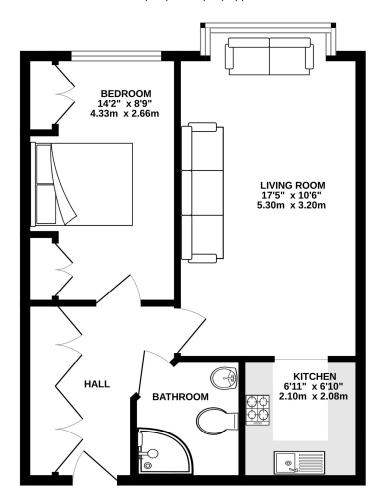

Postcode – WA16 0NY Tenure – Leasehold Service Charge –  $\pounds$ 2,370 per annum Ground Rent –  $\pounds$ 70 per annum Local Authority – Cheshire East Council Tax – Band B EPC - E

GROUND FLOOR 482 sq.ft. (44.8 sq.m.) approx.

TOTAL FLOOR AREA : 482 sq.ft. (44.8 sq.m.) approx.

While severy attempt has been made to ensure the accuracy of the floorplan contained here, measurements of doors, wholews, nooms and any other items are approximatie and no responsibility is taken for any mror, omission or mis-statement. This plan is for illustrative purposes only and should be used as such by any prospective purchaser. The services, systems and appliances shown have not been tested and no guarantee as to their operability or efficiency can be given. Made with Merophy © 2020.