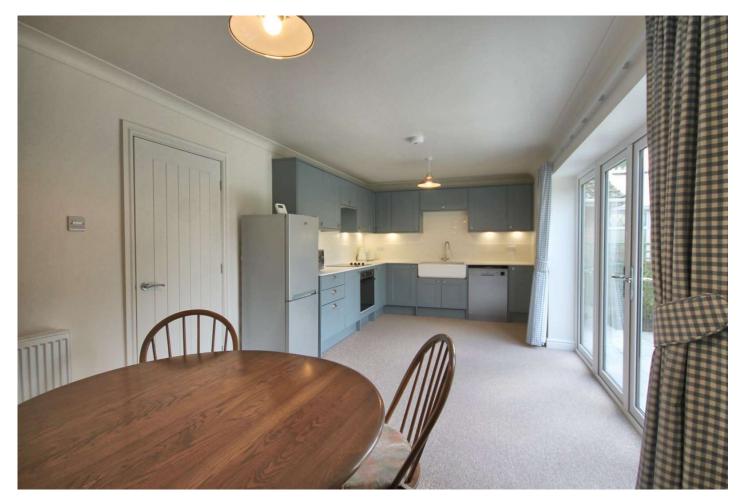

### The Property

This beautifully presented, two-bedroom detached bungalow has very recently undergone a full programme of remodelling and refurbishment to now offer light, spacious and flexible living accommodation in a contemporary style. Particular mention must be made of the open plan dining kitchen with French doors and views over the garden, the refitted four-piece bathroom with walk in shower as well the bare brick renovation including full rewire and replumb with newly laid block paved driveway and landscaped gardens.