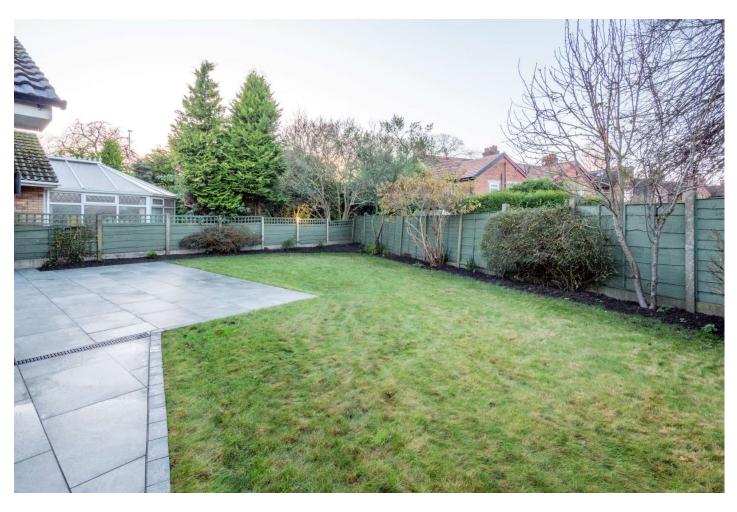

The property is approached over a block paved driveway, providing more than ample parking, leading to the front entrance and detached garage, flanked by open lawned garden and feature planting.

The rear gardens are a lovely feature of the property, being of generous proportions with a private, open, Westerly aspect. Laid to lawn in the main with well stocked borders surrounding, all fully enclosed by timber fencing. Porcelain tiled patio area sweeps around the rear of the property, accessed from the Dining Kitchen, providing ideal opportunity for alfresco dining and enjoying the lovely aspect.

- A beautifully presented detached bungalow
- Fantastic town centre location
- A short stroll to Knutsford's amenities & Tatton Park
- Spacious & flexible living accommodation
- Two bedrooms
- Bathroom
- Generous landscaped gardens
- Detached garage
- Driveway providing off road parking