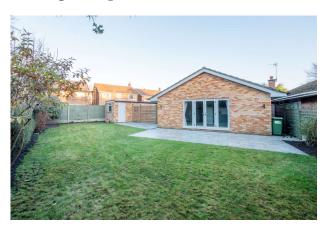

The property is approached over a block paved driveway, providing more than ample parking, leading to the front entrance and detached garage, flanked by open lawned garden and feature planting.

The rear gardens are a lovely feature of the property, being of generous proportions with a private, open, Westerly aspect. Laid to lawn in the main with well stocked borders surrounding, all fully enclosed by timber fencing. Porcelain tiled patio area sweeps around the rear of the property, accessed from the Dining Kitchen, providing ideal opportunity for alfresco dining and enjoying the lovely aspect.

- A beautifully presented detached bungalow
- Fantastic town centre location
- A short stroll to Knutsford's amenities & Tatton Park
- Spacious & flexible living accommodation
- Two bedrooms
- Bathroom
- Generous landscaped gardens
- Detached garage
- Driveway providing off road parking