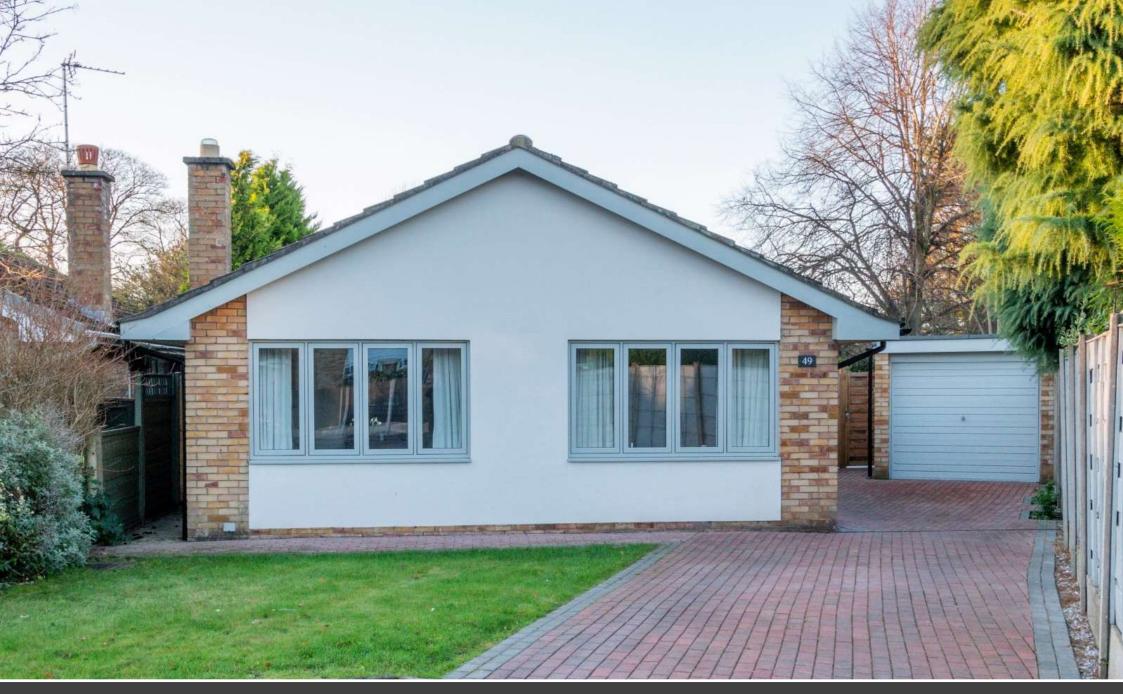

# Knutsford, WA16 6AS Mereheath Park £599,950

### The Property

This beautifully presented, two-bedroom detached bungalow has very recently undergone a full programme of remodelling and refurbishment to now offer light, spacious and flexible living accommodation in a contemporary style. Particular mention must be made of the open plan dining kitchen with French doors and views over the garden, the refitted four-piece bathroom with walk in shower as well the bare brick renovation including full rewire and replumb with newly laid block paved driveway and landscaped gardens.

The property is approached over a block paved driveway, providing more than ample parking, leading to the front entrance and detached garage, flanked by open lawned garden and feature planting.

The rear gardens are a lovely feature of the property, being of generous proportions with a private, open, Westerly aspect. Laid to lawn in the main with well stocked borders surrounding, all fully enclosed by timber fencing. Porcelain tiled patio area sweeps around the rear of the property, accessed from the Dining Kitchen, providing ideal opportunity for alfresco dining and enjoying the lovely aspect.