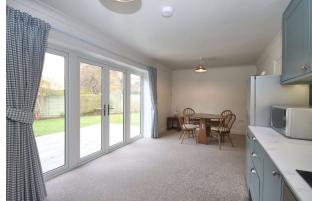

### The Property

This beautifully presented, two-bedroom detached bungalow has very recently undergone a full programme of remodelling and refurbishment to now offer light, spacious and flexible living accommodation in a contemporary style. Particular mention must be made of the open plan dining kitchen with French doors and views over the garden, the refitted four-piece bathroom with walk in shower as well the bare brick renovation including full rewire and replumb with newly laid block paved driveway and landscaped gardens.

The property is approached over a block paved driveway, providing more than ample parking, leading to the front entrance and detached garage, flanked by open lawned garden and feature planting.

The rear gardens are a lovely feature of the property, being of generous proportions with a private, open, Westerly aspect. Laid to lawn in the main with well stocked borders surrounding, all fully enclosed by timber fencing. Porcelain tiled patio area sweeps around the rear of the property, accessed from the Dining Kitchen, providing ideal opportunity for alfresco dining and enjoying the lovely aspect.