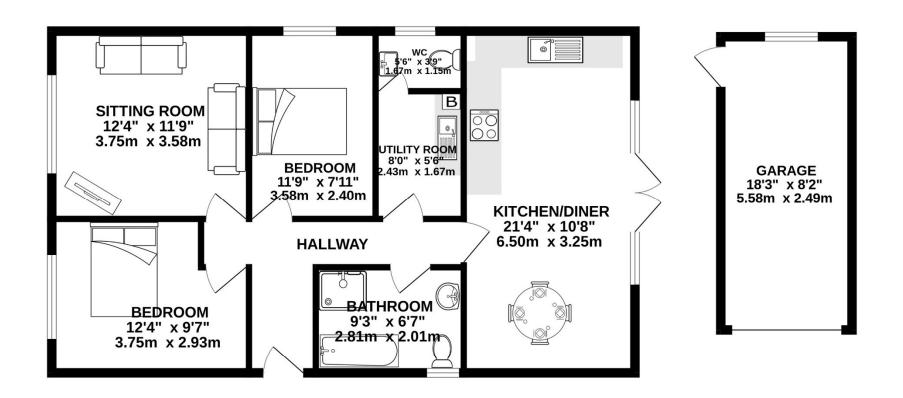

## GROUND FLOOR 925 sq.ft. (86.0 sq.m.) approx.

#### TOTAL FLOOR AREA: 925 sq.ft. (86.0 sq.m.) approx.

Whilst every attempt has been made to ensure the accuracy of the floorplan contained here, measurements of doors, windows, rooms and any other items are approximate and no responsibility is taken for any error, omission or mis-statement. This plan is for illustrative purposes only and should be used as such by any prospective purchaser. The services, systems and appliances shown have not been tested and no guarantee as to their operability or efficiency can be given.