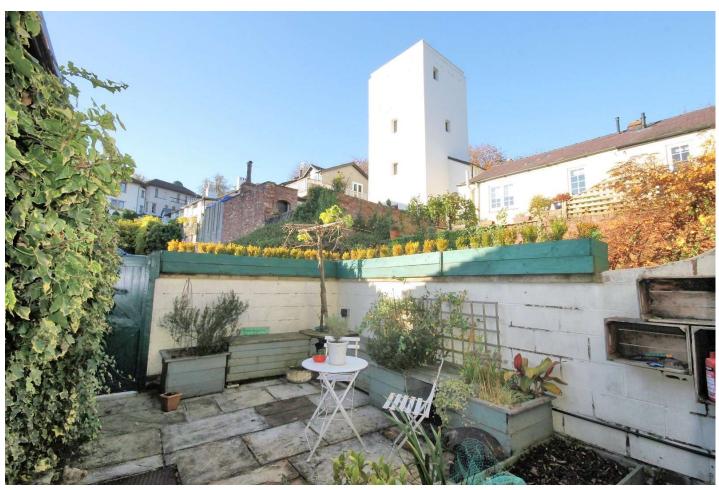

The property is approached via its own private front courtyard which is ideal for alfresco dining. In addition, this property comes with one allocated parking space.