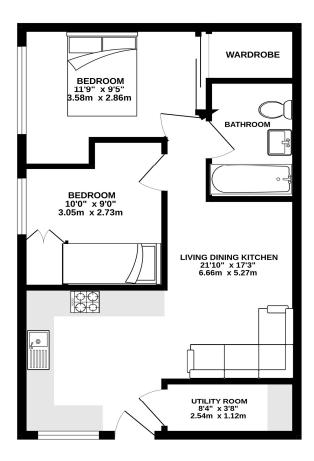

### **GROUND FLOOR** 477 sq.ft. (44.3 sq.m.) approx.

#### TOTAL FLOOR AREA: 477 sq.ft. (44.3 sq.m.) approx.

Whilst every attempt has been made to ensure the accuracy of the floorplan contained here, measurements of doors, windows, rooms and any other terms are approximate and no responsibility to taken for any error, prospective purchaser. The services, systems and applicances shown have not been tested and no guarantee as to their operability or efficiency can be given.