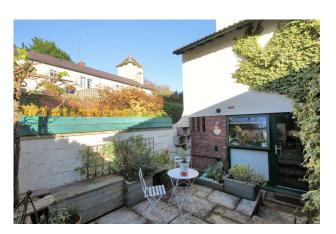

The property is approached via its own private front courtyard which is ideal for alfresco dining. In addition, this property comes with one allocated parking space.