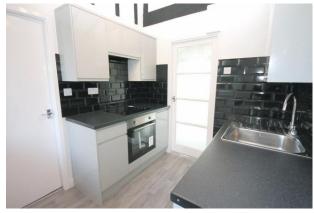

## Knutsford, WA16 8ED Sparrow Lane - £850 pcm

- A lovely unique refurbished apartment
- A short stroll to the town centre
- Generous living space
- Refitted kitchen & bathroom
- One bedroom
- Attractive communal courtyard garden
- Unfurnished
- Available October