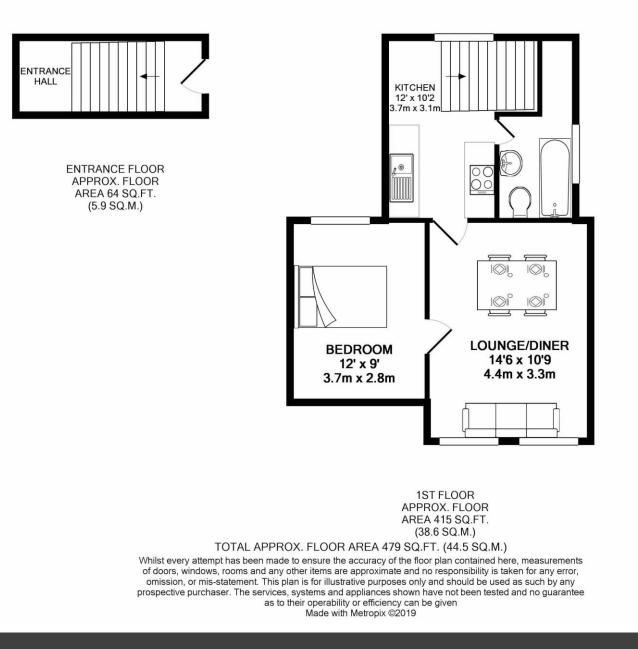

## The Property

This superb unique apartment has been newly refurbished and now provides modern, fresh accommodation in a quiet building in Knutsford Town Centre. Situated on a quiet backwater within a short stroll of Knutsford Town Centre, the property is ideally positioned for access to all local amenities including Knutsford Rail Station, and all shops, bars and restaurants. Particular mention must be made of the large, bright living room, flooded with natural light and enjoying a quiet aspect away from the main road.

## Knutsford, WA16 8ED Sparrow Lane - £850 pcm

- A lovely unique refurbished apartment
- A short stroll to the town centre
- Generous living space
- Refitted kitchen & bathroom
- One bedroom
- Attractive communal courtyard garden
- Unfurnished
- Available October