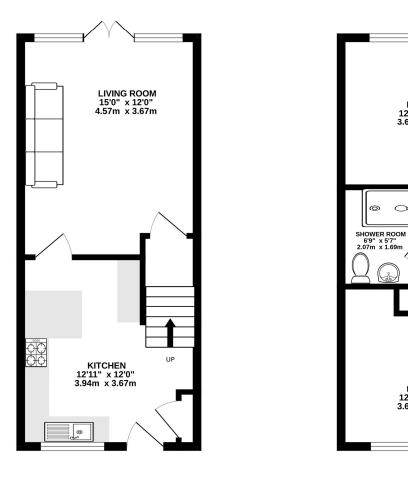

1ST FLOOR 336 sq.ft. (31.2 sq.m.) approx.

BEDROOM 12'0" x 10'10" 3.67m x 3.30m

BEDROOM 12'0" x 10'11" 3.67m x 3.33m

DOWN

0  $\bigcirc$ 

103 King Street, Knutsford, Cheshire, WA16 6EQ

E: info@irlamsestateagents.co.uk