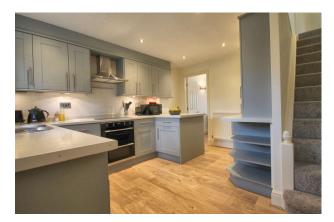

## Knutsford, WA16 8HX Church Mews Offers over £345,000

This beautifully presented two bedroom mews property has been recently renovated and improved to now provide light, bright and spacious living accommodation in a modern style. Particular mention must be made of the well designed and appointed internal accommodation, the newly fitted shower suite as well as the thoughtfully landscaped private rear gardens.