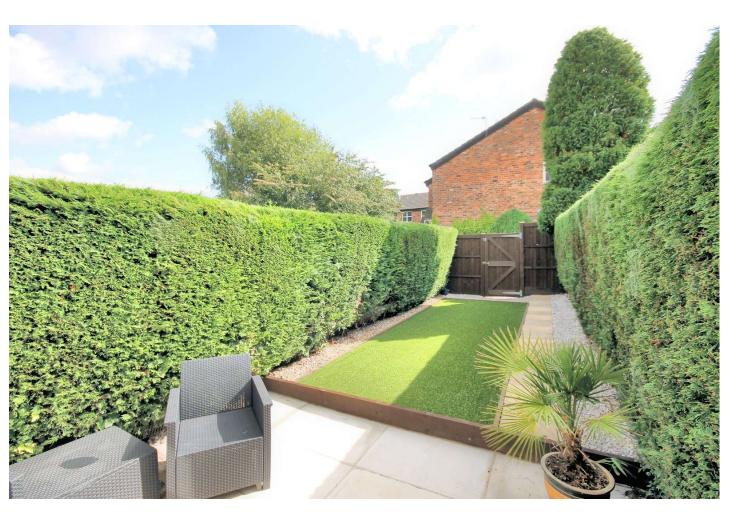

The property is approached via a flagged pathway, leading to the front entrance, flanked by lawned garden and screened by mature trees and hedging. The rear gardens are a lovely feature of the property, being a generous size with a private aspect. Landscaped with artificial grass for ease of maintenance with a lovely stone flagged patio area, ideal for alfresco dining, fully enclosed with mature hedging providing a high level of privacy. In addition, there is a single garage, ideal for additional storage and parking if required.