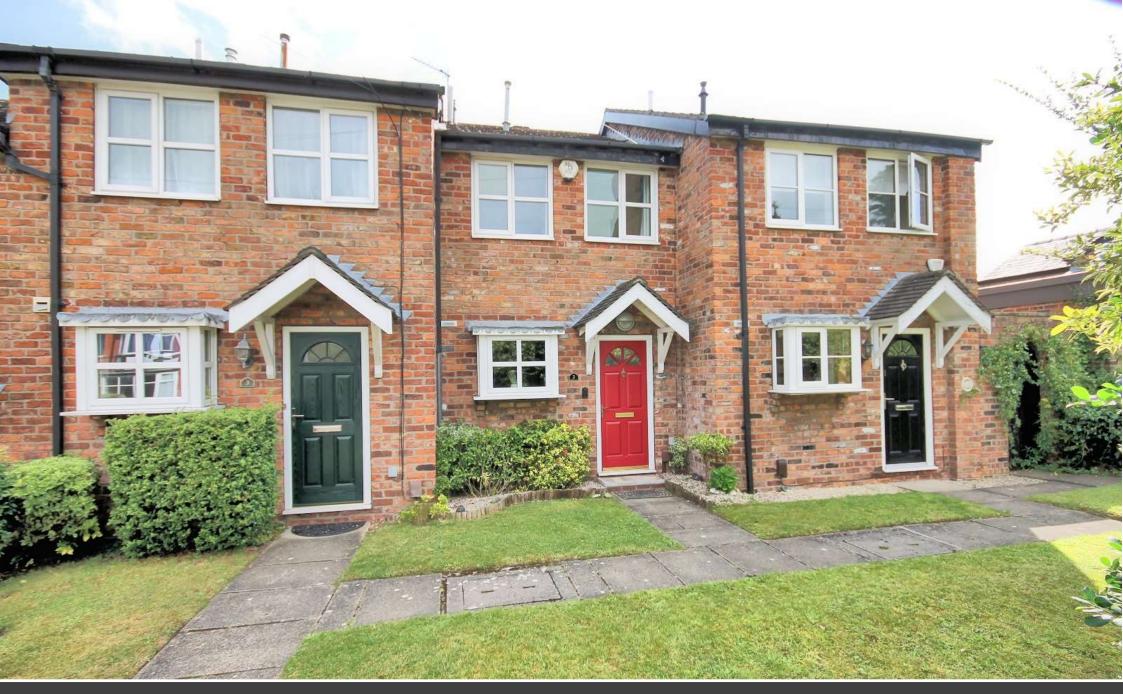

## Knutsford, WA16 8HX Church Mews Offers over £345,000

This beautifully presented two bedroom mews property has been recently renovated and improved to now provide light, bright and spacious living accommodation in a modern style. Particular mention must be made of the well designed and appointed internal accommodation, the newly fitted shower suite as well as the thoughtfully landscaped private rear gardens.

Located in an elevated position forming part of a small development of similar properties within a short stroll of the town centre and Tatton Park, whilst being ideally positioned for all major network links to the northwest and beyond.

The property is approached via a flagged pathway, leading to the front entrance, flanked by lawned garden and screened by mature trees and hedging. The rear gardens are a lovely feature of the property, being a generous size with a private aspect. Landscaped with artificial grass for ease of maintenance with a lovely stone flagged patio area, ideal for alfresco dining, fully enclosed with mature hedging providing a high level of privacy. In addition, there is a single garage, ideal for additional storage and parking if required.