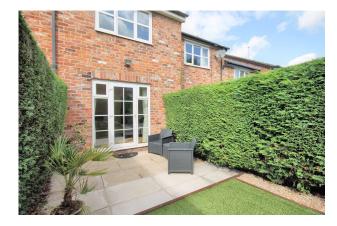

The property is approached via a flagged pathway, leading to the front entrance, flanked by lawned garden and screened by mature trees and hedging. The rear gardens are a lovely feature of the property, being a generous size with a private aspect. Landscaped with artificial grass for ease of maintenance with a lovely stone flagged patio area, ideal for alfresco dining, fully enclosed with mature hedging providing a high level of privacy. In addition, there is a single garage, ideal for additional storage and parking if required.