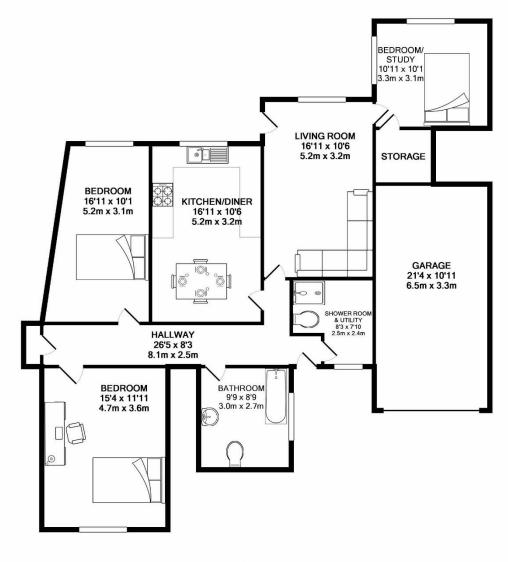

#### TOTAL APPROX. FLOOR AREA 1326 SQ.FT. (123.2 SQ.M.)

Whilst every attempt has been made to ensure the accuracy of the floor plan contained here, measurements of doors, windows, rooms and any other items are approximate and no responsibility is taken for any error, omission, or mis-statement. This plan is for illustrative purposes only and should be used as such by any prospective purchaser. The services, systems and appliances shown have not been tested and no guarantee as to their operability or efficiency can be given Made with Mercopix ©2017